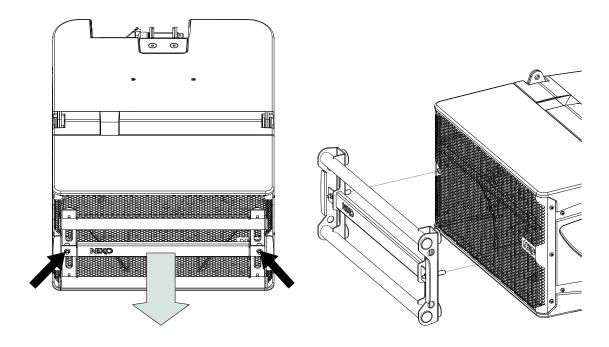

## Use

- Push on both quick release pins to unlock and pull FHANDLE.
- Position FHANDLE in both holes of the cabinet, push to lock (push on both quick release pins at the same time).

- NEXO cannot accept responsibility for accidents caused by any factor other than defects in this product itself.
- Please check the web site <u>nexo-sa.com</u> for the latest update.