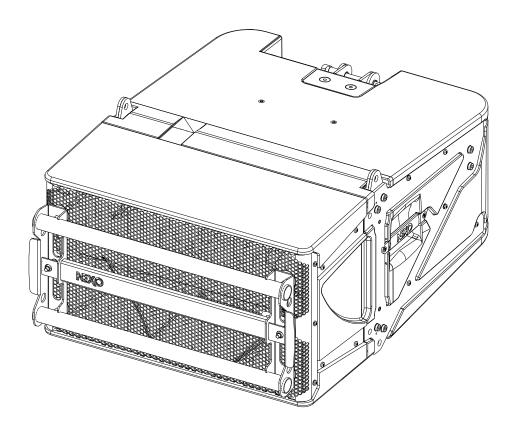

## Front Handle B112 / M46

## **Contents:**

Weight: 3 kg / 6.6 lb

- Read this document before using.
- Keep this document.Observe all warnings and cautions.