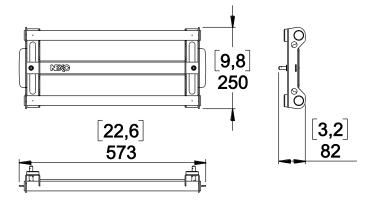

DP1139/Rev02 - DI

## Front Handle B112 / M46



## **Contents:**



Weight: 3 kg / 6.6 lb



- Read this document before using.
- Keep this document.Observe all warnings and cautions.



## **Dimensions:**



## Use

- Push on both quick release pins to unlock and pull FHANDLE.
- Position FHANDLE in both holes of the cabinet, push to lock (push on both quick release pins at the same time).



- NEXO cannot accept responsibility for accidents caused by any factor other than defects in this product itself.
- Please check the web site <u>nexo-sa.com</u> for the latest update.





- Keep this document.

- Observe all warnings and cautions.