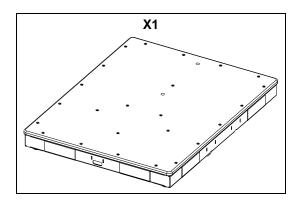

## **Dolly Roof**

#### Weight: 13 kg / 29 lb

- Read this document before using.

- Keep this document.
- Observe all warnings and cautions.