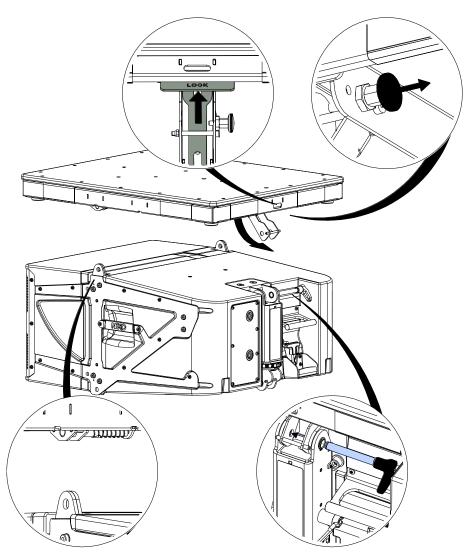

#### **Dimensions:**

User instructions :

- Pull the latch to unlock the stand.
- Pull the handle to unlock the side latchs.
- Position DROOF on the cabinet, release the handle to lock.
- Insert the quick release pin to lock the rear point.