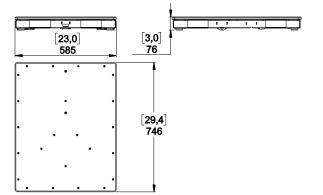

#### **Dimensions:**

User instructions :

- Pull the latch to unlock the stand.
- Pull the handle to unlock the side latchs.
- Position DROOF on the cabinet, release the handle to lock.
- Insert the quick release pin to lock the rear point.