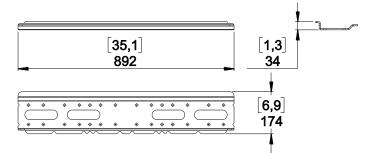

#### **Dimensions:**

On DOLLY01, remove the castors (4 screws for each), position 1 pair of DCOUP to assemble 2 DOLLY01 or 2 pairs of DCOUP to assemble 3 DOLLY01, put the castors (4) and tight the screws (4 for each castor).