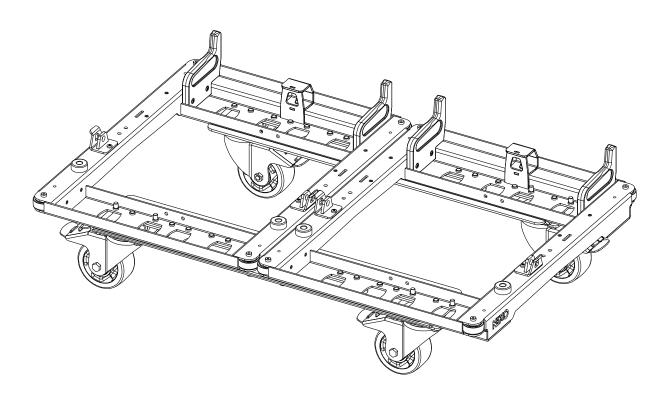

#### **Dimensions:**

On DOLLY01, remove the castors (4 screws for each), position 1 pair of DCOUP to assemble 2 DOLLY01 or 2 pairs of DCOUP to assemble 3 DOLLY01, put the castors (4) and tight the screws (4 for each castor).