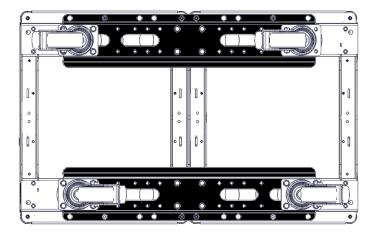

#### **Dimensions:**

On DOLLY01, remove the castors (4 screws for each), position 1 pair of DCOUP to assemble 2 DOLLY01 or 2 pairs of DCOUP to assemble 3 DOLLY01, put the castors (4) and tight the screws (4 for each castor).