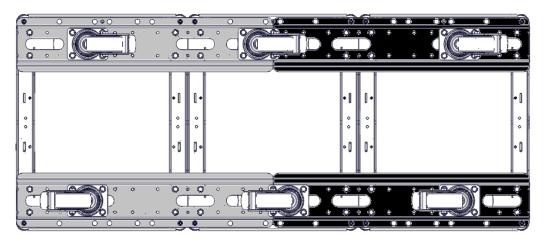

#### **Dimensions:**

On DOLLY01, remove the castors (4 screws for each), position 1 pair of DCOUP to assemble 2 DOLLY01 or 2 pairs of DCOUP to assemble 3 DOLLY01, put the castors (4) and tight the screws (4 for each castor).