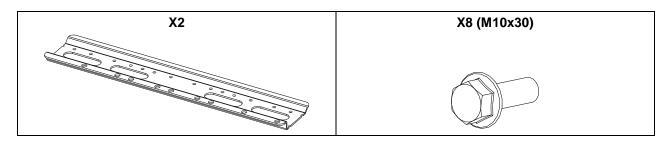

#### **Dimensions:**

On DOLLY01, remove the castors (4 screws for each), position 1 pair of DCOUP to assemble 2 DOLLY01 or 2 pairs of DCOUP to assemble 3 DOLLY01, put the castors (4) and tight the screws (4 for each castor).

## 1x DCOUP for DOLLY02

## 2x DCOUP for DOLLY03

- NEXO cannot accept responsibility for accidents caused by any factor other than defects in this product itself.
- Please check the web site <u>nexo-sa.com</u> for the latest update.