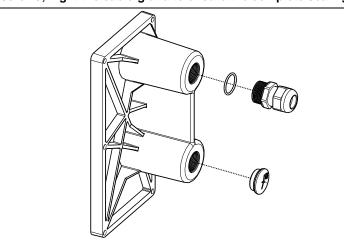

## Assembly:

Wiring to another cabinet: Place the 2 cable-glands with the O-ring (Ø25). Insert the IPCOV, by fixing it with the provided screws. Tight the cable-glands to ensure the complete sealing.

Single Wiring: Place the cable-gland with the O-ring (Ø25) and the cap (M25). Insert the IPCOV, by fixing with the provided screws; Tight the cable-gland to ensure the complete sealing.