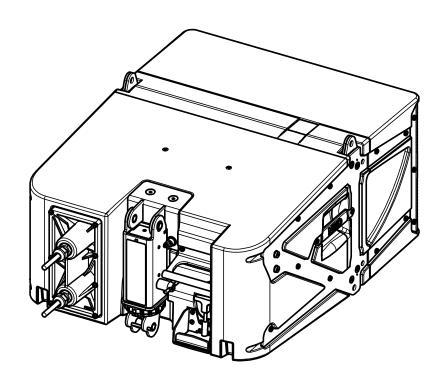

## Waterproof housing for STM-B112

## **Contents:**

Weight: 0.7 kg / 1.6 lb

- Read this document before using.
- Keep this document.
- Observe all warnings and cautions.