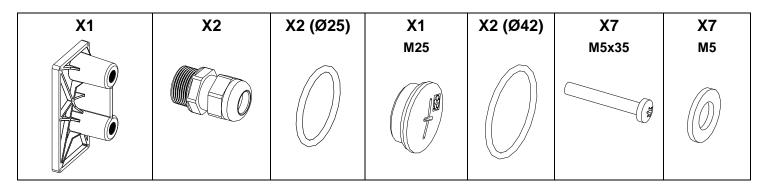

## Assembly:

Wiring to another cabinet: Place the 2 cable-glands with the O-ring (Ø25). Insert the IPCOV, by fixing it with the provided screws. Tight the cable-glands to ensure the complete sealing.

Single Wiring: Place the cable-gland with the O-ring (Ø25) and the cap (M25). Insert the IPCOV, by fixing with the provided screws; Tight the cable-gland to ensure the complete sealing.