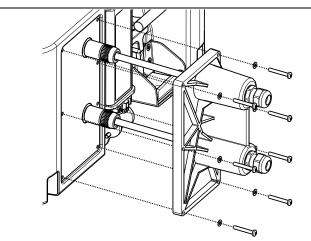

## Assembly:

Wiring to another cabinet: Place the 2 cable-glands with the O-ring (Ø25). Insert the IPCOV, by fixing it with the provided screws. Tight the cable-glands to ensure the complete sealing.

Single Wiring: Place the cable-gland with the O-ring (Ø25) and the cap (M25). Insert the IPCOV, by fixing with the provided screws; Tight the cable-gland to ensure the complete sealing.