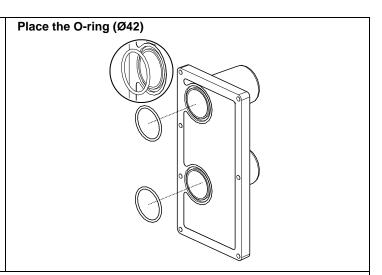

## Assembly:

Wiring to another cabinet: Place the 2 cable-glands with the O-ring (Ø25). Insert the IPCOV, by fixing it with the provided screws. Tight the cable-glands to ensure the complete sealing.

Single Wiring: Place the cable-gland with the O-ring (Ø25) and the cap (M25). Insert the IPCOV, by fixing with the provided screws; Tight the cable-gland to ensure the complete sealing.