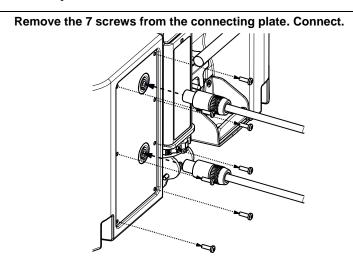

## Assembly:

Wiring to another cabinet: Place the 2 cable-glands with the O-ring (Ø25). Insert the IPCOV, by fixing it with the provided screws. Tight the cable-glands to ensure the complete sealing.

Single Wiring: Place the cable-gland with the O-ring (Ø25) and the cap (M25). Insert the IPCOV, by fixing with the provided screws; Tight the cable-gland to ensure the complete sealing.