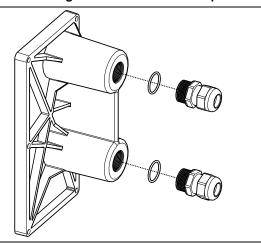

## Assembly:

Wiring to another cabinet: Place the 2 cable-glands with the O-ring (Ø25). Insert the IPCOV, by fixing it with the provided screws. Tight the cable-glands to ensure the complete sealing.

Single Wiring: Place the cable-gland with the O-ring (Ø25) and the cap (M25). Insert the IPCOV, by fixing with the provided screws; Tight the cable-gland to ensure the complete sealing.