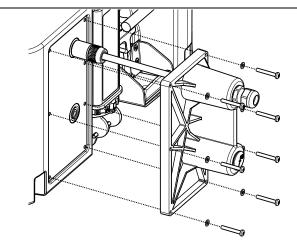

## Assembly:

Wiring to another cabinet: Place the 2 cable-glands with the O-ring (Ø25). Insert the IPCOV, by fixing it with the provided screws. Tight the cable-glands to ensure the complete sealing.

Single Wiring: Place the cable-gland with the O-ring (Ø25) and the cap (M25). Insert the IPCOV, by fixing with the provided screws; Tight the cable-gland to ensure the complete sealing.