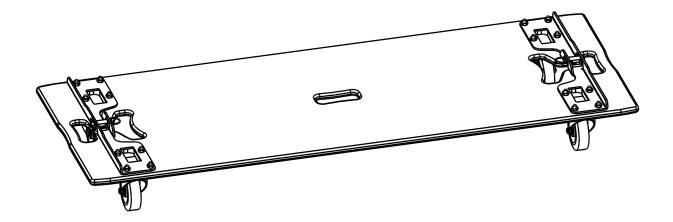

# **RS18 Wheel board**

#### Use:

Pull the 2 latches at the same time and put the wheel board in place with the help of the 2 spigots on cabinet.