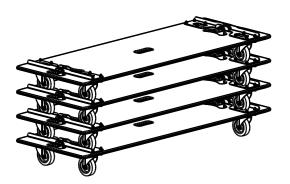

DP3490/Rev01 - DI

# **RS18 Wheel board**



## **Contents:**



Weight: 16 kg / 35 lb



- Read this document before using.
- Keep this document.Observe all warnings and cautions.

#### **Dimensions:**







### **Storage**



#### Use:

Pull the 2 latches at the same time and put the wheel board in place with the help of the 2 spigots on cabinet.



#### Release the 2 latches

- NEXO cannot accept responsibility for accidents caused by any factor other than defects in this product itself.
- Please check the web site <u>nexo-sa.com</u> for the latest update.



- Read this document before using.
- Keep this document.
- Observe all warnings and cautions.