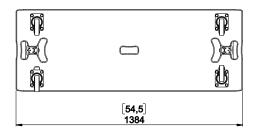

DP3490/Rev01 - DI

# **RS18 Wheel board**



## **Contents:**



Weight: 16 kg / 35 lb



- Read this document before using.
- Keep this document.Observe all warnings and cautions.

#### **Dimensions:**







### **Storage**



#### Use:

Pull the 2 latches at the same time and put the wheel board in place with the help of the 2 spigots on cabinet.



#### Release the 2 latches

- NEXO cannot accept responsibility for accidents caused by any factor other than defects in this product itself.
- Please check the web site <u>nexo-sa.com</u> for the latest update.



- Read this document before using.
- Keep this document.
- Observe all warnings and cautions.