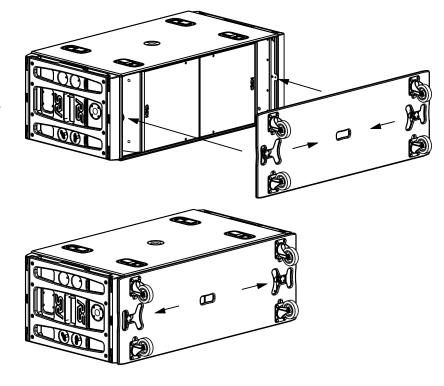

#### Use:

Pull the 2 latches at the same time and put the wheel board in place with the help of the 2 spigots on cabinet.

#### Release the 2 latches

- NEXO cannot accept responsibility for accidents caused by any factor other than defects in this product itself.
- Please check the web site <u>nexo-sa.com</u> for the latest update.