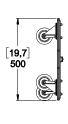

DP3490/Rev01 - DI

# **RS18 Wheel board**



## **Contents:**



Weight: 16 kg / 35 lb



- Read this document before using.
- Keep this document.Observe all warnings and cautions.

#### **Dimensions:**







### **Storage**



#### Use:

Pull the 2 latches at the same time and put the wheel board in place with the help of the 2 spigots on cabinet.



#### Release the 2 latches

- NEXO cannot accept responsibility for accidents caused by any factor other than defects in this product itself.
- Please check the web site <u>nexo-sa.com</u> for the latest update.



- Read this document before using.
- Keep this document.
- Observe all warnings and cautions.