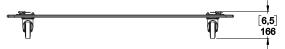

DP3490/Rev01 - DI

# **RS18 Wheel board**



## **Contents:**



Weight: 16 kg / 35 lb



- Read this document before using.
- Keep this document.Observe all warnings and cautions.

#### **Dimensions:**







### **Storage**



#### Use:

Pull the 2 latches at the same time and put the wheel board in place with the help of the 2 spigots on cabinet.



#### Release the 2 latches

- NEXO cannot accept responsibility for accidents caused by any factor other than defects in this product itself.
- Please check the web site <u>nexo-sa.com</u> for the latest update.



- Read this document before using.
- Keep this document.
- Observe all warnings and cautions.