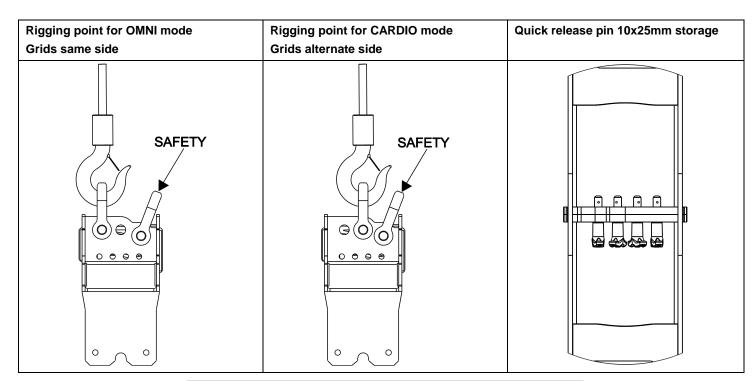

## Connecting first RS18 to RST-BUMPER18:

!! Secure bumper with secondary safety shackle

- . NEXO cannot accept responsibility for accidents caused by any factor other than defects in this product itself.
- Please check the web site <u>nexo-sa.com</u> for the latest update.