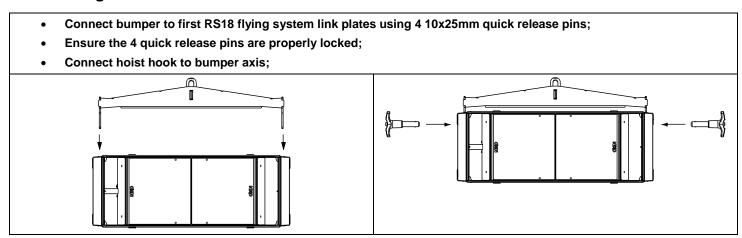

## Connecting first RS18 to RST-BUMPER18:

!! Secure bumper with secondary safety shackle

- . NEXO cannot accept responsibility for accidents caused by any factor other than defects in this product itself.
- Please check the web site <u>nexo-sa.com</u> for the latest update.