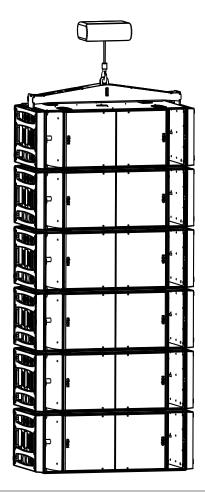

## **RS18 BUMPER**

Maximum allowed RS18 Quantity to be flown is 12

## **Contents:**

Weight: 38 kg / 84 lb

- Read this document before using.
- Keep this document.
- Observe all warnings and cautions.