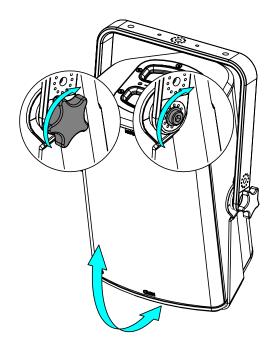

#### Use:

Place VBRK8 on P8, use only fasteners provided. Tight properly.

Adjust the P8 and tight properly on the sides, use only fasteners provided.