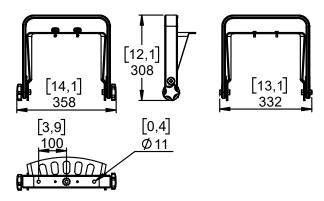

# PNU-VBRK8 (PNT-VBRK8)

DP6350 - 01d - DI





# Vertical bracket for P8





# **Contents:**



Weight: 2.9 kg / 6.4 lb



- Read this document before using.
- Keep this document.
- Observe all warnings and cautions.



#### **Dimensions:**



## Safety

For permanent installation, use the provided thread lock coated screws

Please, select screws and mounting location supporting 4 times the system weight.

The cradle must <u>always</u> be under the cabinet!

#### Use:

Place VBRK8 on P8, use only fasteners provided. Tight properly.



Adjust the P8 and tight properly on the sides, use only fasteners provided.



## Read instructions to use with CLADAPT or PLADAPT



- NEXO cannot accept responsibility for accidents caused by any factor other than defects in this product itself.
- Please check the web site <u>nexo-sa.com</u> for the latest update.



- Read this document before using.
- Keep this document.
- Observe all warnings and cautions.