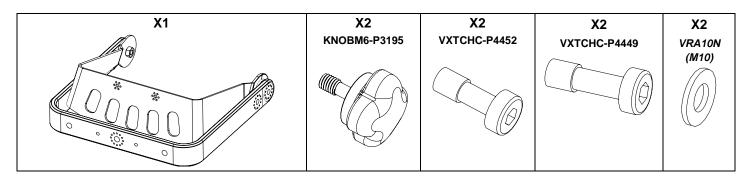

# **Contents:**

Weight: 2.9 kg / 6.4 lb

- Read this document before using.
- Keep this document.
- Observe all warnings and cautions.

## Safety

For permanent installation, use the provided thread lock coated screws

Please, select screws and mounting location supporting 4 times the system weight.

The cradle must <u>always</u> be under the cabinet!

#### Use:

Place VBRK8 on P8, use only fasteners provided. Tight properly.

Adjust the P8 and tight properly on the sides, use only fasteners provided.