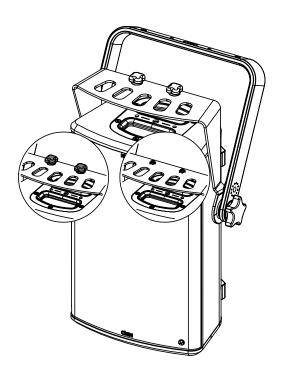

#### Use:

Place VBRK8 on P8, use only fasteners provided. Tight properly.

Adjust the P8 and tight properly on the sides, use only fasteners provided.