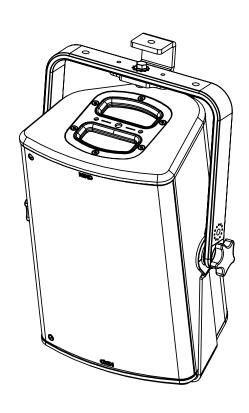

#### Use:

Place VBRK8 on P8, use only fasteners provided. Tight properly.

Adjust the P8 and tight properly on the sides, use only fasteners provided.