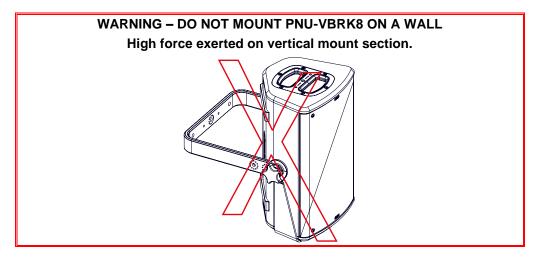

## Safety

For permanent installation, use the provided thread lock coated screws

Please, select screws and mounting location supporting 4 times the system weight.

The cradle must <u>always</u> be under the cabinet!