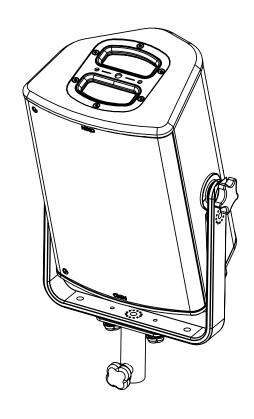

#### Use:

Place VBRK8 on P8, use only fasteners provided. Tight properly.

Adjust the P8 and tight properly on the sides, use only fasteners provided.