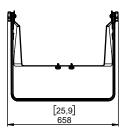

# PNU-VBRK18

DP6429 - 01b - DI





# Vertical bracket for P18





## **Contents:**



Weight: 8.2 kg / 18 lb



- Read this document before using.
- Keep this document.
- Observe all warnings and cautions.



#### **Dimensions:**







### Safety

For permanent installation, use the provided thread lock coated screws.

Please, select screws and mounting location supporting 4 times the system weight.

The cradle must <u>always</u> be under the cabinet!



#### Use:

Place VBRK18 on P18, use only fasteners provided. Tight properly.



Adjust the P18 and tight properly on the sides, use only fasteners provided.



Read instructions to use with CLADAPT or PLADAPT



- . NEXO cannot accept responsibility for accidents caused by any factor other than defects in this product itself.
- Please check the web site <u>nexo-sa.com</u> for the latest update.



- Read this document before using.
- Keep this document.
- Observe all warnings and cautions.