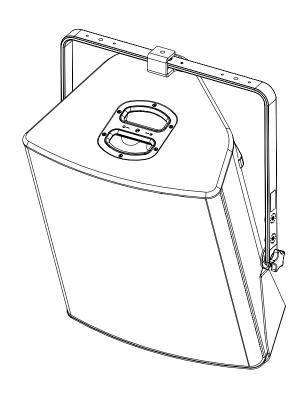

#### Use:

Place VBRK18 on P18, use only fasteners provided. Tight properly.

Adjust the P18 and tight properly on the sides, use only fasteners provided.

Read instructions to use with CLADAPT or PLADAPT

- . NEXO cannot accept responsibility for accidents caused by any factor other than defects in this product itself.
- Please check the web site <u>nexo-sa.com</u> for the latest update.