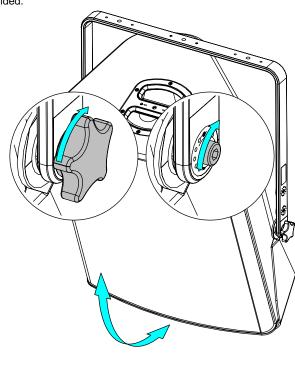

#### Use:

Place VBRK18 on P18, use only fasteners provided. Tight properly.

Adjust the P18 and tight properly on the sides, use only fasteners provided.

Read instructions to use with CLADAPT or PLADAPT

- . NEXO cannot accept responsibility for accidents caused by any factor other than defects in this product itself.
- Please check the web site <u>nexo-sa.com</u> for the latest update.