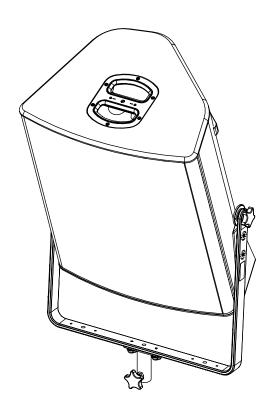

#### Use:

Place VBRK18 on P18, use only fasteners provided. Tight properly.

Adjust the P18 and tight properly on the sides, use only fasteners provided.

Read instructions to use with CLADAPT or PLADAPT

- . NEXO cannot accept responsibility for accidents caused by any factor other than defects in this product itself.
- Please check the web site <u>nexo-sa.com</u> for the latest update.