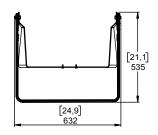

# PNU-VBRK18

DP6429 - 01b - DI





# Vertical bracket for P18





## **Contents:**



Weight: 8.2 kg / 18 lb



- Read this document before using.
- Keep this document.
- Observe all warnings and cautions.



#### **Dimensions:**







### Safety

For permanent installation, use the provided thread lock coated screws.

Please, select screws and mounting location supporting 4 times the system weight.

The cradle must <u>always</u> be under the cabinet!



#### Use:

Place VBRK18 on P18, use only fasteners provided. Tight properly.



Adjust the P18 and tight properly on the sides, use only fasteners provided.



Read instructions to use with CLADAPT or PLADAPT



- . NEXO cannot accept responsibility for accidents caused by any factor other than defects in this product itself.
- Please check the web site <u>nexo-sa.com</u> for the latest update.



- Read this document before using.
- Keep this document.
- Observe all warnings and cautions.