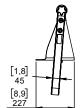

# PNU-VBRK18

DP6429 - 01b - DI





# Vertical bracket for P18





## **Contents:**



Weight: 8.2 kg / 18 lb



- Read this document before using.
- Keep this document.
- Observe all warnings and cautions.



#### **Dimensions:**







### Safety

For permanent installation, use the provided thread lock coated screws.

Please, select screws and mounting location supporting 4 times the system weight.

The cradle must <u>always</u> be under the cabinet!



#### Use:

Place VBRK18 on P18, use only fasteners provided. Tight properly.



Adjust the P18 and tight properly on the sides, use only fasteners provided.



Read instructions to use with CLADAPT or PLADAPT



- . NEXO cannot accept responsibility for accidents caused by any factor other than defects in this product itself.
- Please check the web site <u>nexo-sa.com</u> for the latest update.



- Read this document before using.
- Keep this document.
- Observe all warnings and cautions.