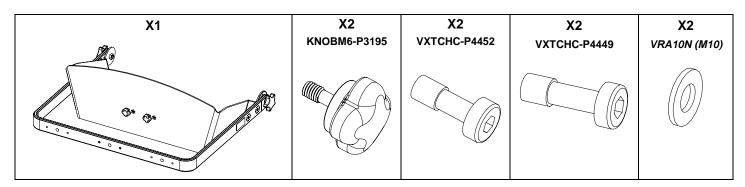

### Safety

For permanent installation, use the provided thread lock coated screws.

Please, select screws and mounting location supporting 4 times the system weight.

The cradle must <u>always</u> be under the cabinet!

#### Use:

Place VBRK18 on P18, use only fasteners provided. Tight properly.

Adjust the P18 and tight properly on the sides, use only fasteners provided.

Read instructions to use with CLADAPT or PLADAPT

- . NEXO cannot accept responsibility for accidents caused by any factor other than defects in this product itself.
- Please check the web site <u>nexo-sa.com</u> for the latest update.