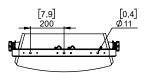

# PNU-VBRK18

DP6429 - 01b - DI





# Vertical bracket for P18





## **Contents:**



Weight: 8.2 kg / 18 lb



- Read this document before using.
- Keep this document.
- Observe all warnings and cautions.



#### **Dimensions:**







### Safety

For permanent installation, use the provided thread lock coated screws.

Please, select screws and mounting location supporting 4 times the system weight.

The cradle must <u>always</u> be under the cabinet!



#### Use:

Place VBRK18 on P18, use only fasteners provided. Tight properly.



Adjust the P18 and tight properly on the sides, use only fasteners provided.



Read instructions to use with CLADAPT or PLADAPT



- . NEXO cannot accept responsibility for accidents caused by any factor other than defects in this product itself.
- Please check the web site <u>nexo-sa.com</u> for the latest update.



- Read this document before using.
- Keep this document.
- Observe all warnings and cautions.