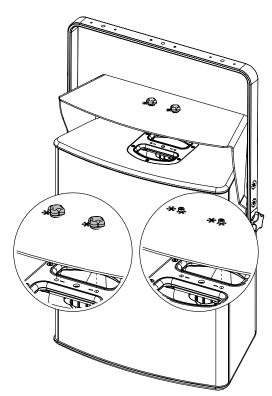

#### Use:

Place VBRK18 on P18, use only fasteners provided. Tight properly.

Adjust the P18 and tight properly on the sides, use only fasteners provided.

Read instructions to use with CLADAPT or PLADAPT

- . NEXO cannot accept responsibility for accidents caused by any factor other than defects in this product itself.
- Please check the web site <u>nexo-sa.com</u> for the latest update.