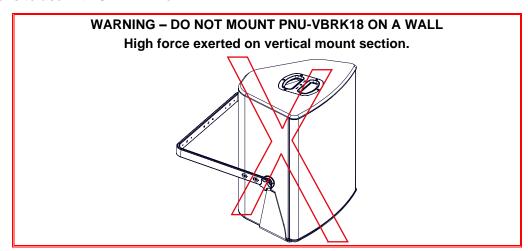

### Safety

For permanent installation, use the provided thread lock coated screws.

Please, select screws and mounting location supporting 4 times the system weight.

The cradle must <u>always</u> be under the cabinet!