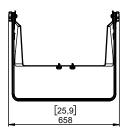

## PNU-VBRK18

DP6429 - 01a - DI





# Vertical bracket for P18





### **Contents:**



Weight: 8.2 kg / 18 lb



- Read this document before using.
- Keep this document.
- Observe all warnings and cautions.



#### **Dimensions:**







#### Safety

For permanent installation, use the provided thread lock coated screws.

Please, select screws and mounting location supporting 4 times the system weight.

The cradle must <u>always</u> be under the cabinet!



#### Use:

Place VBRK18 on P18, use only fasteners provided. Tight properly.



Adjust the P18 and tight properly on the sides, use only fasteners provided.



Read instructions to use with CLADAPT or PLADAPT



- . NEXO cannot accept responsibility for accidents caused by any factor other than defects in this product itself.
- Please check the web site <u>nexo-sa.com</u> for the latest update.



60128 PLAILLY - France



- Keep this document.
- Observe all warnings and cautions.