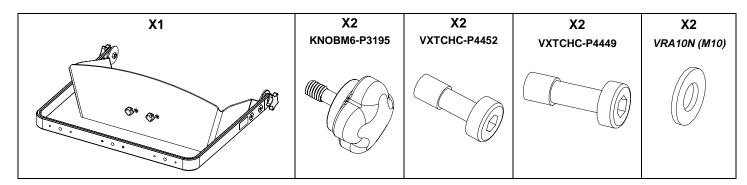

#### Safety

For permanent installation, use the provided thread lock coated screws.

Please, select screws and mounting location supporting 4 times the system weight.

The cradle must <u>always</u> be under the cabinet!

#### Use:

Place VBRK18 on P18, use only fasteners provided. Tight properly.

Adjust the P18 and tight properly on the sides, use only fasteners provided.

Read instructions to use with CLADAPT or PLADAPT

- . NEXO cannot accept responsibility for accidents caused by any factor other than defects in this product itself.
- Please check the web site <u>nexo-sa.com</u> for the latest update.