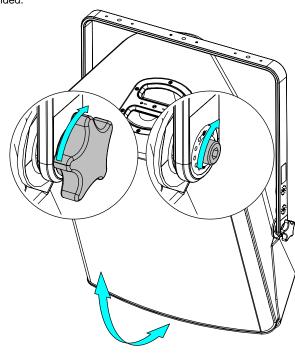

#### Use:

Place VBRK18 on P18, use only fasteners provided. Tight properly.

Adjust the P18 and tight properly on the sides, use only fasteners provided.

Read instructions to use with CLADAPT or PLADAPT

- . NEXO cannot accept responsibility for accidents caused by any factor other than defects in this product itself.
- Please check the web site <u>nexo-sa.com</u> for the latest update.