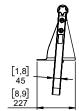

## PNU-VBRK18

DP6429 - 01a - DI





# Vertical bracket for P18





### **Contents:**



Weight: 8.2 kg / 18 lb



- Read this document before using.
- Keep this document.
- Observe all warnings and cautions.



#### **Dimensions:**







#### Safety

For permanent installation, use the provided thread lock coated screws.

Please, select screws and mounting location supporting 4 times the system weight.

The cradle must <u>always</u> be under the cabinet!



#### Use:

Place VBRK18 on P18, use only fasteners provided. Tight properly.



Adjust the P18 and tight properly on the sides, use only fasteners provided.



Read instructions to use with CLADAPT or PLADAPT



- . NEXO cannot accept responsibility for accidents caused by any factor other than defects in this product itself.
- Please check the web site <u>nexo-sa.com</u> for the latest update.



60128 PLAILLY - France



- Keep this document.
- Observe all warnings and cautions.