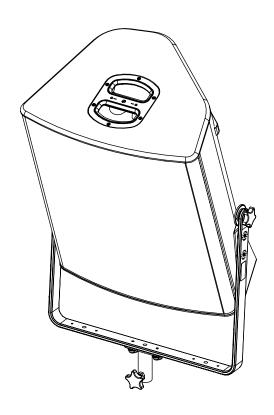

#### Use:

Place VBRK18 on P18, use only fasteners provided. Tight properly.

Adjust the P18 and tight properly on the sides, use only fasteners provided.

Read instructions to use with CLADAPT or PLADAPT

- . NEXO cannot accept responsibility for accidents caused by any factor other than defects in this product itself.
- Please check the web site <u>nexo-sa.com</u> for the latest update.