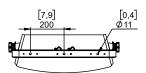

## PNU-VBRK18

DP6429 - 01a - DI





# Vertical bracket for P18





### **Contents:**



Weight: 8.2 kg / 18 lb



- Read this document before using.
- Keep this document.
- Observe all warnings and cautions.



#### **Dimensions:**







#### Safety

For permanent installation, use the provided thread lock coated screws.

Please, select screws and mounting location supporting 4 times the system weight.

The cradle must <u>always</u> be under the cabinet!



#### Use:

Place VBRK18 on P18, use only fasteners provided. Tight properly.



Adjust the P18 and tight properly on the sides, use only fasteners provided.



Read instructions to use with CLADAPT or PLADAPT



- . NEXO cannot accept responsibility for accidents caused by any factor other than defects in this product itself.
- Please check the web site <u>nexo-sa.com</u> for the latest update.



60128 PLAILLY - France



- Keep this document.
- Observe all warnings and cautions.