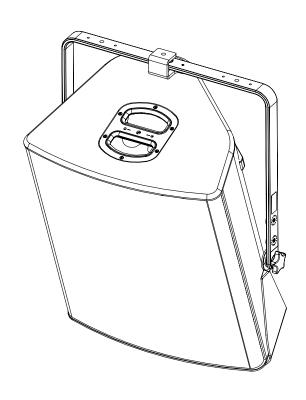

#### Use:

Place VBRK18 on P18, use only fasteners provided. Tight properly.

Adjust the P18 and tight properly on the sides, use only fasteners provided.

Read instructions to use with CLADAPT or PLADAPT

- . NEXO cannot accept responsibility for accidents caused by any factor other than defects in this product itself.
- Please check the web site <u>nexo-sa.com</u> for the latest update.