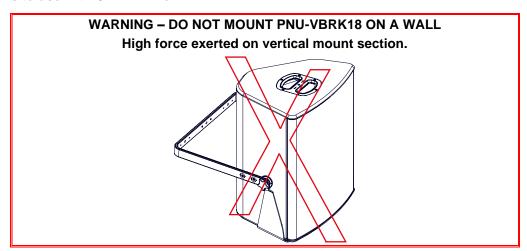

#### Safety

For permanent installation, use the provided thread lock coated screws.

Please, select screws and mounting location supporting 4 times the system weight.

The cradle must <u>always</u> be under the cabinet!