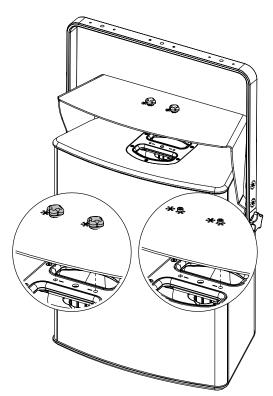

#### Use:

Place VBRK18 on P18, use only fasteners provided. Tight properly.

Adjust the P18 and tight properly on the sides, use only fasteners provided.

Read instructions to use with CLADAPT or PLADAPT

- . NEXO cannot accept responsibility for accidents caused by any factor other than defects in this product itself.
- Please check the web site <u>nexo-sa.com</u> for the latest update.