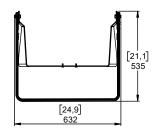

## PNU-VBRK18

DP6429 - 01a - DI





# Vertical bracket for P18





### **Contents:**



Weight: 8.2 kg / 18 lb



- Read this document before using.
- Keep this document.
- Observe all warnings and cautions.



#### **Dimensions:**







#### Safety

For permanent installation, use the provided thread lock coated screws.

Please, select screws and mounting location supporting 4 times the system weight.

The cradle must <u>always</u> be under the cabinet!



#### Use:

Place VBRK18 on P18, use only fasteners provided. Tight properly.



Adjust the P18 and tight properly on the sides, use only fasteners provided.



Read instructions to use with CLADAPT or PLADAPT



- . NEXO cannot accept responsibility for accidents caused by any factor other than defects in this product itself.
- Please check the web site <u>nexo-sa.com</u> for the latest update.



60128 PLAILLY - France



- Keep this document.
- Observe all warnings and cautions.