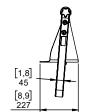

# Vertical bracket for P18





## **Contents:**



Weight: 8.2 kg / 18 lb



- Read this document before using.
- Keep this document.
- Observe all warnings and cautions.



#### **Dimensions:**







### Safety

For permanent installation, use the provided thread lock coated screws.

Please, select screws and mounting location supporting 4 times the system weight.

The cradle must <u>always</u> be under the cabinet!



#### Use:

Place VBRK18 on P18, use only fasteners provided. Tight properly.

Adjust the P18 and tight properly on the sides, use only fasteners provided.





Read instructions to use with CLADAPT or PLADAPT

- NEXO cannot accept responsibility for accidents caused by any factor other than defects in this product itself.
- Please check the web site <u>nexo-sa.com</u> for the latest update.



- Read this document before using.
- Keep this document.
- Observe all warnings and cautions.