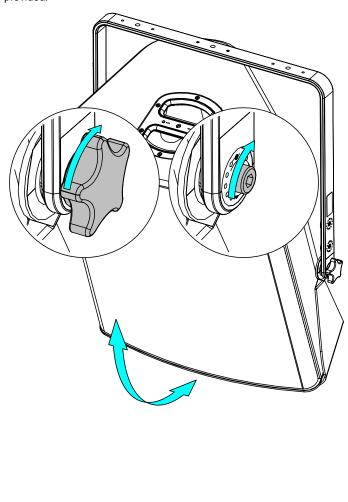

#### Use:

Place VBRK18 on P18, use only fasteners provided. Tight properly.

Adjust the P18 and tight properly on the sides, use only fasteners provided.

Read instructions to use with CLADAPT or PLADAPT

- NEXO cannot accept responsibility for accidents caused by any factor other than defects in this product itself.
- Please check the web site <u>nexo-sa.com</u> for the latest update.