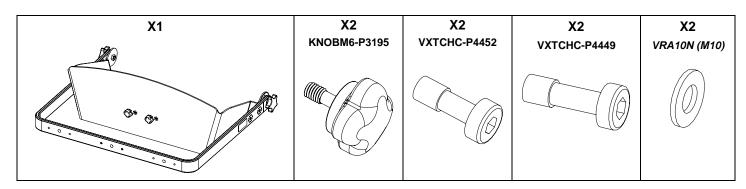

### Safety

For permanent installation, use the provided thread lock coated screws.

Please, select screws and mounting location supporting 4 times the system weight.

The cradle must <u>always</u> be under the cabinet!

#### Use:

Place VBRK18 on P18, use only fasteners provided. Tight properly.

Adjust the P18 and tight properly on the sides, use only fasteners provided.

Read instructions to use with CLADAPT or PLADAPT

- NEXO cannot accept responsibility for accidents caused by any factor other than defects in this product itself.
- Please check the web site <u>nexo-sa.com</u> for the latest update.