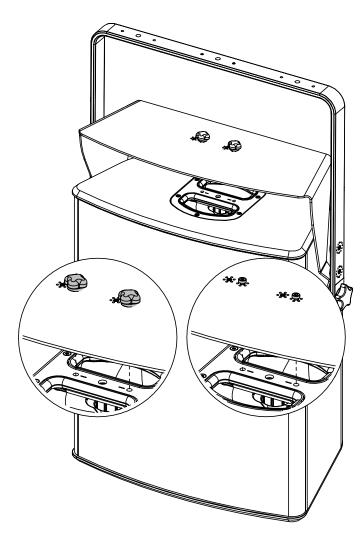

#### Use:

Place VBRK18 on P18, use only fasteners provided. Tight properly.

Adjust the P18 and tight properly on the sides, use only fasteners provided.

Read instructions to use with CLADAPT or PLADAPT

- NEXO cannot accept responsibility for accidents caused by any factor other than defects in this product itself.
- Please check the web site <u>nexo-sa.com</u> for the latest update.