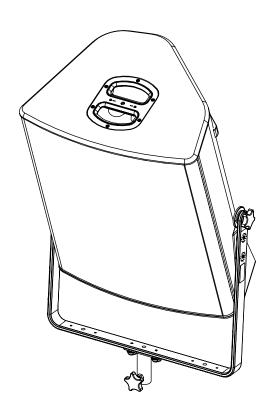

#### Use:

Place VBRK18 on P18, use only fasteners provided. Tight properly.

Adjust the P18 and tight properly on the sides, use only fasteners provided.

Read instructions to use with CLADAPT or PLADAPT

- NEXO cannot accept responsibility for accidents caused by any factor other than defects in this product itself.
- Please check the web site <u>nexo-sa.com</u> for the latest update.