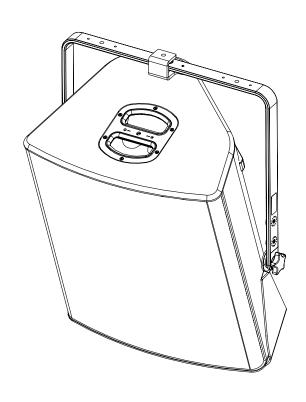

#### Use:

Place VBRK18 on P18, use only fasteners provided. Tight properly.

Adjust the P18 and tight properly on the sides, use only fasteners provided.

Read instructions to use with CLADAPT or PLADAPT

- NEXO cannot accept responsibility for accidents caused by any factor other than defects in this product itself.
- Please check the web site <u>nexo-sa.com</u> for the latest update.