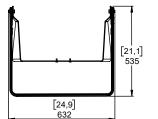

# Vertical bracket for P18





## **Contents:**



Weight: 8.2 kg / 18 lb



- Read this document before using.
- Keep this document.
- Observe all warnings and cautions.



#### **Dimensions:**







### Safety

For permanent installation, use the provided thread lock coated screws.

Please, select screws and mounting location supporting 4 times the system weight.

The cradle must <u>always</u> be under the cabinet!



#### Use:

Place VBRK18 on P18, use only fasteners provided. Tight properly.

Adjust the P18 and tight properly on the sides, use only fasteners provided.





Read instructions to use with CLADAPT or PLADAPT

- NEXO cannot accept responsibility for accidents caused by any factor other than defects in this product itself.
- Please check the web site <u>nexo-sa.com</u> for the latest update.



- Read this document before using.
- Keep this document.
- Observe all warnings and cautions.