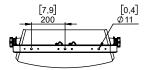

# Vertical bracket for P18





## **Contents:**



Weight: 8.2 kg / 18 lb



- Read this document before using.
- Keep this document.
- Observe all warnings and cautions.



#### **Dimensions:**







### Safety

For permanent installation, use the provided thread lock coated screws.

Please, select screws and mounting location supporting 4 times the system weight.

The cradle must <u>always</u> be under the cabinet!



#### Use:

Place VBRK18 on P18, use only fasteners provided. Tight properly.

Adjust the P18 and tight properly on the sides, use only fasteners provided.





Read instructions to use with CLADAPT or PLADAPT

- NEXO cannot accept responsibility for accidents caused by any factor other than defects in this product itself.
- Please check the web site <u>nexo-sa.com</u> for the latest update.



- Read this document before using.
- Keep this document.
- Observe all warnings and cautions.