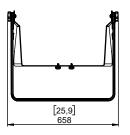

# Vertical bracket for P18





## **Contents:**



Weight: 8.2 kg / 18 lb



- Read this document before using.
- Keep this document.
- Observe all warnings and cautions.



#### **Dimensions:**







### Safety

For permanent installation, use the provided thread lock coated screws.

Please, select screws and mounting location supporting 4 times the system weight.

The cradle must <u>always</u> be under the cabinet!



#### Use:

Place VBRK18 on P18, use only fasteners provided. Tight properly.

Adjust the P18 and tight properly on the sides, use only fasteners provided.





Read instructions to use with CLADAPT or PLADAPT

- NEXO cannot accept responsibility for accidents caused by any factor other than defects in this product itself.
- Please check the web site <u>nexo-sa.com</u> for the latest update.



- Read this document before using.
- Keep this document.
- Observe all warnings and cautions.