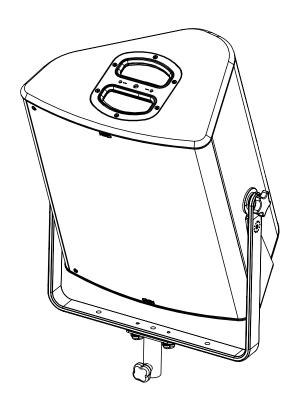

#### Use:

Place VBRK15 on P15, use only fasteners provided. Tight properly.

Adjust the P15 and tight properly on the sides, use only fasteners provided.

Read instructions to use with CLADAPT or PLADAPT

- . NEXO cannot accept responsibility for accidents caused by any factor other than defects in this product itself.
- Please check the web site <u>nexo-sa.com</u> for the latest update.