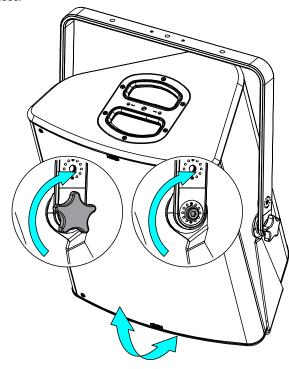

#### Use:

Place VBRK15 on P15, use only fasteners provided. Tight properly.

Adjust the P15 and tight properly on the sides, use only fasteners provided.

Read instructions to use with CLADAPT or PLADAPT

- . NEXO cannot accept responsibility for accidents caused by any factor other than defects in this product itself.
- Please check the web site <u>nexo-sa.com</u> for the latest update.