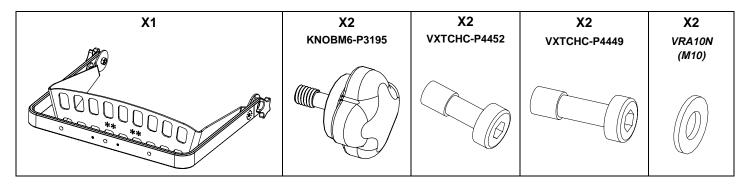

### Safety

For permanent installation, use the provided thread lock coated screws.

Please, select screws and mounting location supporting 4 times the system weight.

The cradle must <u>always</u> be under the cabinet!

#### Use:

Place VBRK15 on P15, use only fasteners provided. Tight properly.

Adjust the P15 and tight properly on the sides, use only fasteners provided.

Read instructions to use with CLADAPT or PLADAPT

- . NEXO cannot accept responsibility for accidents caused by any factor other than defects in this product itself.
- Please check the web site <u>nexo-sa.com</u> for the latest update.