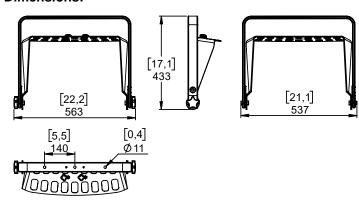

# PNU-VBRK15 (PNT-VBRK15)

DP6347 - 01c - DI





## Vertical bracket for P15





### **Contents:**



Weight: 4.6 kg / 10.2 lb



- Read this document before using.
- Keep this document.
- Observe all warnings and cautions.



#### **Dimensions:**



### Safety

For permanent installation, use the provided thread lock coated screws.

Please, select screws and mounting location supporting 4 times the system weight.

The cradle must <u>always</u> be under the cabinet!

#### Use:

Place VBRK15 on P15, use only fasteners provided. Tight properly.



Adjust the P15 and tight properly on the sides, use only fasteners provided.



Read instructions to use with CLADAPT or PLADAPT



- . NEXO cannot accept responsibility for accidents caused by any factor other than defects in this product itself.
- Please check the web site <u>nexo-sa.com</u> for the latest update.



- Read this document before using.
- Keep this document.
- Observe all warnings and cautions.