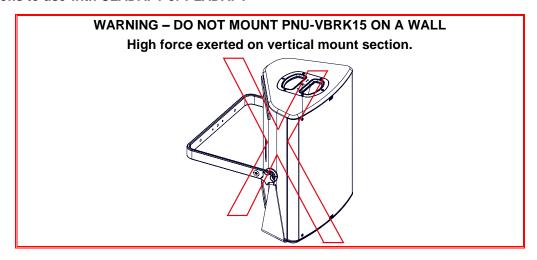

### Safety

For permanent installation, use the provided thread lock coated screws.

Please, select screws and mounting location supporting 4 times the system weight.

The cradle must <u>always</u> be under the cabinet!