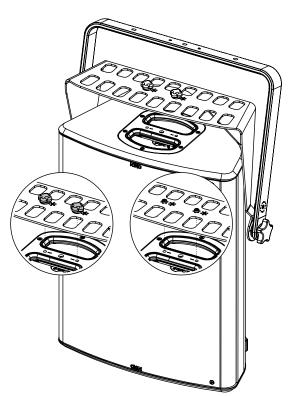

#### Use:

Place VBRK15 on P15, use only fasteners provided. Tight properly.

Adjust the P15 and tight properly on the sides, use only fasteners provided.

Read instructions to use with CLADAPT or PLADAPT

- . NEXO cannot accept responsibility for accidents caused by any factor other than defects in this product itself.
- Please check the web site <u>nexo-sa.com</u> for the latest update.