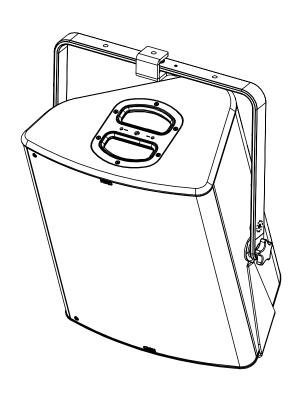

#### Use:

Place VBRK15 on P15, use only fasteners provided. Tight properly.

Adjust the P15 and tight properly on the sides, use only fasteners provided.

Read instructions to use with CLADAPT or PLADAPT

- . NEXO cannot accept responsibility for accidents caused by any factor other than defects in this product itself.
- Please check the web site <u>nexo-sa.com</u> for the latest update.