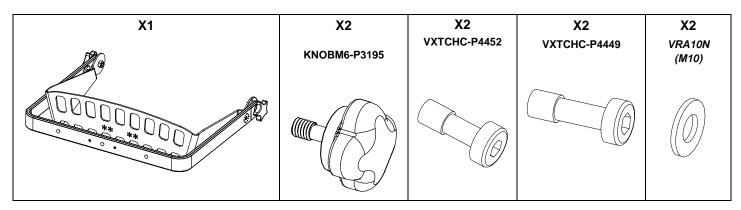

### Safety

For permanent installation, use the provided thread lock coated screws.

Please, select screws and mounting location supporting 4 times the system weight.

The cradle must <u>always</u> be under the cabinet!