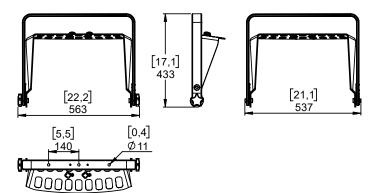

# PNU-VBRK15 (PNT-VBRK15)

DP6347 - 01a - DI





## Vertical bracket for P15





### **Contents:**



Weight: 4.6 kg / 10.2 lb



- Read this document before using.
- Keep this document.
- Observe all warnings and cautions.



#### **Dimensions:**



### Safety

For permanent installation, use the provided thread lock coated screws.

Please, select screws and mounting location supporting 4 times the system weight.

The cradle must <u>always</u> be under the cabinet!

#### Use:

Place VBRK15 on P15, use only fasteners provided. Tight properly.

Adjust the P15 and tight properly on the sides, use only fasteners provided.





Read instructions to use with CLADAPT or PLADAPT

- NEXO cannot accept responsibility for accidents caused by any factor other than defects in this product itself.
- Please check the web site <u>nexo-sa.com</u> for the latest update.



- Read this document before using.
- Keep this document.
- Observe all warnings and cautions.