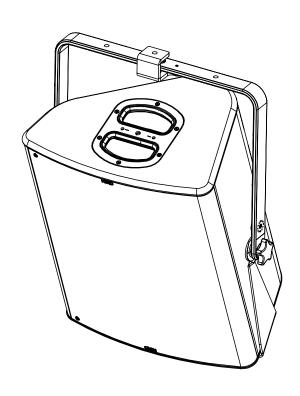

#### Use:

Place VBRK15 on P15, use only fasteners provided. Tight properly.

Adjust the P15 and tight properly on the sides, use only fasteners provided.

Read instructions to use with CLADAPT or PLADAPT

- NEXO cannot accept responsibility for accidents caused by any factor other than defects in this product itself.
- Please check the web site <u>nexo-sa.com</u> for the latest update.