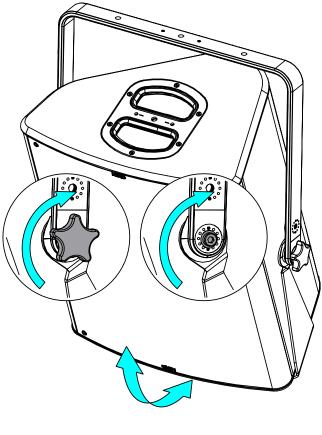

#### Use:

Place VBRK15 on P15, use only fasteners provided. Tight properly.

Adjust the P15 and tight properly on the sides, use only fasteners provided.

Read instructions to use with CLADAPT or PLADAPT

- NEXO cannot accept responsibility for accidents caused by any factor other than defects in this product itself.
- Please check the web site <u>nexo-sa.com</u> for the latest update.