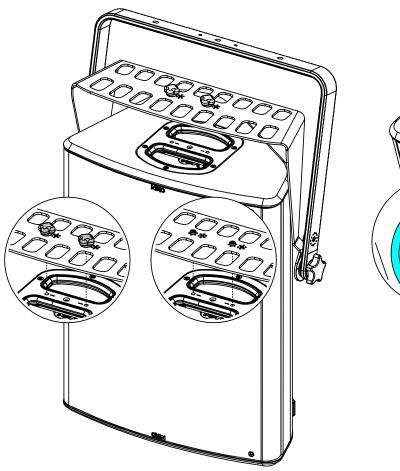

#### Use:

Place VBRK15 on P15, use only fasteners provided. Tight properly.

Adjust the P15 and tight properly on the sides, use only fasteners provided.

Read instructions to use with CLADAPT or PLADAPT

- NEXO cannot accept responsibility for accidents caused by any factor other than defects in this product itself.
- Please check the web site <u>nexo-sa.com</u> for the latest update.