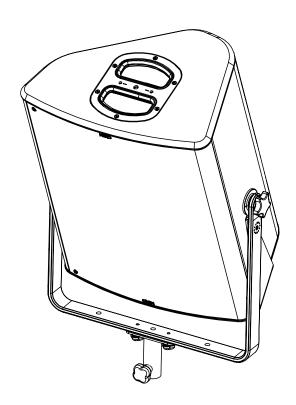

#### Use:

Place VBRK15 on P15, use only fasteners provided. Tight properly.

Adjust the P15 and tight properly on the sides, use only fasteners provided.

Read instructions to use with CLADAPT or PLADAPT

- NEXO cannot accept responsibility for accidents caused by any factor other than defects in this product itself.
- Please check the web site <u>nexo-sa.com</u> for the latest update.