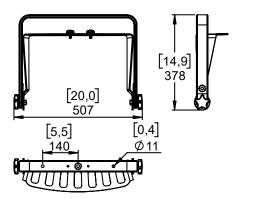

## PNU-VBRK12 (PNT-VBRK12)

DP6344 - 01a - DI





# Vertical bracket for P12





### **Contents:**



Weight: 3.7 kg / 8.2 lb



- Read this document before using.
- Keep this document.
- Observe all warnings and cautions.



#### **Dimensions:**





### **Safety**

For permanent installation, use the provided thread lock coated screws.

Please, select screws and mounting location supporting 4 times the system weight.

The cradle must <u>always</u> be under the cabinet!

# Fixing holes diameter 11mm – 0.433 inch Use:

Place VBRK12 on P12, use only fasteners provided. Tight properly.



Adjust the P12 and tight properly on the sides, use only fasteners provided.



Read instructions to use with CLADAPT or PLADAPT

- NEXO cannot accept responsibility for accidents caused by any factor other than defects in this product itself.
- Please check the web site <u>nexo-sa.com</u> for the latest update.



- Read this document before using.
- Keep this document.
- Observe all warnings and cautions.