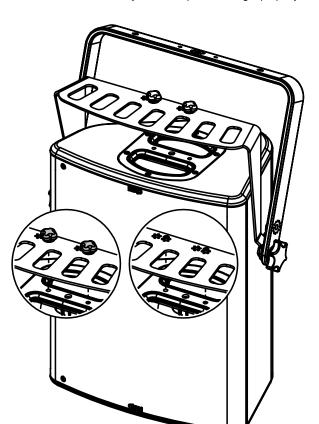

# Fixing holes diameter 11mm – 0.433 inch Use:

Place VBRK12 on P12, use only fasteners provided. Tight properly.

Adjust the P12 and tight properly on the sides, use only fasteners provided.

Read instructions to use with CLADAPT or PLADAPT