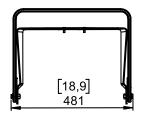

#### **Dimensions:**

# Fixing holes diameter 11mm – 0.433 inch Use:

Place VBRK12 on P12, use only fasteners provided. Tight properly.

Adjust the P12 and tight properly on the sides, use only fasteners provided.

Read instructions to use with CLADAPT or PLADAPT