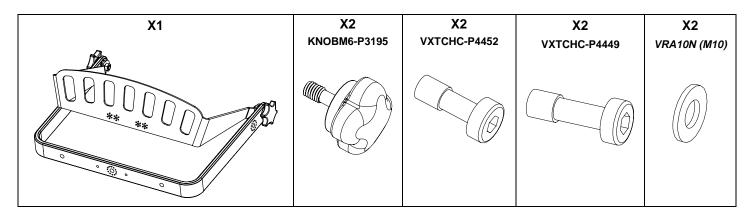

# Fixing holes diameter 11mm – 0.433 inch Use:

Place VBRK12 on P12, use only fasteners provided. Tight properly.

Adjust the P12 and tight properly on the sides, use only fasteners provided.

Read instructions to use with CLADAPT or PLADAPT