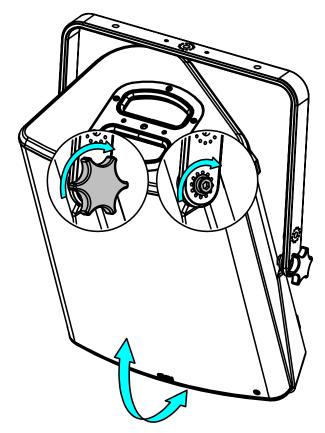

# Fixing holes diameter 11mm – 0.433 inch Use:

Place VBRK12 on P12, use only fasteners provided. Tight properly.

Adjust the P12 and tight properly on the sides, use only fasteners provided.

Read instructions to use with CLADAPT or PLADAPT