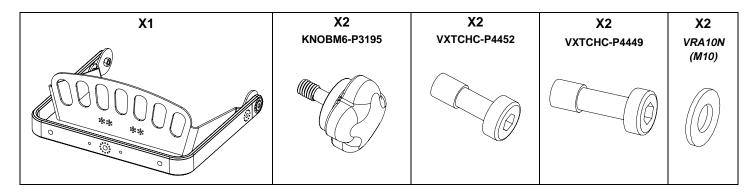

#### Use:

Place VBRK10 on P10, use only fasteners provided. Tight properly.

Adjust the P10 and tight properly on the sides, use only fasteners provided.