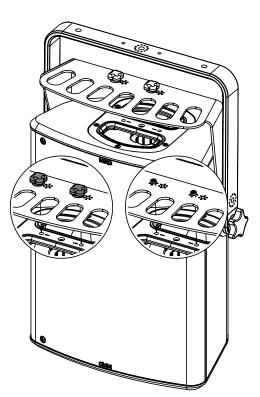

#### Use:

Place VBRK10 on P10, use only fasteners provided. Tight properly.

Adjust the P10 and tight properly on the sides, use only fasteners provided.