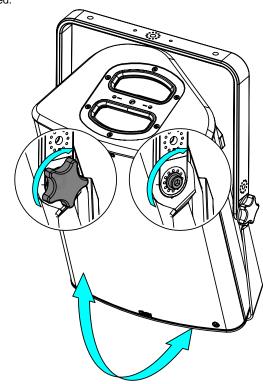

#### Use:

Place VBRK10 on P10, use only fasteners provided. Tight properly.

Adjust the P10 and tight properly on the sides, use only fasteners provided.