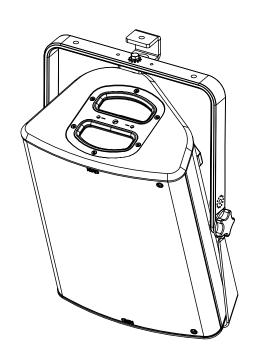

#### Use:

Place VBRK10 on P10, use only fasteners provided. Tight properly.

Adjust the P10 and tight properly on the sides, use only fasteners provided.