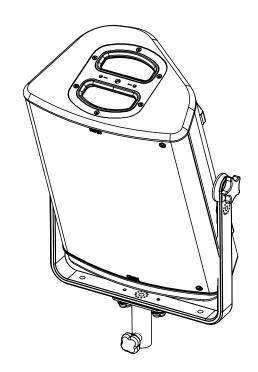

#### Use:

Place VBRK10 on P10, use only fasteners provided. Tight properly.

Adjust the P10 and tight properly on the sides, use only fasteners provided.