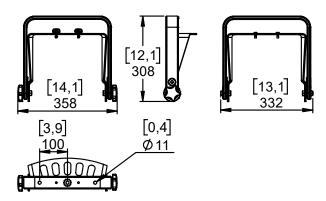

# PNU-VBRK10 (PNT-VBRK10)

DP6341 - 01d - DI





# Vertical bracket for P10





### **Contents:**



Weight: 3.4 kg / 7.5 lb



- Read this document before using.
- Keep this document.
- Observe all warnings and cautions.



#### **Dimensions:**



### Safety

For permanent installation, use the provided thread lock coated screws.

Please, select screws and mounting location supporting 4 times the system weight.

The cradle must <u>always</u> be under the cabinet!

#### Use:

Place VBRK10 on P10, use only fasteners provided. Tight properly.



Adjust the P10 and tight properly on the sides, use only fasteners provided.



#### Read instructions to use with CLADAPT or PLADAPT



- NEXO cannot accept responsibility for accidents caused by any factor other than defects in this product itself.
- Please check the web site <u>nexo-sa.com</u> for the latest update.



- Read this document before using.
- Keep this document.
- Observe all warnings and cautions.