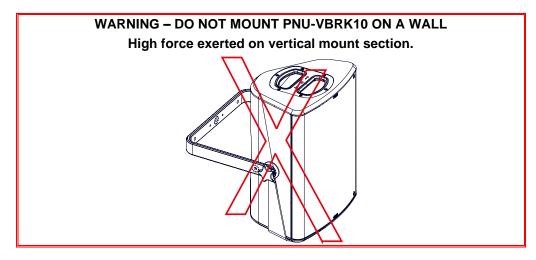

### Safety

For permanent installation, use the provided thread lock coated screws.

Please, select screws and mounting location supporting 4 times the system weight.

The cradle must <u>always</u> be under the cabinet!