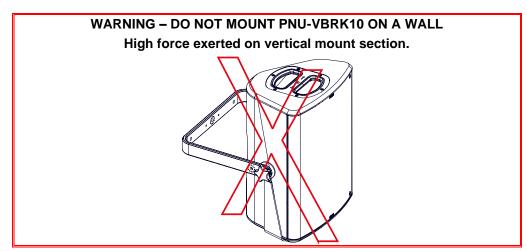

### Safety

For permanent installation, use the provided thread lock coated screws.

Please, select screws and mounting location supporting 4 times the system weight.

The cradle must <u>always</u> be under the cabinet!