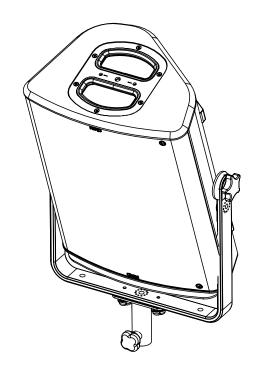

#### Use:

Place VBRK10 on P10, use only fasteners provided. Tight properly.

Adjust the P10 and tight properly on the sides, use only fasteners provided.

Read instructions to use with CLADAPT or PLADAPT

- NEXO cannot accept responsibility for accidents caused by any factor other than defects in this product itself.
- Please check the web site <u>nexo-sa.com</u> for the latest update.