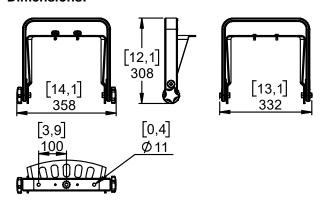

# PNU-VBRK10 (PNT-VBRK10)

DP6341 - 01c - DI





# Vertical bracket for P10





### **Contents:**



Weight: 3.4 kg / 7.5 lb



- Read this document before using.
- Keep this document.
- Observe all warnings and cautions.



#### **Dimensions:**



### Safety

For permanent installation, use the provided thread lock coated screws.

Please, select screws and mounting location supporting 4 times the system weight.

The cradle must <u>always</u> be under the cabinet!

#### Use:

Place VBRK10 on P10, use only fasteners provided. Tight properly.



Adjust the P10 and tight properly on the sides, use only fasteners provided.



Read instructions to use with CLADAPT or PLADAPT



- NEXO cannot accept responsibility for accidents caused by any factor other than defects in this product itself.
- Please check the web site <u>nexo-sa.com</u> for the latest update.



60128 PLAILLY - France

- Read this document before using.
- Keep this document.
- Observe all warnings and cautions.