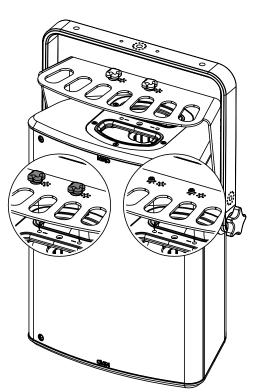

#### Use:

Place VBRK10 on P10, use only fasteners provided. Tight properly.

Adjust the P10 and tight properly on the sides, use only fasteners provided.

Read instructions to use with CLADAPT or PLADAPT

- NEXO cannot accept responsibility for accidents caused by any factor other than defects in this product itself.
- Please check the web site <u>nexo-sa.com</u> for the latest update.