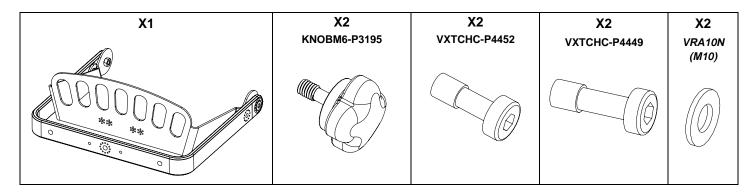

### Safety

For permanent installation, use the provided thread lock coated screws.

Please, select screws and mounting location supporting 4 times the system weight.

The cradle must <u>always</u> be under the cabinet!

#### Use:

Place VBRK10 on P10, use only fasteners provided. Tight properly.

Adjust the P10 and tight properly on the sides, use only fasteners provided.

Read instructions to use with CLADAPT or PLADAPT

- NEXO cannot accept responsibility for accidents caused by any factor other than defects in this product itself.
- Please check the web site <u>nexo-sa.com</u> for the latest update.