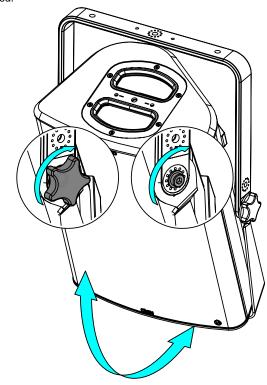

#### Use:

Place VBRK10 on P10, use only fasteners provided. Tight properly.

Adjust the P10 and tight properly on the sides, use only fasteners provided.

Read instructions to use with CLADAPT or PLADAPT

- NEXO cannot accept responsibility for accidents caused by any factor other than defects in this product itself.
- Please check the web site <u>nexo-sa.com</u> for the latest update.