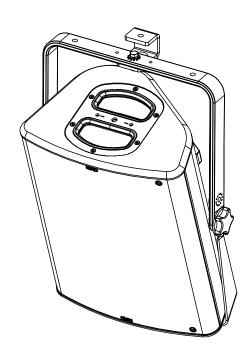

#### Use:

Place VBRK10 on P10, use only fasteners provided. Tight properly.

Adjust the P10 and tight properly on the sides, use only fasteners provided.

Read instructions to use with CLADAPT or PLADAPT

- NEXO cannot accept responsibility for accidents caused by any factor other than defects in this product itself.
- Please check the web site <u>nexo-sa.com</u> for the latest update.