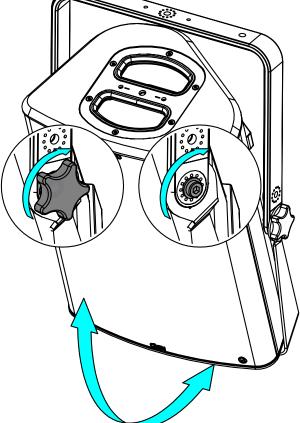

#### Use:

Place VBRK10 on P10, use only fasteners provided. Tight properly.

Adjust the P10 and tight properly on the sides, use only fasteners

Read instructions to use with CLADAPT or PLADAPT

- NEXO cannot accept responsibility for accidents caused by any factor other than defects in this product itself.
- Please check the web site <u>nexo-sa.com</u> for the latest update.