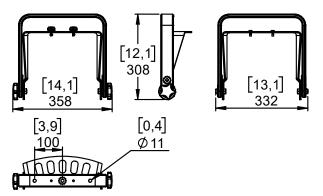

## Weight: 3.4 kg / 7.5 lb

- Read this document before using.
- Keep this document.
- Observe all warnings and cautions.

**Dimensions:** 