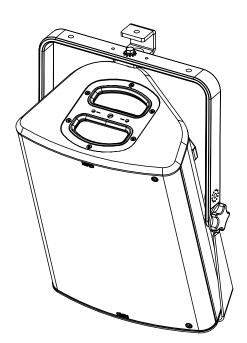

# Vertical bracket for P10

#### Use:

Place VBRK10 on P10, use only fasteners provided. Tight properly.

Adjust the P10 and tight properly on the sides, use only fasteners

Read instructions to use with CLADAPT or PLADAPT

- NEXO cannot accept responsibility for accidents caused by any factor other than defects in this product itself.
- Please check the web site <u>nexo-sa.com</u> for the latest update.