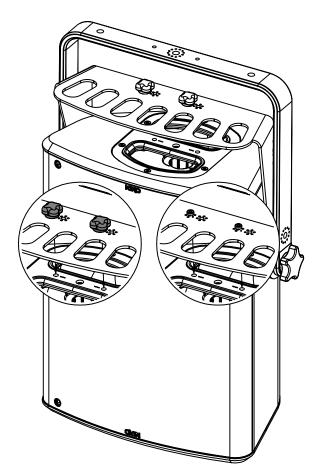

#### Use:

Place VBRK10 on P10, use only fasteners provided. Tight properly.

Adjust the P10 and tight properly on the sides, use only fasteners

Read instructions to use with CLADAPT or PLADAPT

- NEXO cannot accept responsibility for accidents caused by any factor other than defects in this product itself.
- Please check the web site <u>nexo-sa.com</u> for the latest update.