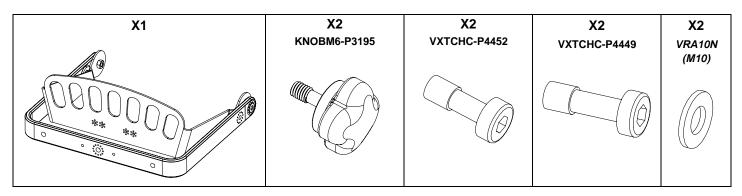

## Contents:

#### Safety

provided.

For permanent installation, use the provided thread lock coated screws.

Please, select screws and mounting location supporting 4 times the system weight.

The cradle must always be under the cabinet!