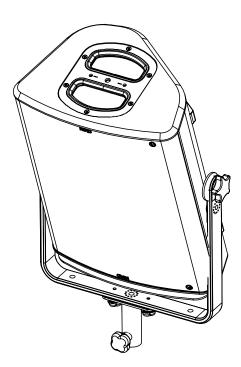

#### Use:

Place VBRK10 on P10, use only fasteners provided. Tight properly.

Adjust the P10 and tight properly on the sides, use only fasteners

Read instructions to use with CLADAPT or PLADAPT

- NEXO cannot accept responsibility for accidents caused by any factor other than defects in this product itself.
- Please check the web site <u>nexo-sa.com</u> for the latest update.