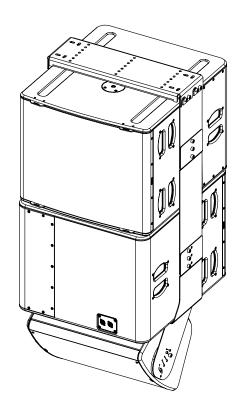

# P15 Under 2xL18 Rigging System





# **Contents:**



(a) : The type of the screws may differ from the representation

Weight: 27.3 kg / 60 lb



- Read this document before using.
- Keep this document.
- Observe all warnings and cautions.



#### **Dimensions:**







For fixation, you have the choice between M8 and M10

#### **WARNINGS**

Ensure that the mounting location and fasteners can support at least 4 times the weight of all the installed cabinets, auxiliary equipment and cables.

Use only the provided screws (thread lock coated) and accessories.

#### Implementation of L18

Prepare the Main plates by screwing the M10x30 screws on the holes (see picture below), do not tighten completely and leave at least 6mm.

Assemble the Plates on each side of L18 using the M10x18 screws.







- Keep this document.

- Obser