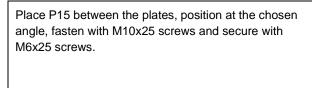

27.3 kg / 60 lb



- Read this document before using.
- Keep this document.
- Observe all warnings and cautions.



#### **Dimensions:**







For fixation, you have the choice between M8 and M10

#### **WARNINGS**

Ensure that the mounting location and fasteners can support at least 4 times the weight of all the installed cabinets, auxiliary equipment and cables.

Use only the provided screws (thread lock coated) and accessories.

#### Implementation of L18

Prepare the Main plates by screwing the M10x30 screws on the holes (see picture below), do not tighten completely and leave at least 6mm.

Assemble the Plates on each side of L18 using the M10x18 screws.







- Keep this document.

- Observe all warnings and cautions.



## Assembly on the ceiling plate



# Implementation of P15





# PNI-P15TO2L18 frame tilt

| P15  | Holes 1 | Holes 2 | Holes 3 | Holes 4 | Holes 5 | Holes 6 | Holes 7 |
|------|---------|---------|---------|---------|---------|---------|---------|
| 0°   | 4,00°   | 2,00°   | -0,25°  | -2,50°  | -4,50°  | -6,75°  | -8,75°  |
| -15° | 4,00°   | 2,00°   | -0,25°  | -2,50°  | -4,50°  | -6,75°  | -8,75°  |
| -25° | 4,50°   | 2,25°   | 0,00°   | -2,00°  | -4,25°  | -6,50°  | -8,50°  |
| -35° | 4,75°   | 2,50°   | 0,50°   | -1,75°  | -4,00°  | -6,00°  | -8,25°  |
| -45° | 5,00°   | 2,75°   | 0,50°   | -1,50°  | -3,75°  | -6,00°  | -8,00°  |
| -55° | 5,00°   | 3,00°   | 0,75°   | -1,50°  | -3,75°  | -5,75°  | -8,00°  |

Note 1: Holes 1 are those toward F.O.H.

Note 2: All angles measurements have been done without cables weight.

Note 3: Angles are in r