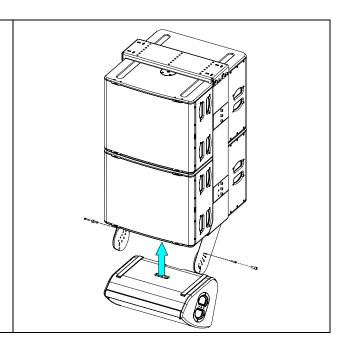

.3 kg / 60 lb



- Read this document before using.
- Keep this document.
- Observe all warnings and cautions.



#### **Dimensions:**







For fixation, you have the choice between M8 and M10

#### **WARNINGS**

Ensure that the mounting location and fasteners can support at least 4 times the weight of all the installed cabinets, auxiliary equipment and cables.

Use only the provided screws (thread lock coated) and accessories.

#### Implementation of L18

Prepare the Main plates by screwing the M10x30 screws on the holes (see picture below), do not tighten completely and leave at least 6mm.

Assemble the Plates on each side of L18 using the M10x18 screws.







- Keep this document.

- Observe all warnings and cautions.



## Assembly on the ceiling plate



# Implementation of P15





# PNI-P15TO2L18 frame tilt

| P15  | Holes 1 | Holes 2 | Holes 3 | Holes 4 | Holes 5 | Holes 6 | Holes 7 |
|------|---------|---------|---------|---------|---------|---------|---------|
| 0°   | 4,00°   | 2,00°   | -0,25°  | -2,50°  | -4,50°  | -6,75°  | -8,75°  |
| -15° | 4,00°   | 2,00°   | -0,25°  | -2,50°  | -4,50°  | -6,75°  | -8,75°  |
| -25° | 4,50°   | 2,25°   | 0,00°   | -2,00°  | -4,25°  | -6,50°  | -8,50°  |
| -35° | 4,75°   | 2,50°   | 0,50°   | -1,75°  | -4,00°  | -6,00°  | -8,25°  |
| -45° | 5,00°   | 2,75°   | 0,50°   | -1,50°  | -3,75°  | -6,00°  | -8,00°  |
| -55° | 5,00°   | 3,00°   | 0,75°   | -1,50°  | -3,75°  | -5,75°  | -8,00°  |

Note 1: Holes 1 are those toward F.O.H.

Note 2: All angles measurements have been done without cables weight.

Note 3: Angles are in rel