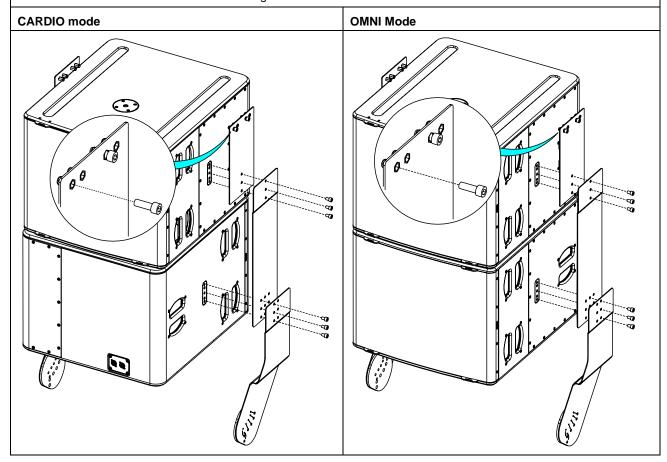

# P15 Under 2xL18 Rigging System





# **Contents:**



(a) : The type of the screws may differ from the representation

Weight: 27.3 kg / 60 lb



- Read this document before using.
- Keep this document.
- Observe all warnings and cautions.



#### **Dimensions:**







For fixation, you have the choice between M8 and M10

#### **WARNINGS**

Ensure that the mounting location and fasteners can support at least 4 times the weight of all the installed cabinets, auxiliary equipment and cables.

Use only the provided screws (thread lock coated) and accessories.

#### Implementation of L18

Prepare the Main plates by screwing the M10x30 screws on the holes (see picture below), do not tighten completely and leave at least 6mm.

Assemble the Plates on each side of L18 using the M10x18 screws.







- Keep this document.

- Observe all warnings and cautions.



## Assembly on the ceiling plate



# Implementation of P15





# PNI-P15TO2L18 frame tilt

| P15  | Holes 1 | Holes 2 | Holes 3 | Holes 4 | Holes 5 | Holes 6 | Holes 7 |
|------|---------|---------|---------|---------|---------|---------|---------|
| 0°   | 4,00°   | 2,00°   | -0,25°  | -2,50°  | -4,50°  | -6,75°  | -8,75°  |
| -15° | 4,00°   | 2,00°   | -0,25°  | -2,50°  | -4,50°  | -6,75°  | -8,75°  |
| -25° | 4,50°   | 2,25°   | 0,00°   | -2,00°  | -4,25°  | -6,50°  | -8,50°  |
| -35° | 4,75°   | 2,50°   | 0,50°   | -1,75°  | -4,00°  | -6,00°  | -8,25°  |
| -45° | 5,00°   | 2,75°   | 0,50°   | -1,50°  | -3,75°  | -6,00°  | -8,00°  |
| -55° | 5,00°   | 3,00°   | 0,75°   | -1,50°  | -3,75°  | -5,75°  | -8,00°  |

Note