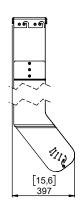

# P15 Under 2xL18 Rigging System

# **Contents:**

(a) : The type of the screws may differ from the representation

Weight: 27.3 kg / 60 lb

- Read this document before using.
- Keep this document.
- Observe all warnings and cautions.

#### **Dimensions:**

For fixation, you have the choice between M8 and M10