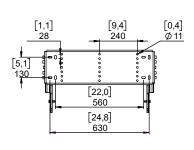

#### **Dimensions:**

For fixation, you have the choice between M8 and M10

#### Implementation of L18

Prepare the Main plates by screwing the M10x30 screws on the holes (see picture below), do not tighten completely and leave at least 6mm.

Assemble the Plates on each side of L18 using the M10x18 screws.