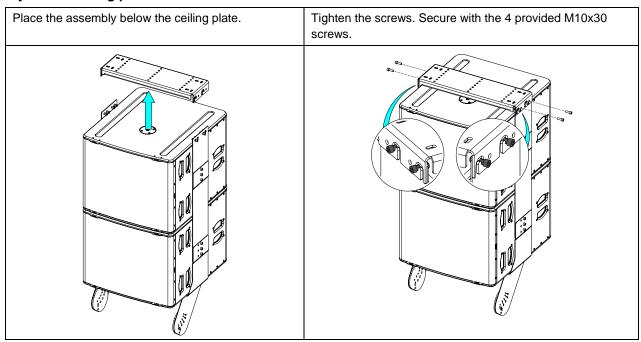

he representation

Weight: 27.3 kg / 60 lb



- Read this document before using.
- Keep this document.
- Observe all warnings and cautions.



#### **Dimensions:**







For fixation, you have the choice between M8 and M10

#### **WARNINGS**

Ensure that the mounting location and fasteners can support at least 4 times the weight of all the installed cabinets, auxiliary equipment and cables.

Use only the provided screws (thread lock coated) and accessories.

#### Implementation of L18

Prepare the Main plates by screwing the M10x30 screws on the holes (see picture below), do not tighten completely and leave at least 6mm.

Assemble the Plates on each side of L18 using the M10x18 screws.







- Keep this document.

- Observe all warnings and cautions.



## Assembly on the ceiling plate



# Implementation of P15





# PNI-P15TO2L18 frame tilt

| P15  | Holes 1 | Holes 2 | Holes 3 | Holes 4 | Holes 5 | Holes 6 | Holes 7 |
|------|---------|---------|---------|---------|---------|---------|---------|
| 0°   | 4,00°   | 2,00°   | -0,25°  | -2,50°  | -4,50°  | -6,75°  | -8,75°  |
| -15° | 4,00°   | 2,00°   | -0,25°  | -2,50°  | -4,50°  | -6,75°  | -8,75°  |
| -25° | 4,50°   | 2,25°   | 0,00°   | -2,00°  | -4,25°  | -6,50°  | -8,50°  |
| -35° | 4,75°   | 2,50°   | 0,50°   | -1,75°  | -4,00°  | -6,00°  | -8,25°  |
| -45° | 5,00°   | 2,75°   | 0,50°   | -1,50°  | -3,75°  | -6,00°  | -8,00°  |
| -55° | 5,00°   | 3,00°   | 0,75°   | -1,50°  | -3,75°  | -5,75°  | -8,00°  |

Note 1: Holes 1 are those toward F.O.H.

Note 2: All angles measurements have been done without cables weigh