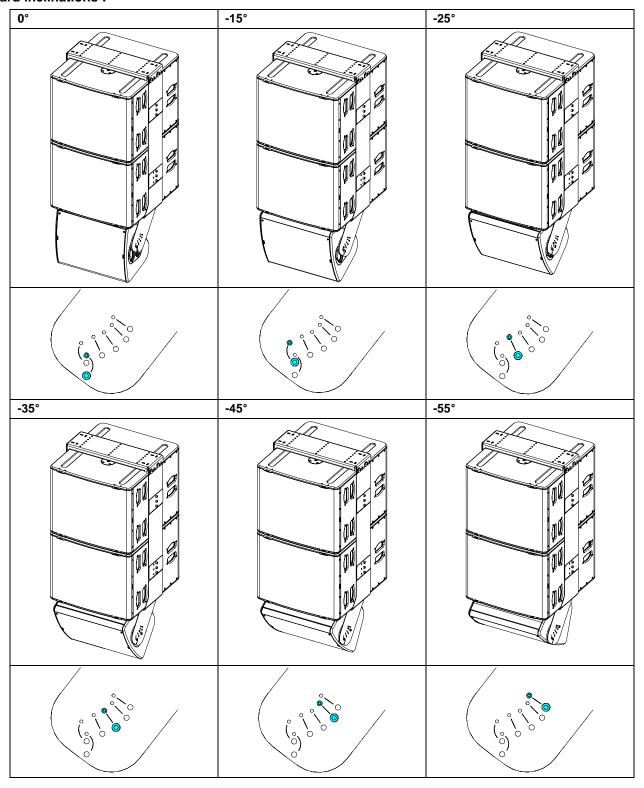

## Standard inclinations:

- NEXO cannot accept responsibility for accidents caused by any factor other than defects in this product itself.
- Please check the web site <u>nexo-sa.com</u> for the latest update.

# PNI-P15TO2L18 frame tilt

| P15  | Holes 1 | Holes 2 | Holes 3 | Holes 4 | Holes 5 | Holes 6 | Holes 7 |
|------|---------|---------|---------|---------|---------|---------|---------|
| 0°   | 4,00°   | 2,00°   | -0,25°  | -2,50°  | -4,50°  | -6,75°  | -8,75°  |
| -15° | 4,00°   | 2,00°   | -0,25°  | -2,50°  | -4,50°  | -6,75°  | -8,75°  |
| -25° | 4,50°   | 2,25°   | 0,00°   | -2,00°  | -4,25°  | -6,50°  | -8,50°  |
| -35° | 4,75°   | 2,50°   | 0,50°   | -1,75°  | -4,00°  | -6,00°  | -8,25°  |
| -45° | 5,00°   | 2,75°   | 0,50°   | -1,50°  | -3,75°  | -6,00°  | -8,00°  |
| -55° | 5,00°   | 3,00°   | 0,75°   | -1,50°  | -3,75°  | -5,75°  | -8,00°  |

Note 1: Holes 1 are those toward F.O.H.

Note 2: All angles measurements have been done without cables weight.

Note 3: Angles are in relation to Horizontal position (0°)

Keep this document.Observe all warnings and cautions.