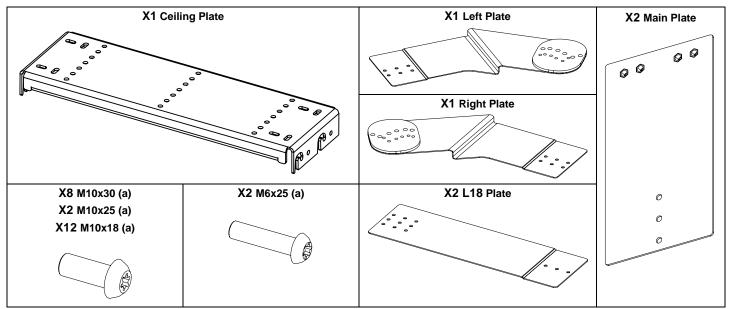

# **Contents:**

(a) : The type of the screws may differ from the representation

Weight: 27.3 kg / 60 lb

- Read this document before using.
- Keep this document.
- Observe all warnings and cautions.

#### Implementation of L18

Prepare the Main plates by screwing the M10x30 screws on the holes (see picture below), do not tighten completely and leave at least 6mm.

Assemble the Plates on each side of L18 using the M10x18 screws.

## Assembly on the ceiling plate