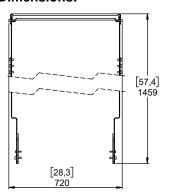

# P15 Under 2xL18 Rigging System





# **Contents:**



(a) : The type of the screws may differ from the representation

Weight: 27.3 kg / 60 lb



- Read this document before using.
- Keep this document.
- Observe all warnings and cautions.



#### **Dimensions:**







For fixation, you have the choice between M8 and M10

#### **WARNINGS**

Ensure that the mounting location and fasteners can support at least 4 times the weight of all the installed cabinets, auxiliary equipment and cables.

Use only the provided screws (thread lock coated) and accessories.

#### Implementation of L18

Prepare the Main plates by screwing the M10x30 screws on the holes (see picture below), do not tighten completely and leave at least 6mm.

Assemble the Plates on each side of L18 using the M10x18 screws.







- Keep this document.

- Observe all warnings and cautions.



## Assembly on the ceiling plate



# Implementation of P15





# PNI-P15TO2L18 frame tilt

| P15  | Holes 1 | Holes 2 | Holes 3 | Holes 4 | Holes 5 | Holes 6 | Holes 7 |
|------|---------|---------