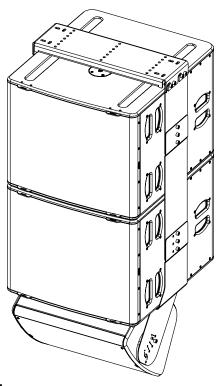

# P15 Under 2xL18 Rigging System





# **Contents:**



(a) : The type of the screws may differ from the representation

Weight: 27.3 kg / 60 lb



- Read this document before using.
- Keep this document.
- Observe all warnings and cautions.



#### **Dimensions:**







For fixation, you have the choice between M8 and M10

#### **WARNINGS**

Ensure that the mounting location and fasteners can support at least 4 times the weight of all the installed cabinets, auxiliary equipment and cables.

Use only the provided screws (thread lock coated) and accessories.

#### Implementation of L18

Prepare the Main plates by screwing the M10x30 screws on the holes (see picture below), do not tighten completely and leave at least 6mm.

Assemble the Plates on each side of L18 using the M10x18 screws.







- Keep this document.

- Obs