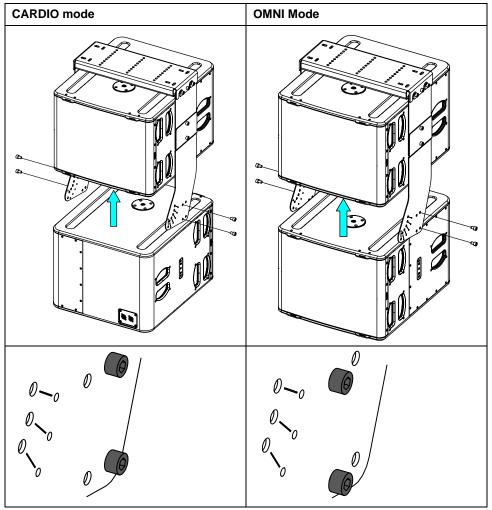

ighten the outer screws. Secure with the 2 provided M10x30 screws. |
|----------------------------------------------------------------------------------------------------------------------------------------------------------------------------------------------|---------------------------------------------|---------------------------------------------------------------------|
|                                                                                                                                                                                              |                                             |                                                                     |





- Keep this document.

- Observe all warnings and cautions.



## Mounting a second L15: Use M10x16 screws



## Mounting a P12:







Keep this document.Observe all warnings and cautions.



#### Standard inclinations:



- NEXO cannot accept responsibility for accidents caused by any factor other than defects in this product itself.
- Please check the web site <u>nexo-sa.com</u> for the latest update.