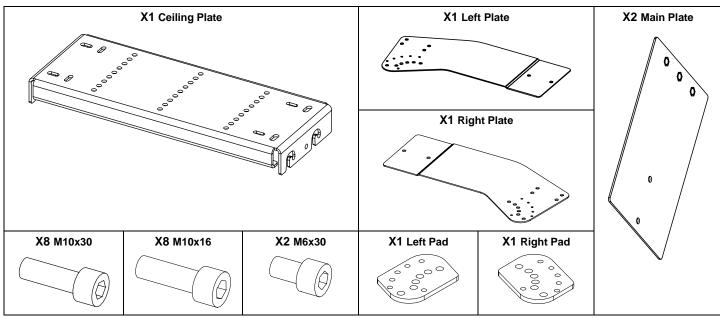

### Mounting of the L15

| Prepare the Main plates by screwing the M10x30 screws on the outer holes, do not tighten completely and leave at least 6mm. Assemble the Plates on each side of L15 using the M10x16 screws. | Place the assembly below the ceiling plate. | Tighten the outer screws. Secure with the 2 provided M10x30 screws. |
|----------------------------------------------------------------------------------------------------------------------------------------------------------------------------------------------|---------------------------------------------|---------------------------------------------------------------------|
|                                                                                                                                                                                              |                                             |                                                                     |