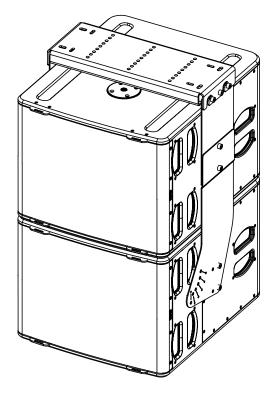

# P12 Under L15 Rigging System





## **Contents:**



Weight: 16.5 kg / 36.5 lb



- Read this document before using.
- Keep this document.
- Observe all warnings and cautions.



#### **Dimensions:**



For fixation, you have the choice between M8 and M10 (Fastener not provided)

#### **WARNINGS**

Ensure that the mounting location and fasteners can support at least 4 times the weight of all the installed cabinets, auxiliary equipment and cables.

Use only the provided screws (thread lock coated) and accessories.

### Mounting of the L15

| Prepare the Main plates by screwing the M10x30 screws on the outer holes, do not tighten completely and leave at least 6mm. Assemble the Plates on each side of L15 using the M10x16 screws. | Place the assembly below the ceiling plate. | Tighten the outer screws. Secure with the 2 pro