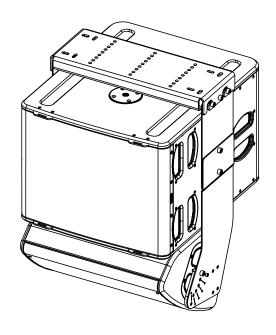

# P12 Under L15 Rigging System





## **Contents:**



Weight: 16.5 kg / 36.5 lb



- Read this document before using.
- Keep this document.
- Observe all warnings and cautions.



#### **Dimensions:**



For fixation, you have the choice between M8 and M10 (Fastener not provided)

#### **WARNINGS**

Ensure that the mounting location and fasteners can support at least 4 times the weight of all the installed cabinets, auxiliary equipment and cables.

Use only the provided screws (thread lock coated) and accessories.

### Mounting of the L15

| Prepare the Main plates by screwing the M10x30 screws on the outer holes, do not tighten completely and leave at least 6mm. Assemble the Plates on each side of L15 using the M10x16 screws. | Place the assembly below the ceiling plate. | Tighten the outer screws. Secure with the 2 p