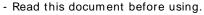

mble the Plates on each side of L15 using the M10x16 screws. | Place the assembly below the ceiling plate. | Tighten the outer screws. Secure with the 2 provided M10x30 screws. |
|----------------------------------------------------------------------------------------------------------------------------------------------------------------------------------------------|---------------------------------------------|---------------------------------------------------------------------|
|                                                                                                                                                                                              |                                             |                                                                     |





- Keep this document.

- Observe all warnings and cautions.



## Mounting a second L15: Use M10x16 screws



## Mounting a P12:







Keep this document.Observe all warnings and cautions.



#### Standard inclinations:



- NEXO cannot accept responsibility for accidents caused by any factor other than defects in this product itself.
- Please check the web site <u>nexo-sa.com</u> for the latest update.