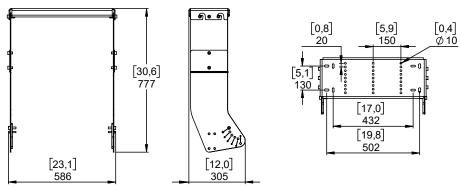

#### **Dimensions:**

For fixation, you have the choice between M8 and M10 (Fastener not provided)