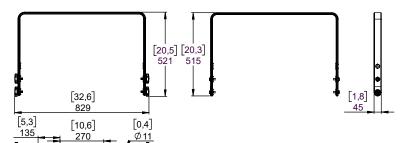

# Horizontal Bracket for L20



# **Contents:**



Weight: 2.7 kg / 6 lb



- Read this document before using.
- Keep this document.
- Observe all warnings and cautions.



#### **Dimensions:**



## Safety

For permanent installation, use the provided thread lock coated screws.

Please, select screws and mounting location supporting 4 times the system weight

### Assembly:

Place HBRK20 (low or high position of the bracket) on L20, use only fasteners provided. Tight properly.





Place on CLADAPT, use the 2 guides. Tight with the fasteners provided with CLADAPT





- NEXO cannot accept responsibility for accidents caused by any factor other than defects in this product itself.
- Please check the web site <u>nexo-sa.com</u> for the latest update.





- Keep this document.
- Observe all warnings and cautions.