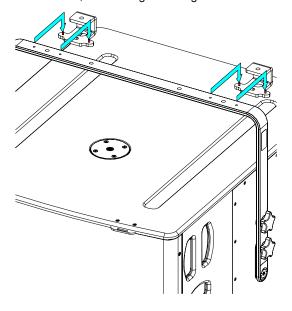

### Assembly:

Place HBRK20 (low or high position of the bracket) on L20, use only fasteners provided. Tight properly.

Place on CLADAPT, use the 2 guides. Tight with the fasteners provided with CLADAPT

- NEXO cannot accept responsibility for accidents caused by any factor other than defects in this product itself.
- Please check the web site <u>nexo-sa.com</u> for the latest update.