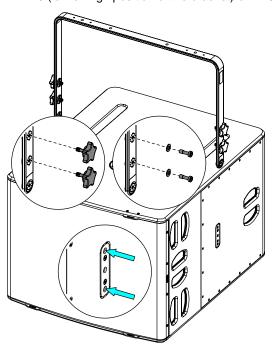

### Assembly:

Place HBRK20 (low or high position of the bracket) on L20, use only fasteners provided. Tight properly.

Place on CLADAPT, use the 2 guides. Tight with the fasteners provided with CLADAPT

- NEXO cannot accept responsibility for accidents caused by any factor other than defects in this product itself.
- Please check the web site <u>nexo-sa.com</u> for the latest update.