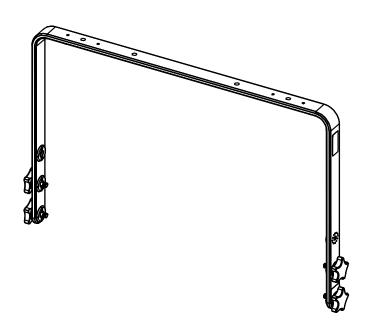

# Horizontal Bracket for L20



# **Contents:**



Weight: 2.7 kg / 6 lb



- Read this document before using.
- Keep this document.
- Observe all warnings and cautions.



#### **Dimensions:**



## Safety

For permanent installation, use the provided thread lock coated screws.

Please, select screws and mounting location supporting 4 times the system weight

### Assembly:

Place HBRK20 (low or high position of the bracket) on L20, use only fasteners provided. Tight properly.





Place on CLADAPT, use the 2 guides. Tight with the fasteners provided with CLADAPT





- NEXO cannot accept responsibility for accidents caused by any factor other than defects in this product itself.
- Please check the web site <u>nexo-sa.com</u> for the latest update.





- Keep this document.
- Observe all warnings and cautions.