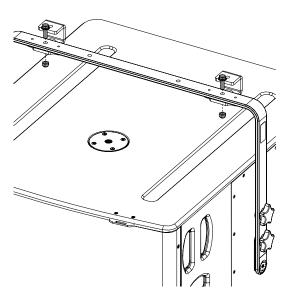

### Assembly:

Place HBRK20 (low or high position of the bracket) on L20, use only fasteners provided. Tight properly.

Place on CLADAPT, use the 2 guides. Tight with the fasteners provided with CLADAPT

- NEXO cannot accept responsibility for accidents caused by any factor other than defects in this product itself.
- Please check the web site <u>nexo-sa.com</u> for the latest update.