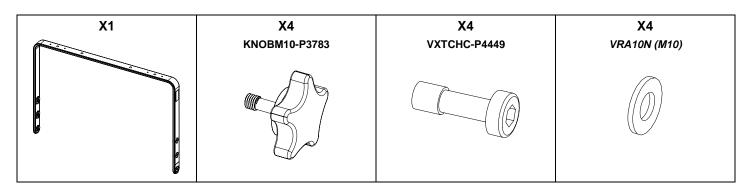

# **Contents:**

Weight: 2.7 kg / 6 lb

- Read this document before using.
- Keep this document.
- Observe all warnings and cautions.