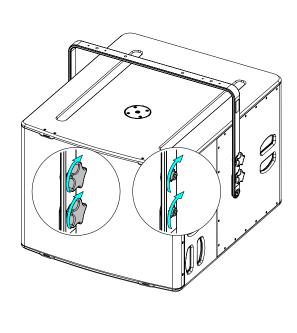

### Assembly:

Place HBRK20 (low or high position of the bracket) on L20, use only fasteners provided. Tight properly.

Place on CLADAPT, use the 2 guides. Tight with the fasteners provided with CLADAPT

- NEXO cannot accept responsibility for accidents caused by any factor other than defects in this product itself.
- Please check the web site <u>nexo-sa.com</u> for the latest update.