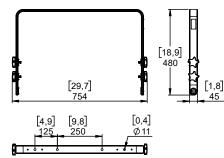

# Horizontal Bracket for L18



# **Contents:**



Weight: 2.4 kg / 5.3 lb





- Keep this document.

- Observe all warnings and cautions.



#### **Dimensions:**





### **Safety**

For permanent installation, use the provided thread lock coated screws.

Please, select screws and mounting location supporting 4 times the system weight

## Assembly:

Place HBRK18 (low or high position of the bracket) on L18, use only fasteners provided. Tight properly.



Place on CLADAPT, use the 2 guides. Tight with the fasteners provided with CLADAPT



- NEXO cannot accept responsibility for accidents caused by any factor other than defects in this product itself.
- Please check the web site <u>nexo-sa.com</u> for the latest update.





- Keep this document.
- Observe all warnings and cautions.