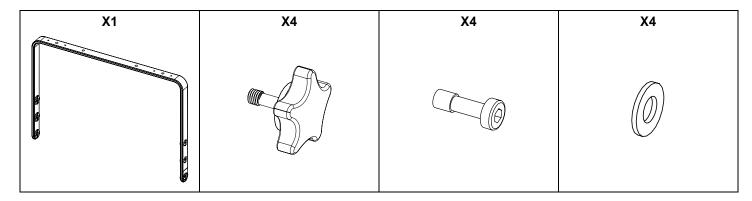

# **Contents:**

Weight: 2.4 kg / 5.3 lb

- Keep this document.

- Observe all warnings and cautions.

## Assembly:

Place HBRK18 (low or high position of the bracket) on L18, use only fasteners provided. Tight properly.

Place on CLADAPT, use the 2 guides. Tight with the fasteners provided with CLADAPT

- NEXO cannot accept responsibility for accidents caused by any factor other than defects in this product itself.
- Please check the web site <u>nexo-sa.com</u> for the latest update.