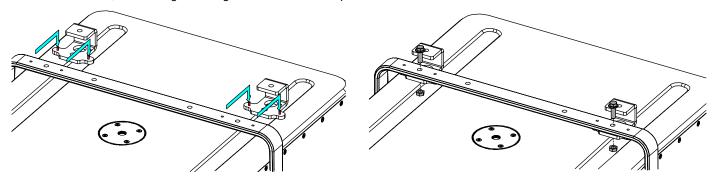

## Assembly:

Place HBRK18 (low or high position of the bracket) on L18, use only fasteners provided. Tight properly.

Place on CLADAPT, use the 2 guides. Tight with the fasteners provided with CLADAPT

- NEXO cannot accept responsibility for accidents caused by any factor other than defects in this product itself.
- Please check the web site <u>nexo-sa.com</u> for the latest update.