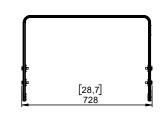

# Horizontal Bracket for L18



# **Contents:**



Weight: 2.4 kg / 5.3 lb





- Keep this document.

- Observe all warnings and cautions.



#### **Dimensions:**





### **Safety**

For permanent installation, use the provided thread lock coated screws.

Please, select screws and mounting location supporting 4 times the system weight

## Assembly:

Place HBRK18 (low or high position of the bracket) on L18, use only fasteners provided. Tight properly.



Place on CLADAPT, use the 2 guides. Tight with the fasteners provided with CLADAPT



- NEXO cannot accept responsibility for accidents caused by any factor other than defects in this product itself.
- Please check the web site <u>nexo-sa.com</u> for the latest update.





- Keep this document.
- Observe all warnings and cautions.