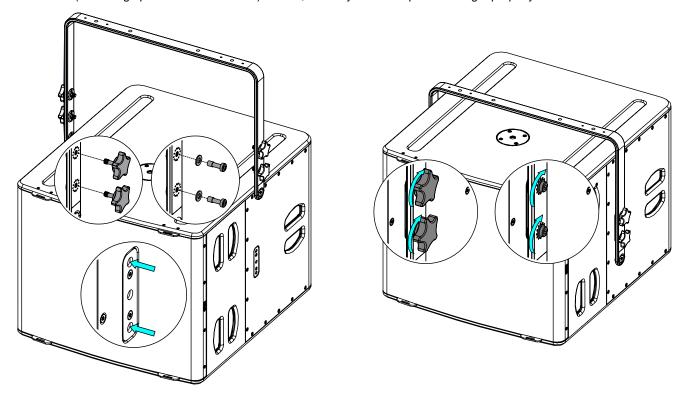

## Assembly:

Place HBRK18 (low or high position of the bracket) on L18, use only fasteners provided. Tight properly.

Place on CLADAPT, use the 2 guides. Tight with the fasteners provided with CLADAPT

- NEXO cannot accept responsibility for accidents caused by any factor other than defects in this product itself.
- Please check the web site <u>nexo-sa.com</u> for the latest update.