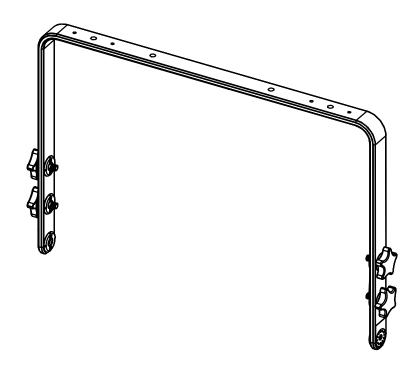

# Horizontal Bracket for L18

## Assembly:

Place HBRK18 (low or high position of the bracket) on L18, use only fasteners provided. Tight properly.

Place on CLADAPT, use the 2 guides. Tight with the fasteners provided with CLADAPT

- NEXO cannot accept responsibility for accidents caused by any factor other than defects in this product itself.
- Please check the web site <u>nexo-sa.com</u> for the latest update.