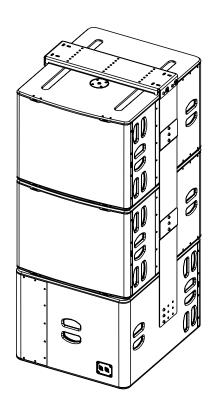

# Up to 3x L20 Rigging System





## **Contents:**



(a): The type of the screws may differ from the representation

Weight: 28 kg / 62 lb



- Read this document before using.
- Keep this document.
- Observe all warnings and cautions.



#### **Dimensions:**



For fixation, you have the choice between M8 and M10

### **WARNINGS**

Ensure that the mounting location and fasteners can support at least 4 times the weight of all the installed cabinets, auxiliary equipment and cables.

Use only the provided screws (thread lock coated) and accessories.

For free-hanging installation, fixing at one point in the center is permissible.

For rigid installation with tilt angle, fixation at two outer hanging points necessary.

#### Implementation of L20

Prepare the Main plates by screwing the M10x30 screws on the holes (see pictu