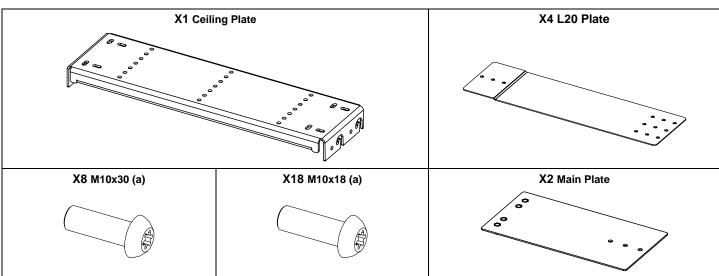

## **Contents:**

(a): The type of the screws may differ from the representation

Weight: 28 kg / 62 lb

- Read this document before using.
- Keep this document.
- Observe all warnings and cautions.

#### Implementation of L20

Prepare the Main plates by screwing the M10x30 screws on the holes (see picture below), do not tighten completely and leave at least 6mm.

Assemble the L20 Plates on each side of L20 using the M10x18 screws.