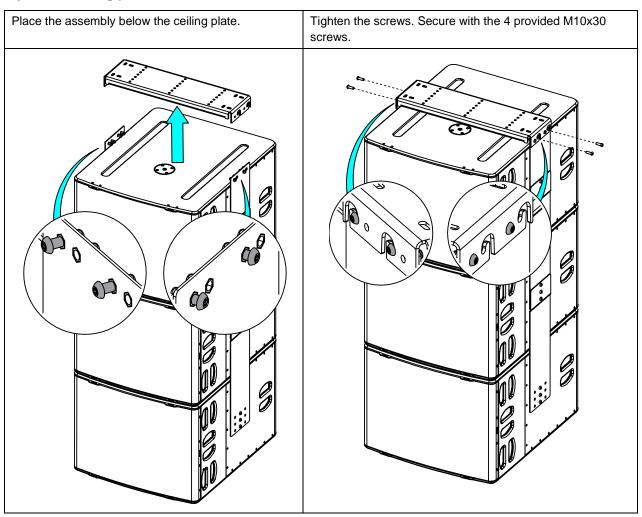

etween M8 and M10

### **WARNINGS**

Ensure that the mounting location and fasteners can support at least 4 times the weight of all the installed cabinets, auxiliary equipment and cables.

Use only the provided screws (thread lock coated) and accessories.

For free-hanging installation, fixing at one point in the center is permissible.

For rigid installation with tilt angle, fixation at two outer hanging points necessary.

#### Implementation of L20

Prepare the Main plates by screwing the M10x30 screws on the holes (see picture below), do not tighten completely and leave at least 6mm.

Assemble the L20 Plates on each side of L20 using the M10x18 screws.





- Read this document before using.
- Keep this document.
- Observe all warnings and cautions.



## Assembly on the ceiling plate



## LNI-3L20 frame tilt (+/- 1°)

|        | Holes 1 | Holes 2 | Holes 3 | Holes 4 | Holes 5 | Holes 6 | Holes 7 |
|--------|---------|---------|---------|---------|---------|---------|---------|
| 2x L20 | 11°     | 8°      | 4°      | 1°      | -2°     | -5°     | -9°     |
| 3x L20 | 8°      | 6°      | 3°      | 0°      | -1°     | -4°     | -8°     |

Note 1: Holes 1 are those toward F.O.H.

Note 2: All angles measurements have been done without cables weight.

Note 3: Angles are in relation to Horizontal position (0°)





Keep this document.Observe all warnings and cautions.



- NEXO cannot accept responsibility for accidents caused by any factor other than defects in this product itself.
- Please check the web site <u>nexo-sa.com</u> for the latest update.