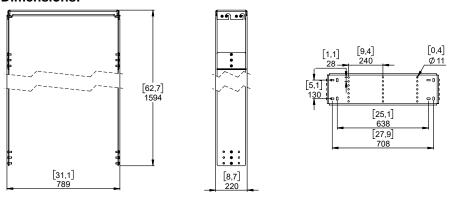

# Up to 3x L20 Rigging System





## **Contents:**



(a): The type of the screws may differ from the representation

Weight: 28 kg / 62 lb



- Read this document before using.
- Keep this document.
- Observe all warnings and cautions.



#### **Dimensions:**



For fixation, you have the choice between M8 and M10

### **WARNINGS**

Ensure that the mounting location and fasteners can support at least 4 times the weight of all the installed cabinets, auxiliary equipment and cables.

Use only the provided screws (thread lock coated) and accessories.

For free-hanging installation, fixing at one point in the center is permissible.

For rigid installation with tilt angle, fixation at two outer hanging points necessary.

#### Implementation of L20

Prepare the Main plates by screwing the M10x30 screws on the holes (see picture below), do not tighten completely and leave at least 6mm.

Assemble the L20 Plates on each side of L20 using the M10x18 screws.





- Read this document before using.
- Keep this document.
- Observe all warnings and cautions.