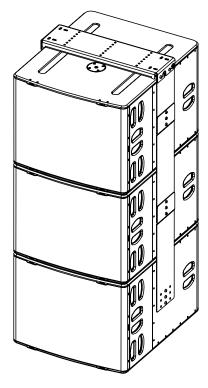

# Up to 3x L20 Rigging System





## **Contents:**



(a): The type of the screws may differ from the representation

Weight: 28 kg / 62 lb



- Read this document before using.
- Keep this document.
- Observe all warnings and cautions.



#### **Dimensions:**



For fixation, you have the choice between M8 and M10

### **WARNINGS**

Ensure that the mounting location and fasteners can support at least 4 times the weight of all the installed cabinets, auxiliary equipment and cables.

Use only the provided screws (thread lock coated) and accessories.

For free-hanging installation, fixing at one point in the center is permissible.

For rigid installation with tilt angle, fixation at two outer hanging points necessary.

#### Implementation of L20

Prepare the Main plates by screwing the M10x30 screws on the holes (see pic