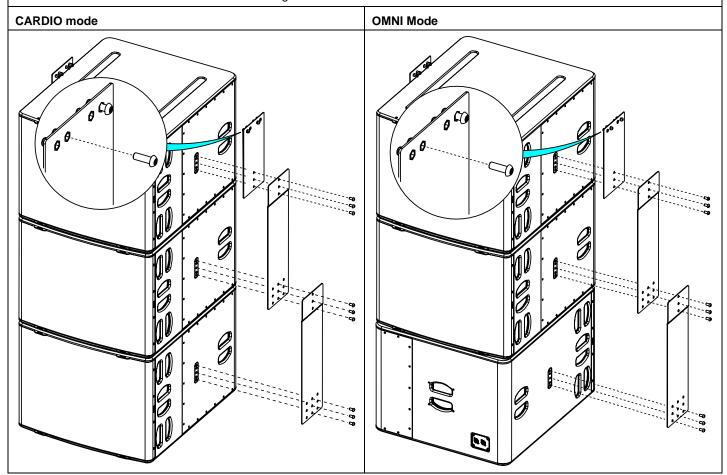

#### Implementation of L20

Prepare the Main plates by screwing the M10x30 screws on the holes (see picture below), do not tighten completely and leave at least 6mm.

Assemble the L20 Plates on each side of L20 using the M10x18 screws.