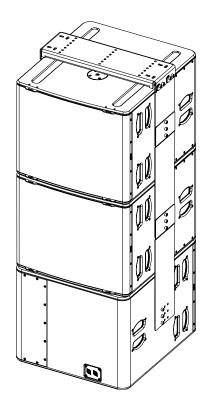

# Up to 3x L18 Rigging System

#### Implementation of L18

Prepare the Main plates by screwing the M10x30 screws on the holes (see picture below), do not tighten completely and leave at least 6mm.

Assemble the L18 Plates on each side of L18 using the M10x18 screws.