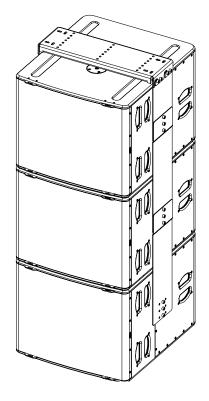

# Up to 3x L18 Rigging System

#### Implementation of L18

Prepare the Main plates by screwing the M10x30 screws on the holes (see picture below), do not tighten completely and leave at least 6mm.

Assemble the L18 Plates on each side of L18 using the M10x18 screws.