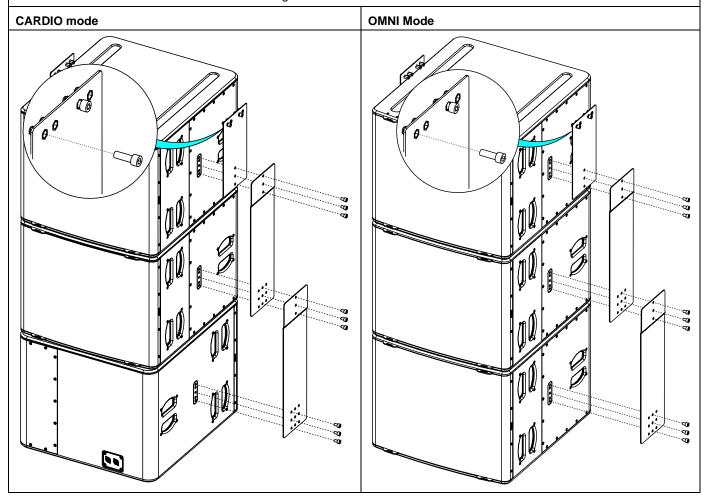

#### Implementation of L18

Prepare the Main plates by screwing the M10x30 screws on the holes (see picture below), do not tighten completely and leave at least 6mm.

Assemble the L18 Plates on each side of L18 using the M10x18 screws.