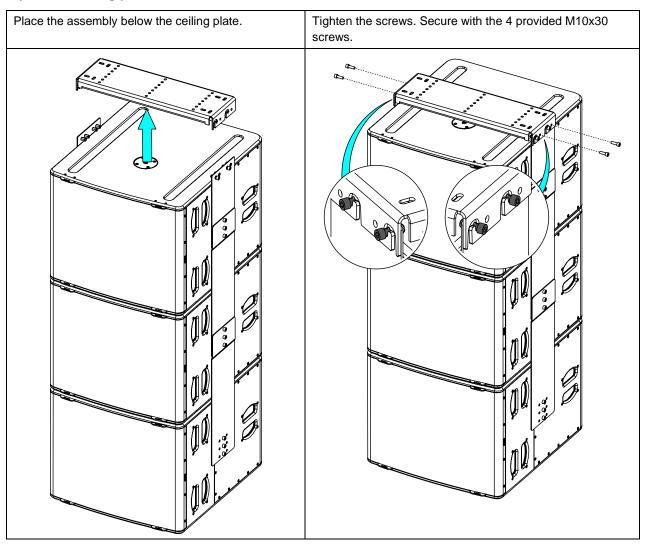

tween M8 and M10

#### **WARNINGS**

Ensure that the mounting location and fasteners can support at least 4 times the weight of all the installed cabinets, auxiliary equipment and cables.

Use only the provided screws (thread lock coated) and accessories.

For free-hanging installation, fixing at one point in the center is permissible.

For rigid installation with tilt angle, fixation at two outer hanging points necessary.

#### Implementation of L18

Prepare the Main plates by screwing the M10x30 screws on the holes (see picture below), do not tighten completely and leave at least 6mm.

Assemble the L18 Plates on each side of L18 using the M10x18 screws.





- Read this document before using.
- Keep this document.
- Observe all warnings and cautions.



## Assembly on the ceiling plate



# LNI-3L18 frame tilt (+/- 1°)

|        | Holes 1 | Holes 2 | Holes 3 | Holes 4 | Holes 5 | Holes 6 | Holes 7 |
|--------|---------|---------|---------|---------|---------|---------|---------|
| 2x L18 | 10°     | 5°      | 2°      | 1°      | -1°     | -6°     | -8°     |
| 3x L18 | 12°     | 6°      | 3°      | 0°      | -2°     | -7°     | -11°    |

Note 1: Holes 1 are those toward F.O.H.

Note 2: All angles measurements have been done without cables weight.

Note 3: Angles are in relation to Horizontal position (0°)





Keep this document.Observe all warnings and cautions.



- NEXO cannot accept responsibility for accidents caused by any factor other than defects in this product itself.
- Please check the web site <u>nexo-sa.com</u> for the latest update.





Keep this document.