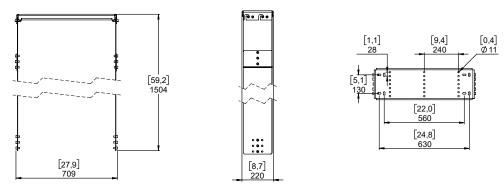

# **LNI-3L18**

DP5660 - 01e - DI





# Up to 3x L18 Rigging System





## **Contents:**



(a): The type of screws may differ from the representation

Weight: 26.5 kg / 58.5 lb



- Read this document before using.
- Keep this document.
- Observe all warnings and cautions.



#### **Dimensions:**



For fixation, you have the choice between M8 and M10

#### **WARNINGS**

Ensure that the mounting location and fasteners can support at least 4 times the weight of all the installed cabinets, auxiliary equipment and cables.

Use only the provided screws (thread lock coated) and accessories.

For free-hanging installation, fixing at one point in the center is permissible.

For rigid installation with tilt angle, fixation at two outer hanging points necessary.

#### Implementation of L18

Prepare the Main plates by screwing the M10x30 screws on the holes (see picture below), do not tighten completely and leave at least 6mm.

Assemble the L18 Plates on each side of L18 using the M10x18 screws.





- Read this document before using.
- Keep this document.
- Observe all warnings and cautions.