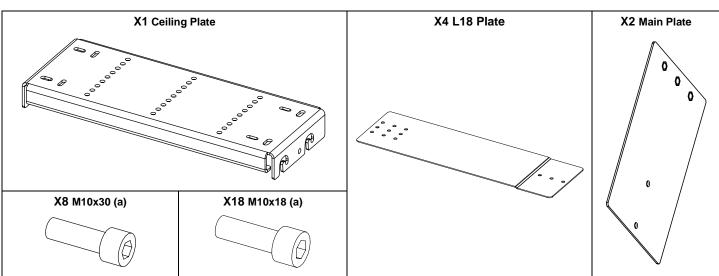

## **Contents:**

(a): The type of screws may differ from the representation

Weight: 26.5 kg / 58.5 lb

- Read this document before using.
- Keep this document.
- Observe all warnings and cautions.

#### Implementation of L18

Prepare the Main plates by screwing the M10x30 screws on the holes (see picture below), do not tighten completely and leave at least 6mm.

Assemble the L18 Plates on each side of L18 using the M10x18 screws.