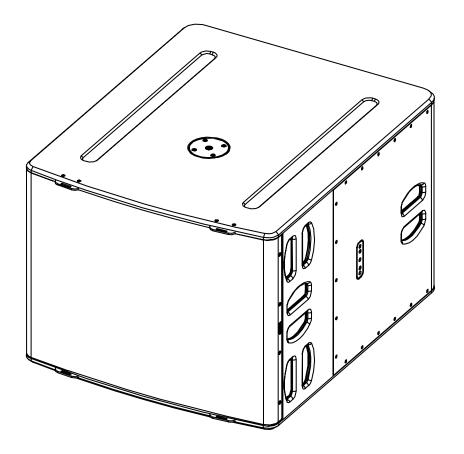

#### **EQUIPMENT**

3 locations for hanging, 1 on the top for speaker stand and on both side.

## **DESCRIPTION**

- → The L20 is a compact and powerful subwoofer, ideally complementing PLUS serie speakers
- The L20 subwoofer is equipped with two Speakon NL4 connectors, with parallel-wired pins,
- → L20 uses the 1+/1- pins, (2+/2- through).