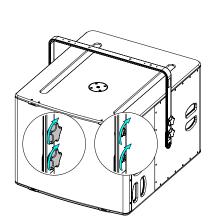

#### LNU-HBRK20

Horizontal Cradle, use with L20 CLADAPT.

Place HBRK20 on L20, use only fasteners provided.

Tight properly.

Refer to the Product Data Sheet.

#### **VNI-CLADAPT** (PNI-CLADAPT)

Ceiling adapter, use with LNU-HBRK20.

Place the assembly on CLADAPT, use the 2 guides. Tight with the fasteners provided with CLADAPT.

Refer to the Product Data Sheet.

Page 8 / 16 L20