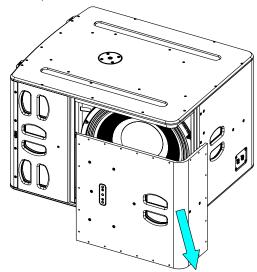

## **Grille Changing: Remove 8 screws**

#### 21" Driver

Remove 26 screws

Remove 8 screws.

Remove the trap

Remove the driver.

L20

Page **11** / **16** 

Place 6 screws.

Tightening torque: 3.0 Nm (Thread Locker: Loctite 242)

Follow the sequence below to tight the screw.Place and tight the 12 others screws.