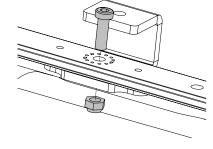

#### Assembly on distance rod or speaker stand

Place distance rod on the connector plate (M20) of the Sub. Place the main cabinet on the distance rod / monitor stand (diameter of 35mm),

#### **IMPORTANT**

Speaker stand must be rated for the weight of the main cabinet. Speaker stand must always be installed on a horizontal surface. Stand height and footprint must be defined to prevent assembly from collapsing.

Ensure that audience is not allowed within a safety area which radius is equal or higher than assembly height.

Test steadiness of the assembly by pushing in all directions.

Page 4 / 16 L20