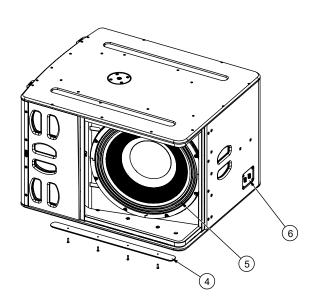

## **Grille Changing: Remove 8 screws**

#### 21" Driver

Remove 26 screws

Remove 8 screws.

Remove the trap

Remove the driver.

L20

Page **11** / **16** 

Place 6 screws.

Tightening torque: 3.0 Nm (Thread Locker: Loctite 242)

Follow the sequence below to tight the screw.Place and tight the 12 others screws.

## Spare parts

| MARK | QUANTITY | REFERENCE       | DESIGNATION                                           |
|------|----------|-----------------|-------------------------------------------------------|
| 1    | 1        | 05DOUILM20N     | Connector Plate M20 Black (with fasteners)            |
|      | 1        | 05DOUILM20W     | Connector Plate M20 White (with fasteners)            |
| 2    | 1        | 05L20UA         | Complete grille Black (with fasteners)                |
|      | 1        | 05L20UA-PW      | Complete grille White (with fasteners)                |
| 3    | 4        | 05AMPLAVER02    | Wheelboard attachment Black (with fasteners)          |
|      | 4        | 05AMPLAVER02-PW | Wheelboard attachment White (with fasteners)          |
| 4    | 2        | 05PATIN01       | Rubber Skid Black (with fasteners)                    |
|      | 2        | 05PATIN01-PW    | Rubber Skid White (with fasteners)                    |
| 5    | 1        | 05HPB20-4       | HP 20" BASS NEODYNIUM 4 Ohms QUAD 4.5" VOICE COIL     |
|      | 1        | 05HPB20-4R/K    | HPB20-4 RECONE KIT                                    |
| 6    | 1        | 05CNX02         | Connection plate Black without lexan (with fasteners) |
|      | 1        | 05CNX02-PW      | Connection plate White without lexan (with fasteners) |
| 6a   | 1        | 05LEXCNX-L20    | Lexan CNX L20 Black                                   |
|      | 1        | 05LEXCNX-L20PW  | Lexan CNX L20 White                                   |
| 6b   | 2        | 05CNXNL4MDV-1   | Speakon NL4 MDV1                                      |