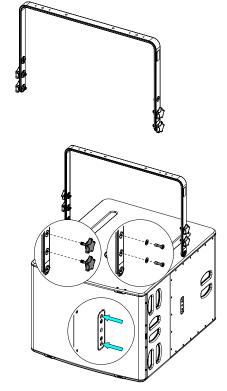

h P18 in stage monitor







Stage monitor applications with Subs (OMNI or CARDIO modes)

## With P18 in front of house







Front of house applications with Subs (OMNI or CARDIO modes)

L20 Page **7** / **16** 

#### **ACCESSORIES**

#### **WARNINGS**

All L20 accessories are specifically rated in agreement with structural computations.

Never use other accessories – including push-pins – when assembling L20 cabinets than the ones provided by NEXO: NEXO will decline responsibility over the entire L20 accessory range if any component is purchased from different supplier.

All L20 accessories have been designed so that cabinet are arrayed vertically.

PROHIBITED: L20 below L20 or PLUS serie below L20 without dedicated accessory

#### LNU-HBRK20

Horizontal Cradle, use with L20 CLADAPT.





Place HBRK20 on L20, use only fasteners provided.

Tight properly.

Refer to the Product Data Sheet.

#### **VNI-CLADAPT** (PNI-CLADAPT)

Ceiling adapter, use with LNU-HBRK20.



Place the assembly on CLADAPT, use the 2 guides. Tight with the fasteners provided with CLADAPT.

Refer to the Product Data Sheet.







Page 8 / 16 L20

#### **LNI-3L20**

L20 Rigging system (up to 3; Cardio or Omni)

Refer to the Product Data Sheet.





### VNI-CPL03

Coupling Bar for 2 or 3 L20

Refer to the Product Data Sheet.



#### LNT-WB20

Wheelboard

Refer to the Product Data Sheet.



LNT-COV20: COVER FOR L20 ON WHEELBOARD

L20 Page 9 / 16

## ARRAY EQ

## The ArrayEQ allows to adjust the system frequency response in its lower range (see curves below, with different ArrayEq values):



## MAINTENA