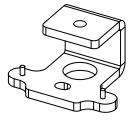

#### LNU-HBRK20

Horizontal Cradle, use with L20 CLADAPT.

Place HBRK20 on L20, use only fasteners provided.

Tight properly.

Refer to the Product Data Sheet.