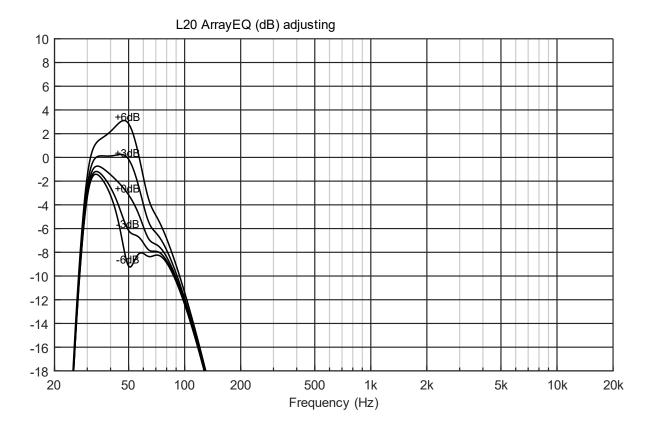

## ARRAY EQ

## The ArrayEQ allows to adjust the system frequency response in its lower range (see curves below, with different ArrayEq values):