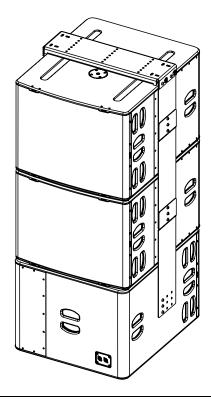

#### **LNI-3L20**

L20 Rigging system (up to 3; Cardio or Omni)

Refer to the Product Data Sheet.

### VNI-CPL03

Coupling Bar for 2 or 3 L20

Refer to the Product Data Sheet.