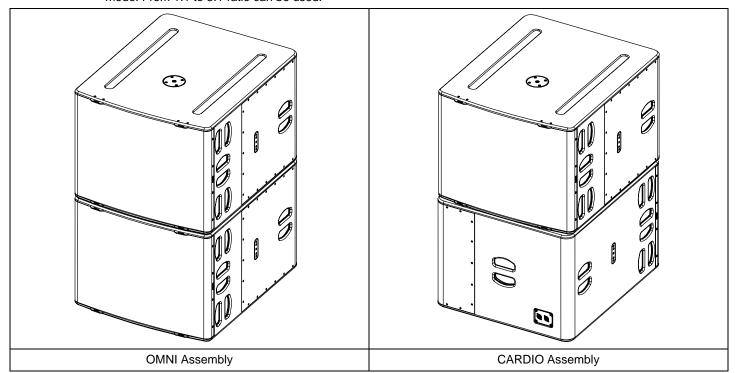

#### **PRESET**

Please consult <u>nexo-sa.com</u> for NEXO TD Controllers firmware information.

There are two setting range for surrounding speaker L20:

- → "OMNI" Setups; For a traditional use of the subwoofer in omnidirectional radiation (require at least one subwoofer and a channel of amplifier).
  - Omnidirectional Main setup, with low-pass at 60, 85 or 120 Hz.
  - Omnidirectional Monitor setup, with low-pass at 60, 85 or 120 Hz.
- → "CARDIO" Setups; For a directional use (cardioid) of subwoofers (require at least two subwoofers and two channels of amplifier).
  - Cardioid back and front setups, with low-pass at 60, 85 or 120 Hz.
    - Setup « FR » (Front) for the subwoofer pointed at the audience.
    - Setup « BA » (Back) for the subwoofer turned around.
  - The ideal ratio for a directional use is 2x L20 in CARDIO FRONT mode on top of 1x Reversed L20 in CARDIO BACK mode. From 1:1 to 3:1 ratio can be used.