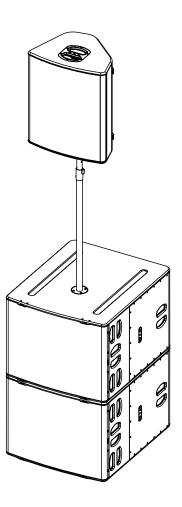

All L20 accessories have been designed so that cabinet are arrayed vertically.

PROHIBITED: L20 below L20 or PLUS serie below L20 without dedicated accessory