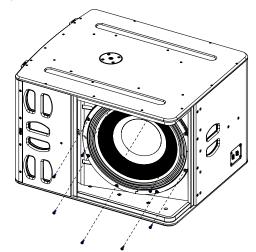

## **Grille Changing: Remove 8 screws**

#### 21" Driver

Remove 26 screws

Remove 8 screws.

Remove the trap

Remove the driver.

L20

Page **11** / **16** 

Place 6 screws.

Tightening torque: 3.0 Nm (Thread Locker: Loctite 242)

Follow the sequence below to tight the screw.Place and tight the 12 others screws.