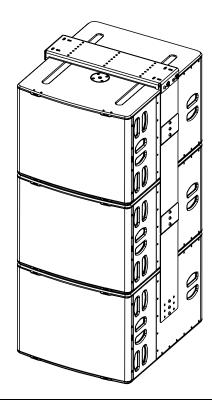

#### **LNI-3L20**

L20 Rigging system (up to 3; Cardio or Omni)

Refer to the Product Data Sheet.

### VNI-CPL03

Coupling Bar for 2 or 3 L20

Refer to the Product Data Sheet.