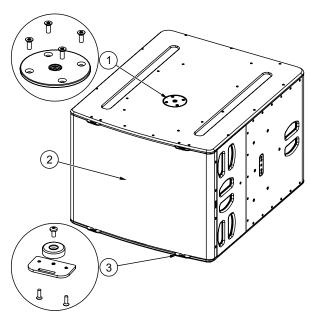

## **Grille Changing: Remove 8 screws**

#### 21" Driver

Remove 26 screws

Remove 8 screws.

Remove the trap

Remove the driver.

L20

Page **11** / **16** 

Place 6 screws.

Tightening torque: 3.0 Nm (Thread Locker: Loctite 242)

Follow the sequence below to tight the screw.Place and tight the 12 others screws.

## Spare parts

| MARK | QUANTITY | REFERENCE       | DESIGNATION                                           |
|------|----------|-----------------|-------------------------------------------------------|
| 1    | 1        | 05DOUILM20N     | Connector Plate M20 Black (with fasteners)            |
|      | 1        | 05DOUILM20W     | Connector Plate M20 White (with fasteners)            |
| 2    | 1        | 05L20UA         | Complete grille Black (with fasteners)                |
|      | 1        | 05L20UA-PW      | Complete grille White (with fasteners)                |
| 3    | 4        | 05AMPLAVER02    | Wheelboard attachment Black (with fasteners)          |
|      | 4        | 05AMPLAVER02-PW | Wheelboard attachment White (with fasteners)          |
| 4    | 2        | 05PATIN01       | Rubber Skid Black (with fasteners)                    |
|      | 2        | 05PATIN01-PW    | Rubber Skid White (with fasteners)                    |
| 5    | 1        | 05HPB20-4       | HP 20" BASS NEODYNIUM 4 Ohms QUAD 4.5" VOICE COIL     |
|      | 1        | 05HPB20-4R/K    | HPB20-4 RECONE KIT                                    |
| 6    | 1        | 05CNX02         | Connection plate Black without lexan (with fasteners) |
|      | 1        | 05CNX02-PW      | Connection plate White without lexan (with fasteners) |
| 6a   | 1        | 05LEXCNX-L20    | Lexan CNX L20 Black                                   |
|      | 1        | 05LEXCNX-L20PW  | Lexan CNX L20 White                                   |
| 6b   | 2        | 05CNXNL4MDV-1   | Speakon NL4 MDV1                                      |