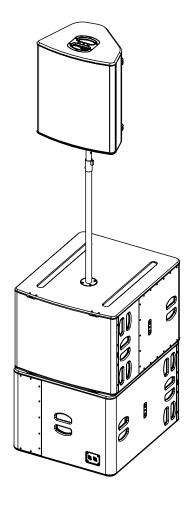

All L20 accessories have been designed so that cabinet are arrayed vertically.

PROHIBITED: L20 below L20 or PLUS serie below L20 without dedicated accessory