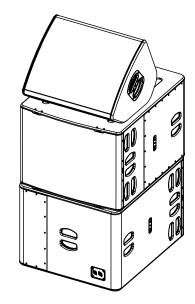

## With P18 in stage monitor

Stage monitor applications with Subs (OMNI or CARDIO modes)

## With P18 in front of house

Front of house applications with Subs (OMNI or CARDIO modes)

L20 Page **7** / **16** 