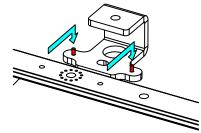

#### **VNI-CLADAPT** (PNI-CLADAPT)

Ceiling adapter, use with LNU-HBRK20.

Place the assembly on CLADAPT, use the 2 guides. Tight with the fasteners provided with CLADAPT.

Refer to the Product Data Sheet.

Page 8 / 16 L20