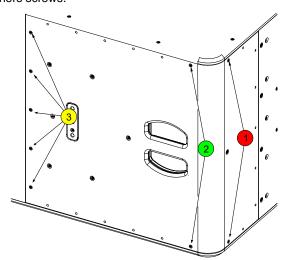

#### **EQUIPMENT**

3 locations for hanging, 1 on the top for speaker stand and on both side.

#### Assembly on distance rod or speaker stand

Place distance rod on the connector plate (M20) of the Sub. Place the main cabinet on the distance rod / monitor stand (diameter of 35mm),

#### **IMPORTANT**

Speaker stand must be rated for the weight of the main cabinet. Speaker stand must always be installed on a horizontal surface. Stand height and footprint must be defined to prevent assembly from collapsing.

Ensure that audience is not allowed within a safety area which radius is equal or higher than assembly height.

Test steadiness of the assembly by pushing in all directions.

Page 4 / 16 L20