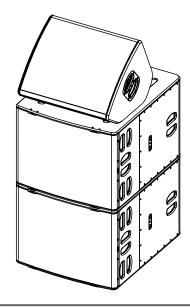

## With P18 in stage monitor

Stage monitor applications with Subs (OMNI or CARDIO modes)

## With P18 in front of house

Front of house applications with Subs (OMNI or CARDIO modes)

L20 Page **7** / **16** 