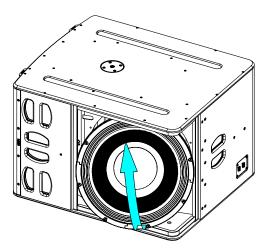

#### 21" Driver

Remove 26 screws

Remove 8 screws.

Remove the trap

Remove the driver.

L20

Page **11** / **16** 

Place 6 screws.