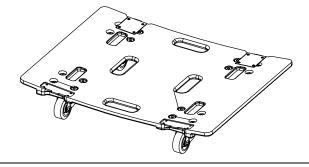

#### LNT-WB20

Wheelboard

Refer to the Product Data Sheet.

LNT-COV20: COVER FOR L20 ON WHEELBOARD

L20 Page 9 / 16