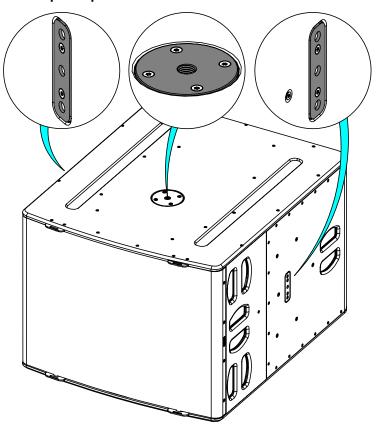

#### **EQUIPMENT**

3 locations for hanging, 1 on the top for speaker stand and on both side.

#### Assembly on distance rod or speaker stand

Place distance rod on the connector plate (M20) of the Sub. Place the main cabinet on the distance rod / monitor stand (diameter of 35mm),

#### **IMPORTANT**

Speaker stand must be rated for the weight of the main cabinet. Speaker stand must always be installed on a horizontal surface. Stand height and footprint must be defined to prevent assembly from collapsing.