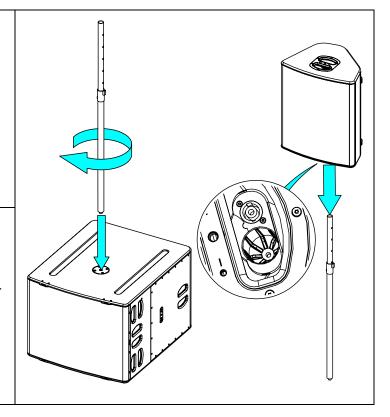

#### Assembly on distance rod or speaker stand

Place distance rod on the connector plate (M20) of the Sub. Place the main cabinet on the distance rod / monitor stand (diameter of 35mm),

#### **IMPORTANT**

Speaker stand must be rated for the weight of the main cabinet. Speaker stand must always be installed on a horizontal surface. Stand height and footprint must be defined to prevent assembly from collapsing.

Ensure that audience is not allowed within a safety area which radius is equal or higher than assembly height.

Test steadiness of the assembly by pushing in all directions.

Page 4 / 16 L20