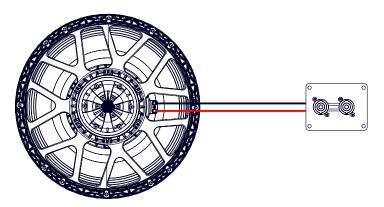

## **DESCRIPTION**

- → The L20 is a compact and powerful subwoofer, ideally complementing PLUS serie speakers
- The L20 subwoofer is equipped with two Speakon NL4 connectors, with parallel-wired pins,
- → L20 uses the 1+/1- pins, (2+/2- through).

#### → Amplification

- The L20 subwoofer must be used with a NEXO processor to handle EQ, phase alignment, crossover and excursion/thermal protection for the system loudspeaker.
- The following table shows the number of L18 or L20 subwoofers usable with each solution.