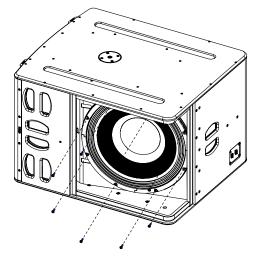

## **Grille Changing: Remove 8 screws**

#### 21" Driver

Remove 26 screws

Remove 8 screws.

Remove the trap

Remove the driver.

L20

Page **11** / **16** 

Place 6 screws.

Tightening torque: 3.0 Nm (Thread Locker: Loctite 242)

Follow the sequence below to tight the screw.Place and tight the 12 others screws.