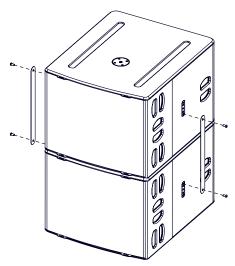

#### LNU-HBRK20

Horizontal Cradle, use with L20 CLADAPT.

Place HBRK20 on L20, use only fasteners provided.

Tight properly.

Refer to the Product Data Sheet.

#### **VNI-CLADAPT** (PNI-CLADAPT)

Ceiling adapter, use with LNU-HBRK20.

Place the assembly on CLADAPT, use the 2 guides. Tight with the fasteners provided with CLADAPT.

Refer to the Product Data Sheet.

Page 8 / 16 L20