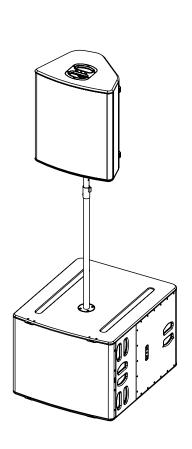

#### Assembly on distance rod or speaker stand

Place distance rod on the connector plate (M20) of the Sub. Place the main cabinet on the distance rod / monitor stand (diameter of 35mm),

#### **IMPORTANT**

Speaker stand must be rated for the weight of the main cabinet. Speaker stand must always be installed on a horizontal surface. Stand height and footprint must be defined to prevent assembly from collapsing.

Ensure that audience is not allowed within a safety area which radius is equal or higher than assembly height.

Test steadiness of the assembly by pushing in all directions.

Page 4 / 16 L20