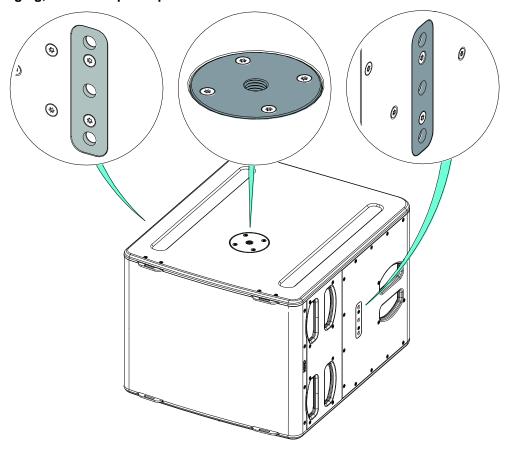

## **EQUIPMENT**

3 locations for hanging, 1 on the top for speaker stand and on both side.

## Assembly on distance rod or speaker stand

Place distance rod on the connector plate (M20) of the Sub. Place the main cabinet on the distance rod / monitor stand (diameter of 35mm),

## **IMPORTANT**

Speaker stand must be rated for the weight of the main cabinet. Speaker stand must always be installed on a horizontal surface.

Stand height and footprint must be defined to prevent assembly from collapsing.

Ensure that audience is not allowed within a safety area which radius is equal or higher than assembly height.

Test steadiness of the assembly by pushing in all directions.

Page 4 / 14 L15