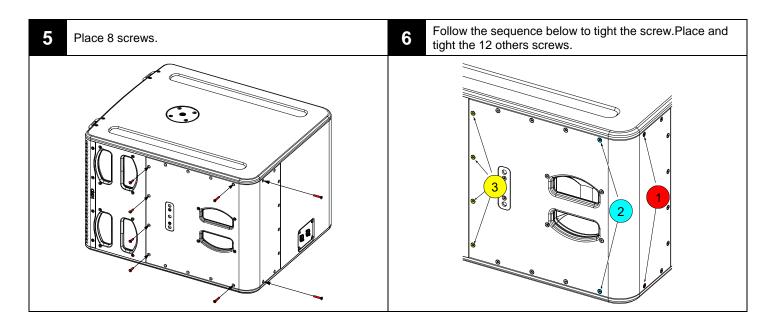

# MAINTENANCE

# **Grille Changing: Remove 8 screws**

## 15" Driver

Page 10 / 14