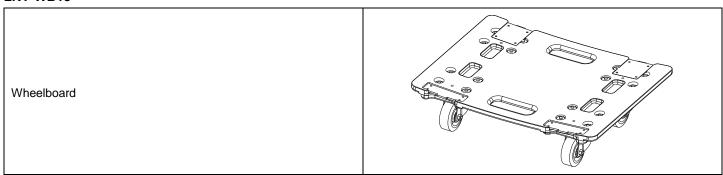

sed.



# With P12 in stage monitor







Stage monitor applications with Subs (OMNI or CARDIO modes)

# With P12 in front of house







Front of house applications with Subs (OMNI or CARDIO modes)

L15 Page **7** / **14** 

## **ACCESSORIES**

#### **WARNINGS**

All L15 accessories are specifically rated in agreement with structural computations.

Never use other accessories – including push-pins – when assembling L15 cabinets than the ones provided by NEXO: NEXO will decline responsibility over the entire L15 accessory range if any component is purchased from different supplier.

All L15 accessories have been designed so that cabinet are arrayed vertically.

PROHIBITED: L15 below L15 or P12 below L15 without dedicated accessory

#### LNT-HBRK15



#### **PNI-CLADAPT**



## LNT-WB15



LNT-COV15: COVER FOR L15 ON WHEELBOARD

Page 8 / 14 L15

## LNT-2CASE15



# ARRAY EQ

The ArrayEQ allows to adjust the system frequency response in its lower range (see curves below, with different ArrayEq values):



L15

Page 9 / 14

# MAINTENANCE

# **Grille Changing: Remove 8 screws**



## 15" Driver



Page 10 / 14



# Spare parts



| MARK | QUANTITY | REFERENCE       | DESIGNATION                                           |
|------|----------|-----------------|-------------------------------------------------------|
| 1    | 1        | 05DOUILM20N     | Connector Plate M20 Black (with fasteners)            |
|      | 1        | 05DOUILM20W     | Connector Plate M20 White (with fasteners)            |
| 2    | 1        | 05L15UA         | Complete grille Black (with fasteners)