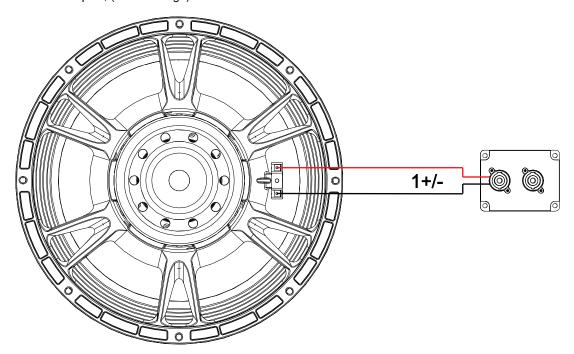

## **DESCRIPTION**

- The L15 is a compact and powerful subwoofer, ideally complementing P12 speakers.
- → Versions:
  - L15: black
  - L15-PW: white
- → The L15 subwoofer is equipped with two Speakon NL4 connectors, with parallel-wired pins,
- → L15 uses the 1+/1- pins, (2+/2- through).