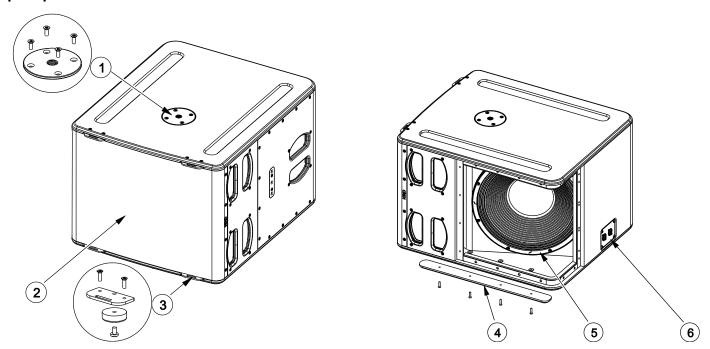

# MAINTENANCE

# **Grille Changing: Remove 8 screws**

## 15" Driver

Page 10 / 14