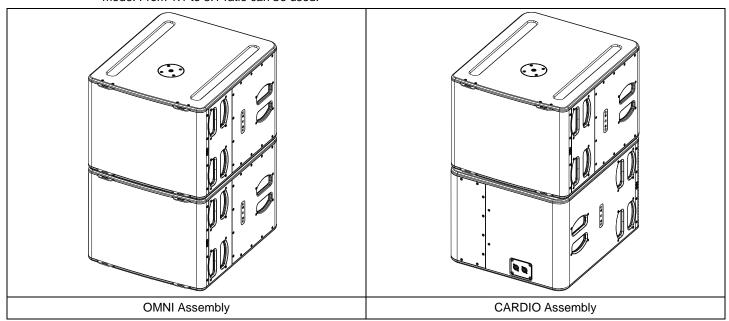

## **PRESET**

Please consult <u>nexo-sa.com</u> for NEXO TD Controllers firmware information.

There are two setting range for surrounding speaker L15:

- → "OMNI" Setups; For a traditional use of the subwoofer in omnidirectional radiation (require at least one subwoofer and a channel of amplifier).
  - Omnidirectional Main setup, with low-pass at 85 or 120 Hz.
  - Omnidirectional Monitor setup, with low-pass at 85 or 120 Hz.
- → "CARDIO" Setups; For a directional use (cardioid) of subwoofers (require at least two subwoofers and two channels of amplifier).
  - Cardioid back and front setups, with low-pass at 85 or 120 Hz.
    - Setup « FR » (Front) for the subwoofer pointed at the audience.
    - Setup « BA » (Back) for the subwoofer turned around.
  - The ideal ratio for a directional use is 2x L15 in CARDIO FRONT mode on top of 1x Reversed L15 in CARDIO BACK mode. From 1:1 to 3:1 ratio can be used.