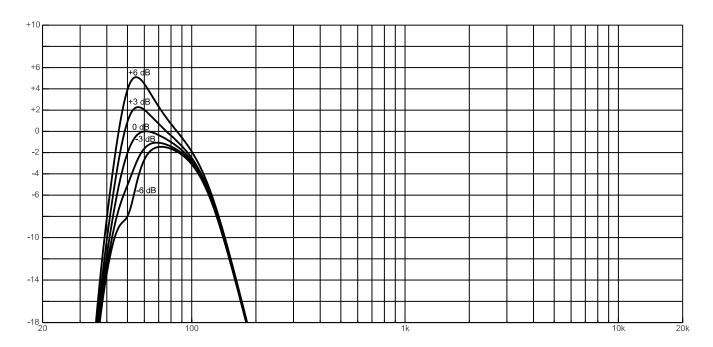

# ARRAY EQ

The ArrayEQ allows to adjust the system frequency response in its lower range (see curves below, with different ArrayEq values):

L15

Page 9 / 14