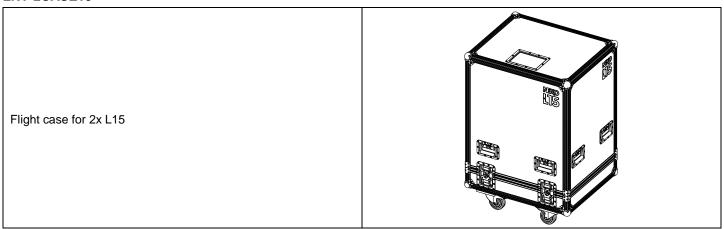

Subs (OMNI or CARDIO modes)

# With P12 in front of house







Front of house applications with Subs (OMNI or CARDIO modes)

L15 Page **7** / **14** 

## **ACCESSORIES**

#### **WARNINGS**

All L15 accessories are specifically rated in agreement with structural computations.

Never use other accessories – including push-pins – when assembling L15 cabinets than the ones provided by NEXO: NEXO will decline responsibility over the entire L15 accessory range if any component is purchased from different supplier.

All L15 accessories have been designed so that cabinet are arrayed vertically.

PROHIBITED: L15 below L15 or P12 below L15 without dedicated accessory

#### LNT-HBRK15



#### **PNI-CLADAPT**



## LNT-WB15



LNT-COV15: COVER FOR L15 ON WHEELBOARD

Page 8 / 14 L15

## LNT-2CASE15



# ARRAY EQ

The ArrayEQ allows to adjust the system frequency response in its lower range (see curves below, with different ArrayEq values):



L15

Page 9 / 14

# MAINTENANCE

# **Grille Changing: Remove 8 screws**



## 15" Driver



Page 10 / 14



# Spare parts



| MARK | QUANTITY | REFERENCE       | DESIGNATION                                           |
|------|----------|-----------------|-------------------------------------------------------|
| 1    | 1        | 05DOUILM20N     | Connector Plate M20 Black (with fasteners)            |
|      | 1        | 05DOUILM20W     | Connector Plate M20 White (with fasteners)            |
| 2    | 1        | 05L15UA         | Complete grille Black (with fasteners)                |
|      | 1        | 05L15UA-PW      | Complete grille White