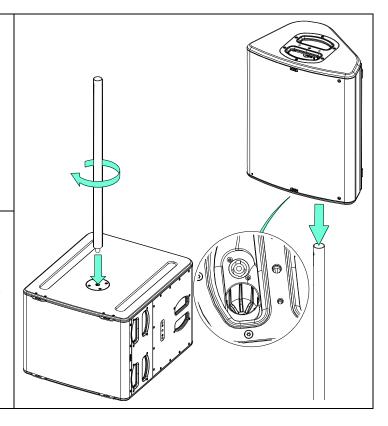

## Assembly on distance rod or speaker stand

Place distance rod on the connector plate (M20) of the Sub. Place the main cabinet on the distance rod / monitor stand (diameter of 35mm),

## **IMPORTANT**

Speaker stand must be rated for the weight of the main cabinet. Speaker stand must always be installed on a horizontal surface.

Stand height and footprint must be defined to prevent assembly from collapsing.

Ensure that audience is not allowed within a safety area which radius is equal or higher than assembly height.

Test steadiness of the assembly by pushing in all directions.

Page 4 / 14 L15