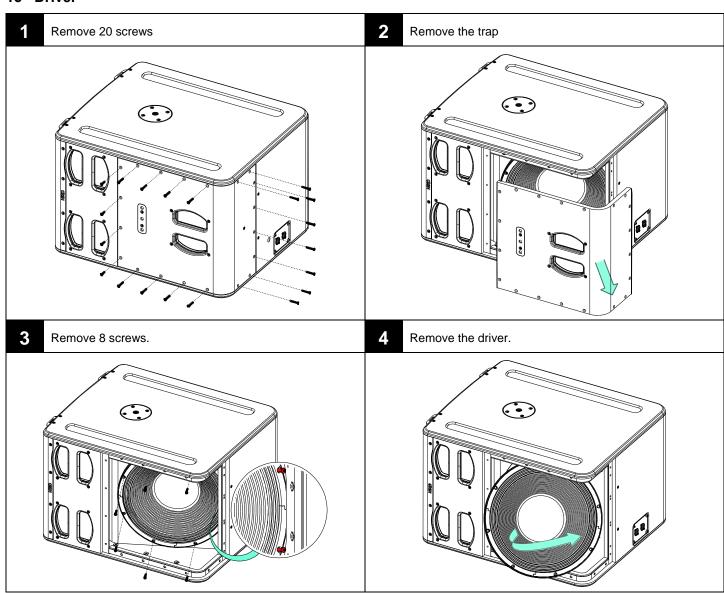

# MAINTENANCE

# **Grille Changing: Remove 8 screws**

## 15" Driver

Page 10 / 14