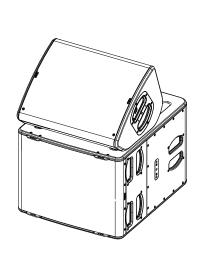

# With P12 in stage monitor

Stage monitor applications with Subs (OMNI or CARDIO modes)