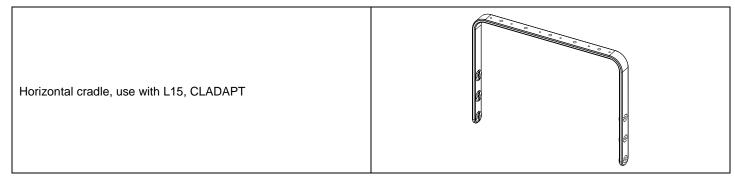

CK mode. From 1:1 to 3:1 ratio can be used.



# With P12 in stage monitor







Stage monitor applications with Subs (OMNI or CARDIO modes)

# With P12 in front of house







Front of house applications with Subs (OMNI or CARDIO modes)

L15 Page **7** / **14** 

## **ACCESSORIES**

#### **WARNINGS**

All L15 accessories are specifically rated in agreement with structural computations.

Never use other accessories – including push-pins – when assembling L15 cabinets than the ones provided by NEXO: NEXO will decline responsibility over the entire L15 accessory range if any component is purchased from different supplier.

All L15 accessories have been designed so that cabinet are arrayed vertically.

PROHIBITED: L15 below L15 or P12 below L15 without dedicated accessory

#### LNT-HBRK15



#### **PNI-CLADAPT**



## LNT-WB15



LNT-COV15: COVER FOR L15 ON WHEELBOARD

Page 8 / 14 L15

## LNT-2CASE15



# ARRAY EQ

The ArrayEQ allows to adjust the system frequency response in its lower range (see curves below, with different ArrayEq values):



L15

Page 9 / 14

# MAINTENANCE

# **Grille Changing: Remove 8 screws**



## 15" Driver



Page 10 / 14



# Spare parts



| MARK | QUANTITY | REFERENCE       | DESIGNATION                                           |
|------|----------|-----------------|-------------------------------------------------------|
| 1    | 1        | 05DOUILM20N     | Connector Plate M20 Black (with fasteners)            |
|      | 1        | 05DOUILM20W     | Connector Plate M20 White (with fasteners)            |
| 2    | 1        | 05L15UA         | C