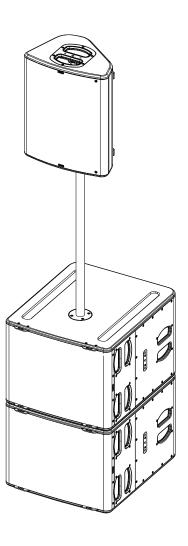

## Assembly on distance rod or speaker stand

Place distance rod on the connector plate (M20) of the Sub. Place the main cabinet on the distance rod / monitor stand (diameter of 35mm),

## **IMPORTANT**

Speaker stand must be rated for the weight of the main cabinet. Speaker stand must always be installed on a horizontal surface.

Stand height and footprint must be defined to prevent assembly from collapsing.