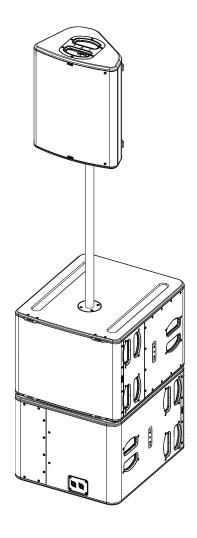

## Assembly on distance rod or speaker stand

Place distance rod on the connector plate (M20) of the Sub. Place the main cabinet on the distance rod / monitor stand (diameter of 35mm),

## **IMPORTANT**

Speaker stand must be rated for the weight of the main cabinet. Speaker stand must always be installed on a horizontal surface.

Stand height and footprint must be defined to prevent assembly from collapsing.