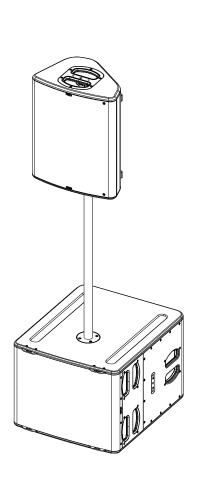

## Assembly on distance rod or speaker stand

Place distance rod on the connector plate (M20) of the Sub. Place the main cabinet on the distance rod / monitor stand (diameter of 35mm),

## **IMPORTANT**

Speaker stand must be rated for the weight of the main cabinet. Speaker stand must always be installed on a horizontal surface.

Stand height and footprint must be defined to prevent assembly from collapsing.