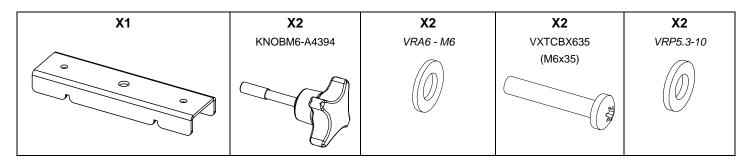

## **Contents:**

Weight: 0.4 kg / 0.9 lb

60128 PLAILLY - France

- Read this document before using. ZA du Pre de la Dame Jeanne

- Keep this document.

- Observe all warnings and cautions.

#### Use:

For Touring use, place the knob through the part and screw the washer.

Mounting of a hook on the accessory (fasteners not provided). For 10mm (0.4 inch) diameter fasteners.

Place the accessory on the cabinet.

For permanent installation, use the provided thread lock coated screws.

Tight properly.

- NEXO cannot accept responsibility for accidents caused by any factor other than defects in this product itself.
- Please check the web site <u>nexo-sa.com</u> for the latest update.