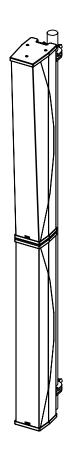

# Truss-clamp bracket for ID84/ID84L

#### Use:

For Touring use, place the knob through the part and screw the washer.

Mounting of a hook on the accessory (fasteners not provided). For 10mm (0.4 inch) diameter fasteners.

Place the accessory on the cabinet.