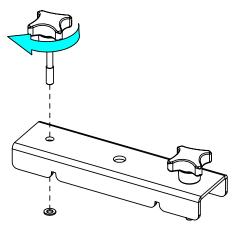

#### Use:

For Touring use, place the knob through the part and screw the washer.

Mounting of a hook on the accessory (fasteners not provided). For 10mm (0.4 inch) diameter fasteners.

Place the accessory on the cabinet.