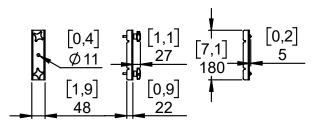

# Truss-clamp bracket for ID84/ID84L





## **Contents:**



Weight: 0.4 kg / 0.9 lb



60128 PLAILLY - France

- Read this document before using. ZA du Pre de la Dame Jeanne

- Keep this document.

- Observe all warnings and cautions.





#### **Dimensions:**



### Security

1x TCBRK84 for a maximum of: 1xID84L + 1xID84 or 2xID84

2x TCBRK84 for a maximum of: 2x ID84L + 2xID84

WARNING: Add a hook on each IDU-COUPL used

#### Use:

For Touring use, place the knob through the part and screw the washer.



Mounting of a hook on the accessory (fasteners not provided). For 10mm (0.4 inch) diameter fasteners.



Place the accessory on the cabinet.

For permanent installation, use the provided thread lock coated screws.

Tight properly.



- NEXO cannot accept responsibility for accidents caused by any factor other than defects in this product itself.
- Please check the web site <u>nexo-sa.com</u> for the latest update.



60128 PLAILLY - France



- Keep this document.

- Observe all warnings and cautions.