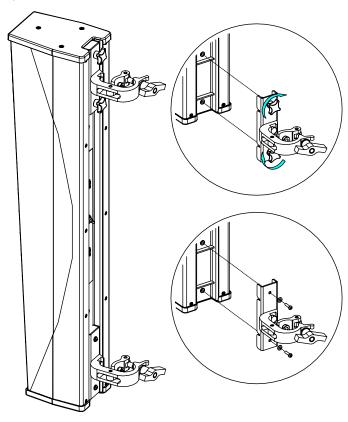

### Security

1x TCBRK84 for a maximum of: 1xID84L + 1xID84 or 2xID84

2x TCBRK84 for a maximum of: 2x ID84L + 2xID84

WARNING: Add a hook on each IDU-COUPL used