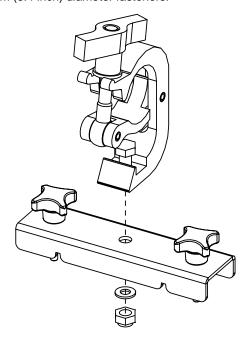

#### Use:

For Touring use, place the knob through the part and screw the washer.

Mounting of a hook on the accessory (fasteners not provided). For 10mm (0.4 inch) diameter fasteners.

Place the accessory on the cabinet.

For permanent installation, use the provided thread lock coated screws.

Tight properly.

- NEXO cannot accept responsibility for accidents caused by any factor other than defects in this product itself.
- Please check the web site <u>nexo-sa.com</u> for the latest update.