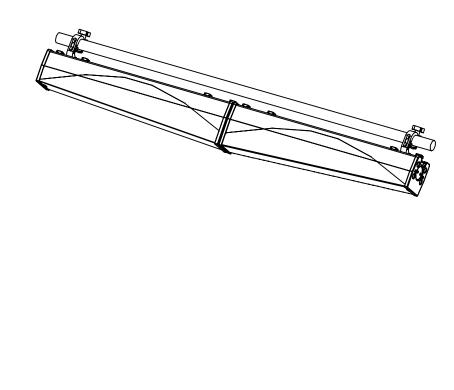

# Truss-clamp bracket for ID84/ID84L

#### Use:

For Touring use, place the knob through the part and screw the washer.

Mounting of a hook on the accessory (fasteners not provided). For 10mm (0.4 inch) diameter fasteners.

Place the accessory on the cabinet.