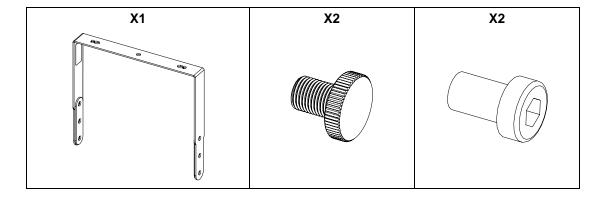

### **Contents:**

Weight: 1.2 kg / 2.7 lb

Keep this document.Observe all warnings and cautions.

#### Use:

Place HBRK108 on IDS108, 3 positions available. Use only fasteners provided. Tight properly

- NEXO cannot accept responsibility for accidents caused by any factor other than defects in this product itself.
- Please check the web site <u>nexo-sa.com</u> for the latest update.