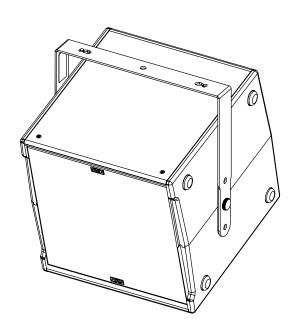

# **Bracket for IDS108**

#### Use:

Place HBRK108 on IDS108, 3 positions available. Use only fasteners provided. Tight properly

- NEXO cannot accept responsibility for accidents caused by any factor other than defects in this product itself.
- Please check the web site <u>nexo-sa.com</u> for the latest update.