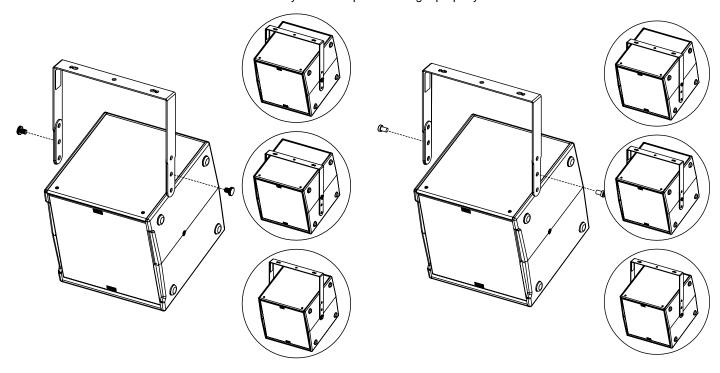

#### Use:

Place HBRK108 on IDS108, 3 positions available. Use only fasteners provided. Tight properly

- NEXO cannot accept responsibility for accidents caused by any factor other than defects in this product itself.
- Please check the web site <u>nexo-sa.com</u> for the latest update.