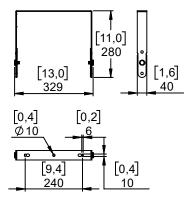

## IDU-HBRK108 (IDT-HBRK108)

DP6302 - 01 - DI





# **Bracket for IDS108**





### **Contents:**



Weight: 1.2 kg / 2.7 lb





Keep this document.Observe all warnings and cautions.



#### **Dimensions:**



#### Safety

For permanent installation, use the provided thread lock coated screws.

Please, select screws and mounting location supporting 4 times the system weight.

#### Use:

Place HBRK108 on IDS108, 3 positions available. Use only fasteners provided. Tight properly



- NEXO cannot accept responsibility for accidents caused by any factor other than defects in this product itself.
- Please check the web site <u>nexo-sa.com</u> for the latest update.





- Keep this document.

- Observe all warnings and cautions.