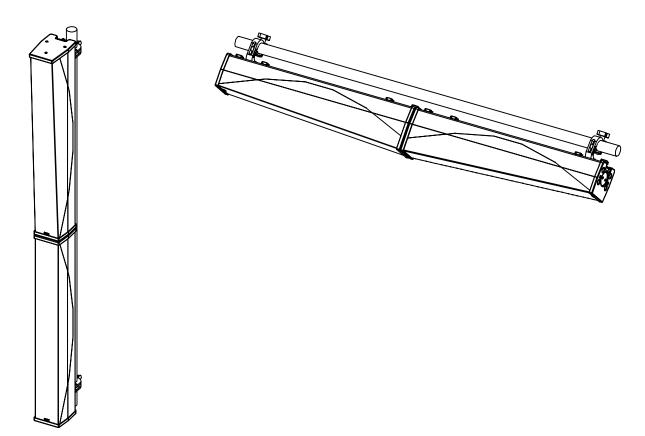

## Coupling Bar for ID84 / ID84L

Mounting of a hook on the accessory (fasteners not provided). For 10mm (0.4 inch) diameter fasteners.

Rated for a maximum of 2x ID84L + 2x ID84 WARNING: In hanging use, add an attachment point on each IDU-COUPL.