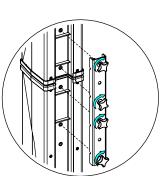

Mounting of a hook on the accessory (fasteners not provided). For 10mm (0.4 inch) diameter fasteners.

Rated for a maximum of 2x ID84L + 2x ID84 WARNING: In hanging use, add an attachment point on each IDU-COUPL.

Use only fasteners provided (thread lock coated screws for permanent installation).

Tight properly.

NEXO cannot accept responsibility for accidents caused by any factor other than defects in this product itself.