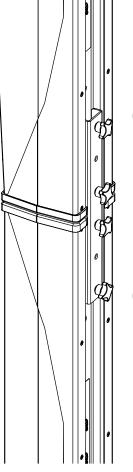

Mounting of a hook on the accessory (fasteners not provided). For 10mm (0.4 inch) diameter fasteners.

Rated for a maximum of 2x ID84L + 2x ID84 WARNING: In hanging use, add an attachment point on each IDU-COUPL.

Use only fasteners provided (thread lock coated screws for permanent installation).

Tight properly.

NEXO cannot accept responsibility for accidents caused by any factor other than defects in this product itself.