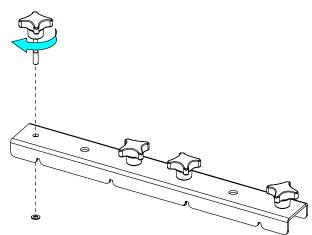

## Weight: 0.9 kg / 2 lb

- Read this document before using.
- Keep this document.Observe all warnings and cautions.

**Dimensions:** 

Use:

For Touring use, place the knob through the part and screw the washer on it.

Use only fasteners provided (thread lock coated screws for permanent installation).

Tight properly.

NEXO cannot accept responsibility for accidents caused by any factor other than defects in this product itself.