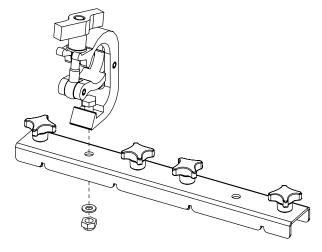

## Weight: 0.9 kg / 2 lb

- Read this document before using.
- Keep this document.Observe all warnings and cautions.

**Dimensions:** 

Use:

For Touring use, place the knob through the part and screw the washer on it.

Mounting of a hook on the accessory (fasteners not provided). For 10mm (0.4 inch) diameter fasteners.

Rated for a maximum of 2x ID84L + 2x ID84 WARNING: In hanging use, add an attachment point on each IDU-COUPL.

Use only fasteners provided (thread lock coated screws for permanent installation).

Tight properly.

NEXO cannot accept responsibility for accidents caused by any factor other than defects in this product itself.