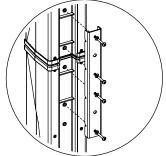

Mounting of a hook on the accessory (fasteners not provided). For 10mm (0.4 inch) diameter fasteners.

Rated for a maximum of 2x ID84L + 2x ID84 WARNING: In hanging use, add an attachment point on each IDU-COUPL.

Use only fasteners provided (thread lock coated screws for permanent installation).

Tight properly.

NEXO cannot accept responsibility for accidents caused by any factor other than defects in this product itself.