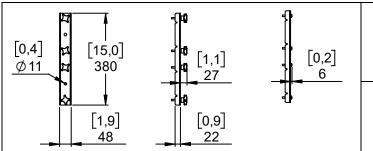

## Weight: 0.9 kg / 2 lb

- Read this document before using.
- Keep this document.Observe all warnings and cautions.

**Dimensions:** 

Use:

For Touring use, place the knob through the part and screw the washer on it.