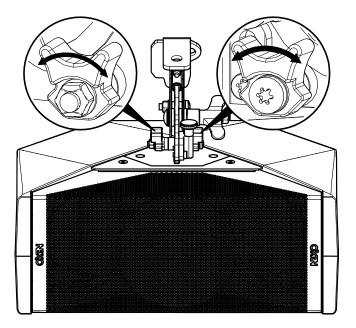

#### Use the levers to lock QRA on ID24

Tilt: Loosen the wing nut to adjust the angle (-45° to +45°).

60128 PLAILLY-France