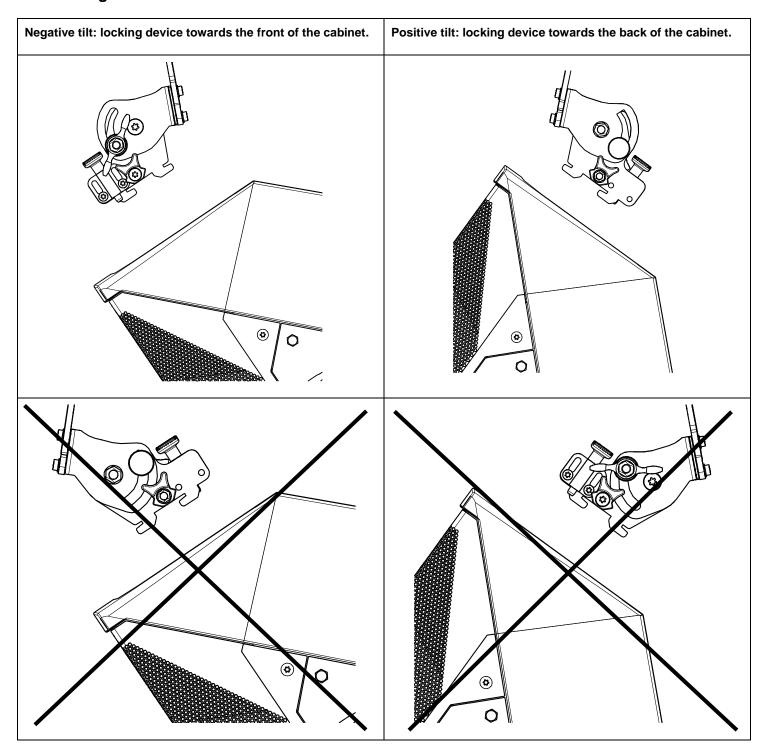

#### Use the levers to lock QRA on ID24

Tilt: Loosen the wing nut to adjust the angle (-45° to +45°).

60128 PLAILLY-France