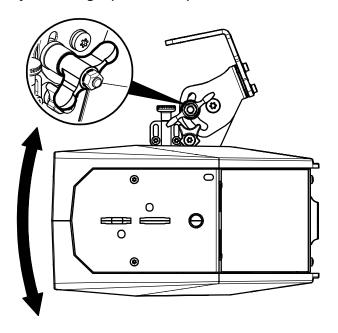

#### Use the levers to lock QRA on ID24

Tilt: Loosen the wing nut to adjust the angle (-45° to +45°).

60128 PLAILLY-France