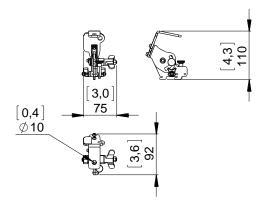

### **Dimensions:**

Weight: 0.4 kg / 0.88 lb

- Read this document before using.
- Keep this document.Observe all warnings and cautions.