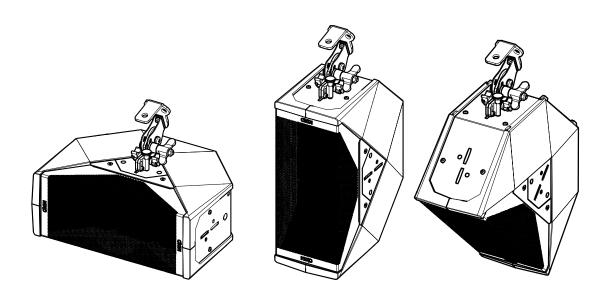

# **Quick Release Clamp**

| Contents: |    |    | Safety: Use the sling and the quick link to secure with the free hole. |
|-----------|----|----|------------------------------------------------------------------------|
| X1        | X1 | X1 |                                                                        |
|           |    |    |                                                                        |

#### Use: