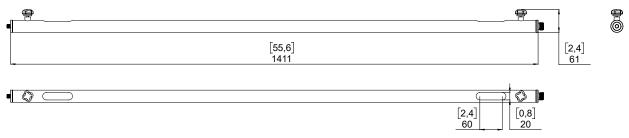

## IDT-POLE32x1400

DP5703 - 01 - DI



# **Distance Rod for ID24**

Ø32mm x 1400mm



### Content



## Weight: 3.3 kg / 7.3 lb



- Read this document before using.
- Keep this document.

- Observe all warnings and cautions.



#### **Dimensions:**



#### Placement of the wire:

We recommend using a cable with  $2x \ 1.5 \text{mm}^2$  (AWG15) section, length 2.3m (7.5 feet) Feed the cable through the openings in the distance rod. Then cable the SpeakON (2+/2-).



#### Assembly:



#### ENSURE THAT AUDIENCE IS NOT ALLOWED WITHIN A SAFETY AREA WICH RADIUS IS EQUAL OR HIGHER THAN ASSEMBLY HEIGHT

- NEXO cannot accept responsibility for accidents caused by any factor other than defects in this product itself.
- Please check the web site <u>nexo-sa.com</u> for the latest update.



- Read this document before using.
- Keep this document.
- Observe all warnings and cautions.