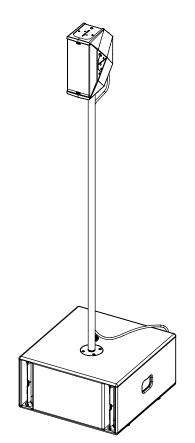

# **Distance Rod for ID24**

Ø32mm x 1400mm

#### ENSURE THAT AUDIENCE IS NOT ALLOWED WITHIN A SAFETY AREA WICH RADIUS IS EQUAL OR HIGHER THAN ASSEMBLY HEIGHT

- NEXO cannot accept responsibility for accidents caused by any factor other than defects in this product itself.
- Please check the web site <u>nexo-sa.com</u> for the latest update.