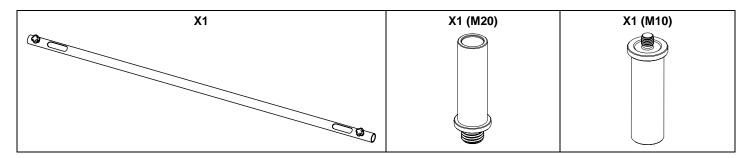

## IDT-POLE32x1400

DP5703 - 01 - DI



# **Distance Rod for ID24**

Ø32mm x 1400mm



### Content



## Weight: 3.3 kg / 7.3 lb



- Read this document before using.
- Keep this document.

- Observe all warnings and cautions.



#### **Dimensions:**



#### Placement of the wire:

We recommend using a cable with  $2x \ 1.5 \text{mm}^2$  (AWG15) section, length 2.3m (7.5 feet) Feed the cable through the openings in the distance rod. Then cable the SpeakON (2+/2-).



#### Assembly:



#### ENSURE THAT AUDIENCE IS NOT ALLOWED WITHIN A SAFETY AREA WICH RADIUS IS EQUAL OR HIGHER THAN ASSEMBLY HEIGHT

- NEXO cannot accept responsibility for accidents caused by any factor other than defects in this product itself.
- Please check the web site <u>nexo-sa.com</u> for the latest update.



- Read this document before using.
- Keep this document.
- Observe all warnings and cautions.