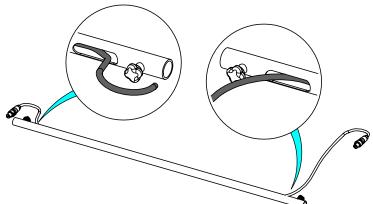

#### Placement of the wire:

We recommend using a cable with  $2x \ 1.5 \text{mm}^2$  (AWG15) section, length 2.3m (7.5 feet) Feed the cable through the openings in the distance rod. Then cable the SpeakON (2+/2-).