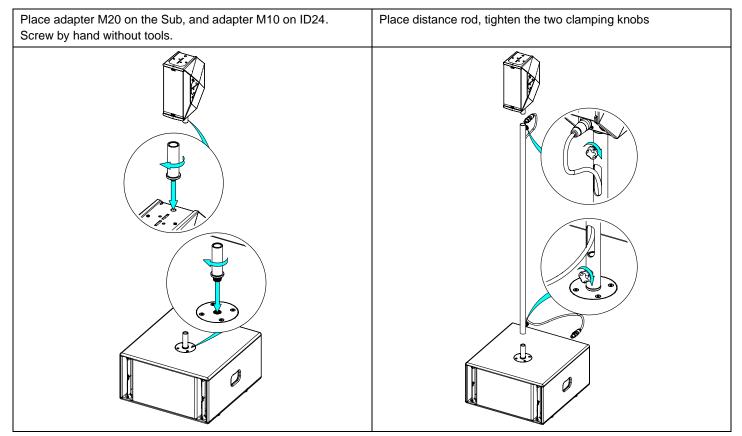

#### Assembly:

#### Placement of the wire:

We recommend using a cable with  $2x \ 1.5 \text{mm}^2$  (AWG15) section, length 2.3m (7.5 feet) Feed the cable through the openings in the distance rod. Then cable the SpeakON (2+/2-).