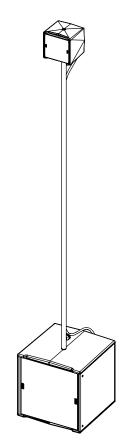

# IDT-POLE20x1400

DP5706 - 01 - DI



# Distance Rod for ID14 and IDS108

## Ø20mm x 1400mm



## Content



## Weight: 1.4 kg / 3.1 lb



- Read this document before using.
- Keep this document.

- Observe all warnings and cautions.



**Dimensions:** 



#### Placement of the wire:

We recommend using a cable with  $2x \ 0.75 \text{mm}^2$  (AWG18) section, length 2.3m (7.5 feet) Feed the cable through the openings in the distance rod. Then cable the SpeakON (2+/2-).

#### Assembly:



### ENSURE THAT AUDIENCE IS NOT ALLOWED WITHIN A SAFETY AREA WICH RADIUS IS EQUAL OR HIGHER THAN ASSEMBLY HEIGHT

- NEXO cannot accept responsibility for accidents caused by any factor other than defects in this product itself.
- Please check the web site <u>nexo-sa.com</u> for the latest update.



- Read this document before using.
- Keep this document.
- Observe all warnings and cautions.