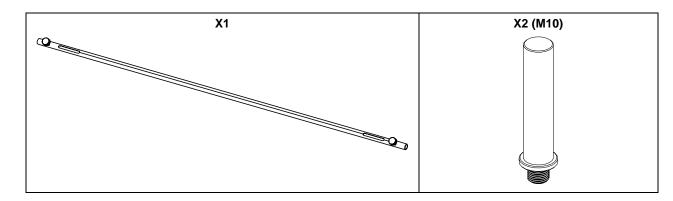

# IDT-POLE20x1400

DP5706 - 01 - DI



# Distance Rod for ID14 and IDS108

## Ø20mm x 1400mm



## Content



## Weight: 1.4 kg / 3.1 lb



- Read this document before using.
- Keep this document.

- Observe all warnings and cautions.



**Dimensions:** 



#### Placement of the wire:

We recommend using a cable with  $2x \ 0.75 \text{mm}^2$  (AWG18) section, length 2.3m (7.5 feet) Feed the cable through the openings in the distance rod. Then cable the SpeakON (2+/2-).

#### Assembly:



### ENSURE THAT AUDIENCE IS NOT ALLOWED WITHIN A SAFETY AREA WICH RADIUS IS EQUAL OR HIGHER THAN ASSEMBLY HEIGHT

- NEXO cannot accept responsibility for accidents caused by any factor other than defects in this product itself.
- Please check the web site <u>nexo-sa.com</u> for the latest update.



- Read this document before using.
- Keep this document.
- Observe all warnings and cautions.