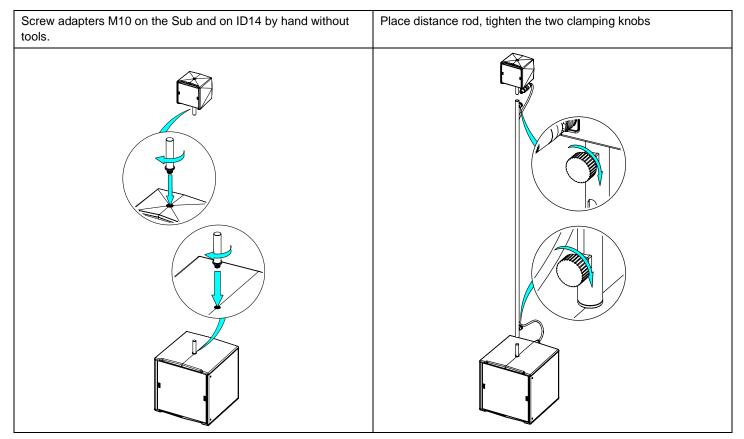

# IDT-POLE20x1400

DP5706 - 01 - DI



# Distance Rod for ID14 and IDS108

## Ø20mm x 1400mm



## Content



## Weight: 1.4 kg / 3.1 lb



- Read this document before using.
- Keep this document.

- Observe all warnings and cautions.



**Dimensions:** 



#### Placement of the wire:

We recommend using a cable with  $2x \ 0.75 \text{mm}^2$  (AWG18) section, length 2.3m (7.5 feet) Feed the cable through the openings in the distance rod. Then cable the SpeakON (2+/2-).

#### Assembly:



### ENSURE THAT AUDIENCE IS NOT ALLOWED WITHIN A SAFETY AREA WICH RADIUS IS EQUAL OR HIGHER THAN ASSEMBLY HEIGHT

- NEXO cannot accept responsibility for accidents caused by any factor other than defects in this product itself.
- Please check the web site <u>nexo-sa.com</u> for the latest update.



- Read this document before using.
- Keep this document.
- Observe all warnings and cautions.