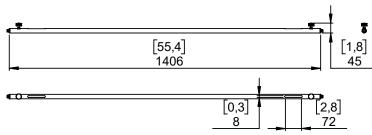

## Weight: 1.4 kg / 3.1 lb

- Read this document before using.
- Keep this document.

- Observe all warnings and cautions.

**Dimensions:** 