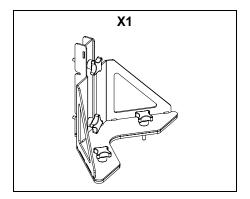

## Bracket for ID84/ID84L/IDS312 to base plate VNT-BP600

## **Dimensions:**

Use:

IDT-BPADAPT must be used to secure ID84/ID84L/IDS312 to the base plate VNT-BP600 with a maximum of

- 1x ID84L + 1x ID84 (with IDT-COUPL).
- 2x ID84 (with IDT-COUPL).
- 1x IDS312 + 1x ID84 by using quick connect on IDS312.