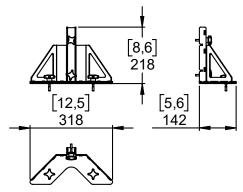

## **Dimensions:**

Use:

IDT-BPADAPT must be used to secure ID84/ID84L/IDS312 to the base plate VNT-BP600 with a maximum of

- 1x ID84L + 1x ID84 (with IDT-COUPL).
- 2x ID84 (with IDT-COUPL).
- 1x IDS312 + 1x ID84 by using quick connect on IDS312.