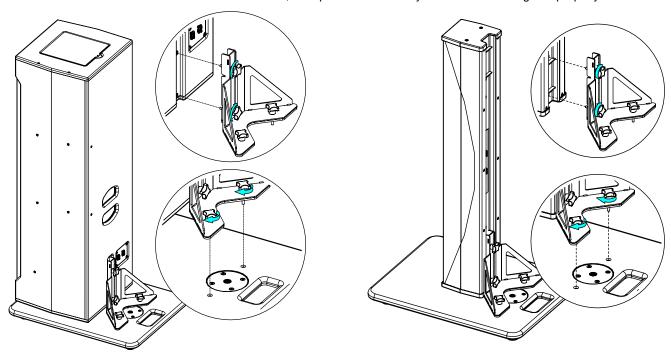

Attach IDT-BPADAPT to IDS312 or ID84, then place the assembly on VNT-BP600. Tighten properly.