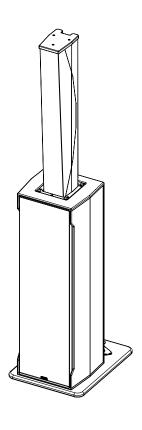

Attach IDT-BPADAPT to IDS312 or ID84, then place the assembly on VNT-BP600. Tighten properly.