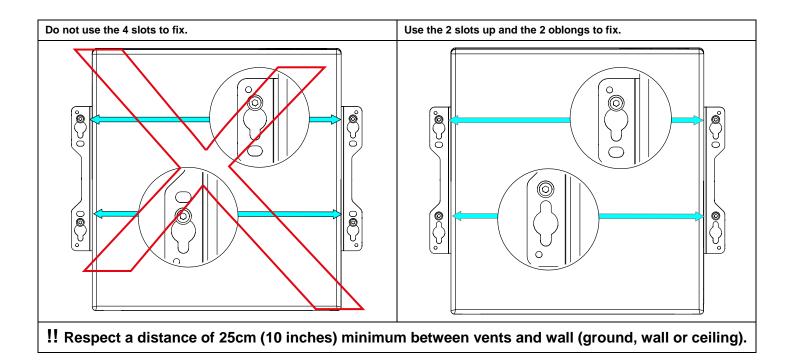

# Use:

# With Lift Ring.

#### With Wall Plate.

 $oldsymbol{\lambda}$  Use only fasteners and screws provided by NEXO.

Keep this document.Observe all warnings and cautions.

- NEXO cannot accept responsibility for accidents caused by any factor other than defects in this product itself.
- Please check the web site www.nexo-sa.com for the latest update.