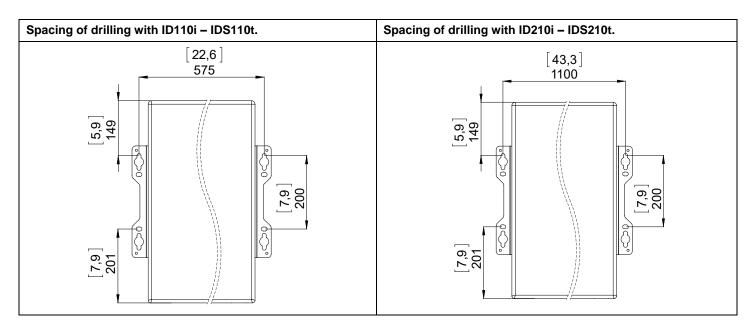

# Wall Mount Bracket ID110i - IDS110t - IDS210i - IDS210t



### **Contents:**



Weight: 1.2 kg / 2.65 lb



- Read this document before using.
- Keep this document.Observe all warnings and cautions.



## **Dimensions:**





#### Installation:









Keep this document.Observe all warnings and cautions.



# Use:

# With Lift Ring.



#### With Wall Plate.



 $oldsymbol{\lambda}$  Use only fasteners and screws provided by NEXO.





Keep this document.Observe all warnings and cautions.





- NEXO cannot accept responsibility for accidents caused by any factor other than defects in this product itself.
- Please check the web site www.nexo-sa.com for the latest update.





Keep this document.Observe all warnings and cautions.