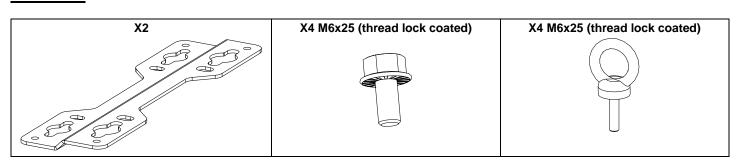

### **Contents:**

Weight: 1.2 kg / 2.65 lb

- Read this document before using.
- Keep this document.Observe all warnings and cautions.

# With Lift Ring.

#### With Wall Plate.

 $oldsymbol{\lambda}$  Use only fasteners and screws provided by NEXO.

Keep this document.Observe all warnings and cautions.

- NEXO cannot accept responsibility for accidents caused by any factor other than defects in this product itself.
- Please check the web site www.nexo-sa.com for the latest update.