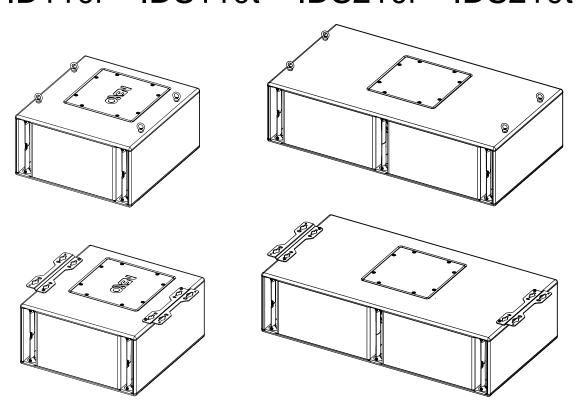

# Wall Mount Bracket ID110i - IDS110t - IDS210i - IDS210t



### **Contents:**



Weight: 1.2 kg / 2.65 lb



- Read this document before using.
- Keep this document.Observe all warnings and cautions.



## **Dimensions:**





#### Installation:









Keep this document.Observe all warnings and cautions.



# Use:

# With Lift Ring.



#### With Wall Plate.



 $oldsymbol{\lambda}$  Use only fasteners and screws provided by NEXO.





Keep this document.Observe all warnings and cautions.





- NEXO cannot accept responsibility for accidents caused by any factor other than defects in this product itself.
- Please check the web site www.nexo-sa.com for the latest update.





Keep this document.Observe all warnings and cautions.