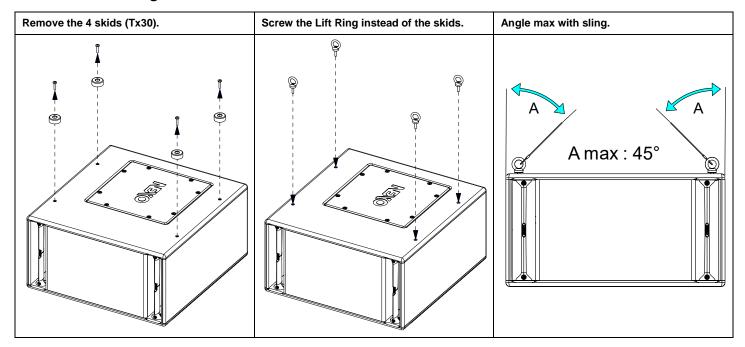

# Wall Mount Bracket ID110i - IDS110t - IDS210i - IDS210t



### **Contents:**



Weight: 1.2 kg / 2.65 lb



- Read this document before using.
- Keep this document.Observe all warnings and cautions.



## **Dimensions:**





#### Installation:









Keep this document.Observe all warnings and cautions.



# Use:

# With Lift Ring.



#### With Wall Plate.



 $oldsymbol{\lambda}$  Use only fasteners and screws provided by NEXO.





Keep this document.Observe all warnings and cautions.





- NEXO cannot accept responsibility for accidents caused by any factor other than defects in this product itself.
- Please check the web site www.nexo-sa.com for the latest update.





Keep this document.Observe all warnings and cautions.