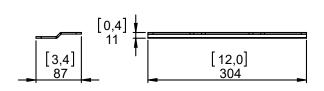

# Wall Mount Bracket ID110i - IDS110t - IDS210i - IDS210t



### **Contents:**



Weight: 1.2 kg / 2.65 lb



- Read this document before using.
- Keep this document.Observe all warnings and cautions.



## **Dimensions:**





#### Installation:









Keep this document.Observe all warnings and cautions.



# Use:

# With Lift Ring.



#### With Wall Plate.



 $oldsymbol{\lambda}$  Use only fasteners and screws provided by NEXO.





Keep this document.Observe all warnings and cautions.





- NEXO cannot accept responsibility for accidents caused by any factor other than defects in this product itself.
- Please check the web site www.nexo-sa.com for the latest update.





Keep this document.Observe all warnings and cautions.