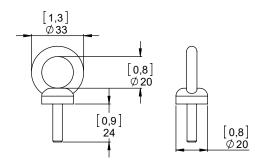

# Wall Mount Bracket ID110i - IDS110t - IDS210i - IDS210t



### **Contents:**



Weight: 1.2 kg / 2.65 lb



- Read this document before using.
- Keep this document.Observe all warnings and cautions.



## **Dimensions:**





#### Installation:









Keep this document.Observe all warnings and cautions.



# Use:

# With Lift Ring.



#### With Wall Plate.



 $oldsymbol{\lambda}$  Use only fasteners and screws provided by NEXO.





Keep this document.Observe all warnings and cautions.





- NEXO cannot accept responsibility for accidents caused by any factor other than defects in this product itself.
- Please check the web site www.nexo-sa.com for the latest update.





Keep this document.Observe all warnings and cautions.