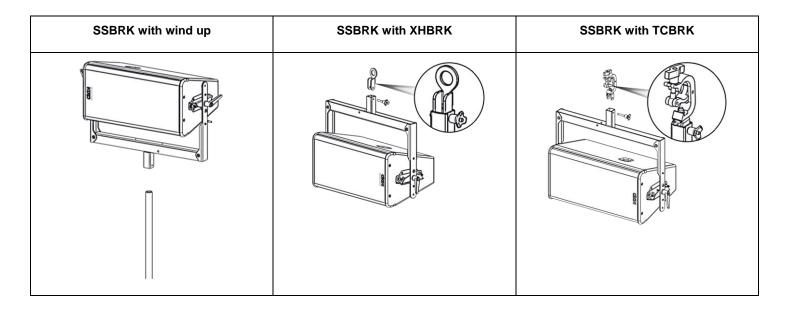

## **Pole Stand Bracket for 1 GEOS12**

### **Contents:**

Weight: 7.5 kg / 16.5 lb

- Read this document before using.
- Keep this document.
- Observe all warnings and cautions.