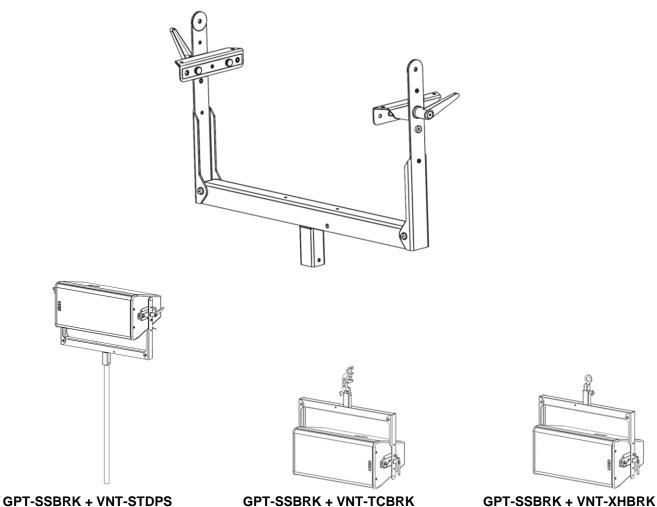

## **Pole Stand Bracket for 1 GEOS12**

### **Contents:**

Weight: 7.5 kg / 16.5 lb

- Read this document before using.
- Keep this document.
- Observe all warnings and cautions.