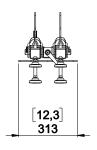

## **Dimensions:**

Depending on tilt angle – negative, null or positive - to be achieved, there are three positions to connect above assembly to the supporting beams.

Below drawings detail these configurations: