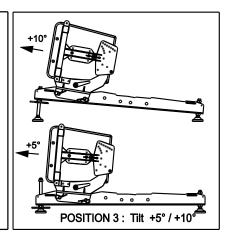

## **Dimensions:**

Depending on tilt angle – negative, null or positive - to be achieved, there are three positions to connect above assembly to the supporting beams.

Below drawings detail these configurations: