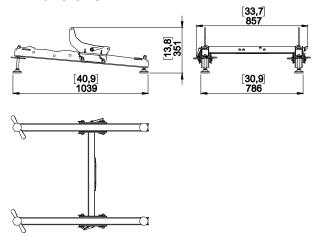

## **Dimensions:**

Depending on tilt angle – negative, null or positive - to be achieved, there are three positions to connect above assembly to the supporting beams.

Below drawings detail these configurations: