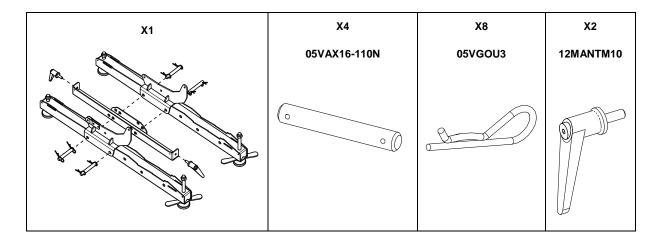

## **Contents:**

Weight: 26.5 kg / 58.5 lb

- Keep this document.

- Observe all warnings and cautions.