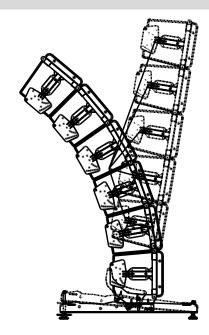

## **Dimensions:**

Depending on tilt angle – negative, null or positive - to be achieved, there are three positions to connect above assembly to the supporting beams.

Below drawings detail these configurations: