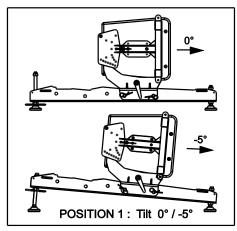

## **Dimensions:**

Depending on tilt angle – negative, null or positive - to be achieved, there are three positions to connect above assembly to the supporting beams.

Below drawings detail these configurations: