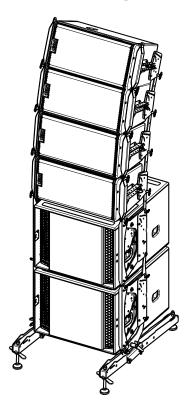

## **Ground Stack S12/LS18**

WARNING: Use only 6 GEOS12 Max

- . NEXO cannot accept responsibility for accidents caused by any factor other than defects in this product itself.
- Please check the web site nexo-sa.com for the latest update