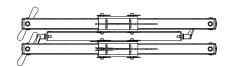

## **Dimensions:**

Depending on tilt angle – negative, null or positive - to be achieved, there are three positions to connect above assembly to the supporting beams.

Below drawings detail these configurations: