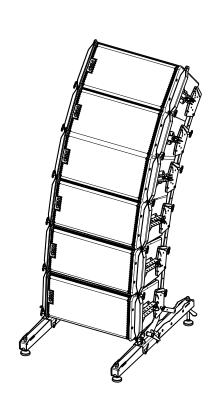

## **Dimensions:**

Depending on tilt angle – negative, null or positive - to be achieved, there are three positions to connect above assembly to the supporting beams.

Below drawings detail these configurations: