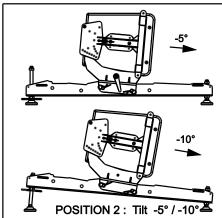

## **Dimensions:**

Depending on tilt angle – negative, null or positive - to be achieved, there are three positions to connect above assembly to the supporting beams.

Below drawings detail these configurations: