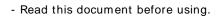

### Assembly:

- 1) Remove the 4 Torx Screws holding connector plate, and replace with CPLA.
- 2) Insert ANPL3 (adjust the angle), CPLA (and/or LSI-CPLA), and tighten.

Tightening torque: 5 N.m

Warning: Use only provided screws (thread lock coated or use Loctite 243).