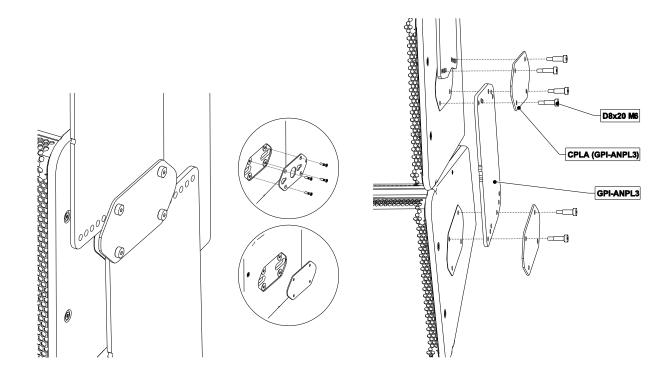

### Assembly:

- 1) Remove the 4 Torx Screws holding connector plate, and replace with CPLA.
- 2) Insert ANPL3 (adjust the angle), CPLA (and/or LSI-CPLA), and tighten.

Tightening torque: 5 N.m

Warning: Use only provided screws (thread lock coated or use Loctite 243).