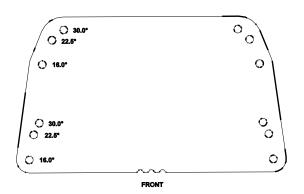

# S12 – LS18 Mounting Plate (16° to 30°) PS15.R2 – LS18 Mounting Plate (16°)



## **Contents:**



Weight: 6.6 kg / 14.6 lb



- Read this document before using.
- Keep this document.
- Observe all warnings and cautions.



#### **Dimensions:**



## Angles:



### Assembly:

- 1) Remove the 4 Torx Screws holding connector plate, and replace with CPLA.
- 2) Insert ANPL3 (adjust the angle), CPLA (and/or LSI-CPLA), and tighten.

Tightening torque: 5 N.m



Warning: Use only provided screws (thread lock coated or use Loctite 243).

- NEXO cannot accept responsibility for accidents caused by any factor other than defects in this product itself.
- Please check the web site www.nexo-sa.com for the latest update.





- Keep this document.

- Observe all warnings and cautions.