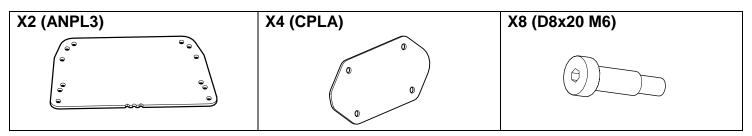

### Assembly:

- 1) Remove the 4 Torx Screws holding connector plate, and replace with CPLA.
- 2) Insert ANPL3 (adjust the angle), CPLA (and/or LSI-CPLA), and tighten.

Tightening torque: 5 N.m

Warning: Use only provided screws (thread lock coated or use Loctite 243).