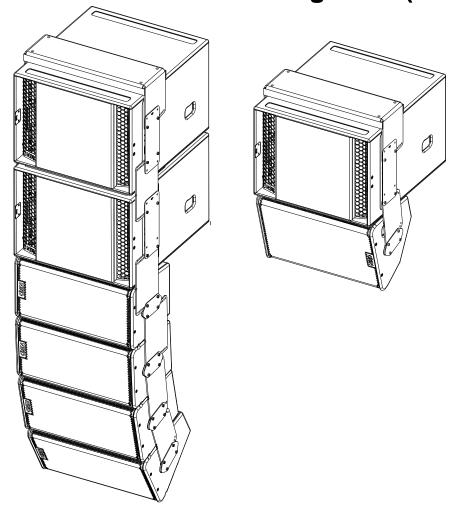

# S12 – LS18 Mounting Plate (16° to 30°) PS15.R2 – LS18 Mounting Plate (16°)

### Assembly:

- 1) Remove the 4 Torx Screws holding connector plate, and replace with CPLA.
- 2) Insert ANPL3 (adjust the angle), CPLA (and/or LSI-CPLA), and tighten.

Tightening torque: 5 N.m

Warning: Use only provided screws (thread lock coated or use Loctite 243).