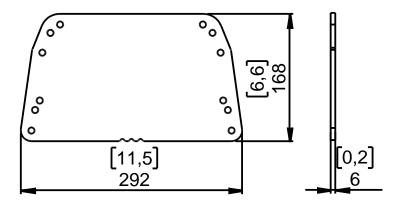

# S12 – LS18 Mounting Plate (16° to 30°) PS15.R2 – LS18 Mounting Plate (16°)



## **Contents:**



Weight: 6.6 kg / 14.6 lb



- Read this document before using.
- Keep this document.
- Observe all warnings and cautions.



#### **Dimensions:**



## Angles:



### Assembly:

- 1) Remove the 4 Torx Screws holding connector plate, and replace with CPLA.
- 2) Insert ANPL3 (adjust the angle), CPLA (and/or LSI-CPLA), and tighten.

Tightening torque: 5 N.m



Warning: Use only provided screws (thread lock coated or use Loctite 243).

- NEXO cannot accept responsibility for accidents caused by any factor other than defects in this product itself.
- Please check the web site www.nexo-sa.com for the latest update.





- Keep this document.

- Observe all warnings and cautions.