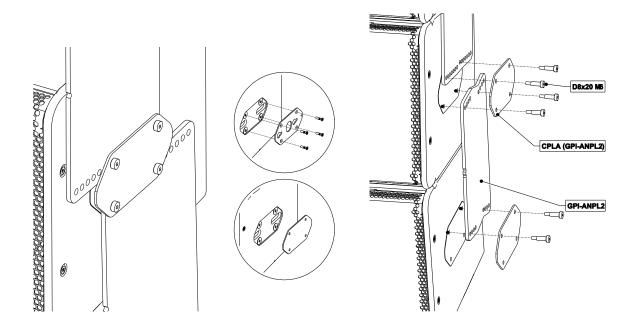

## Assembly:

- 1) Remove the 4 Torx Screws holding connector plate, and replace with CPLA.
- 2) Insert ANPL2 (adjust the angle), CPLA (and/or LSI-CPLA), and tighten. Tightening torque: 5 N.m.

Warning: Use only provided screws (thread lock coated or use Loctite 243).