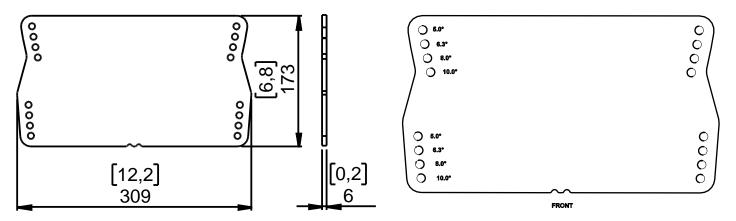

## **Contents:**

Weight: 6.5 kg / 14.3 lb

- Read this document before using.
- Keep this document.
- Observe all warnings and cautions.

Dimensions: Angles: