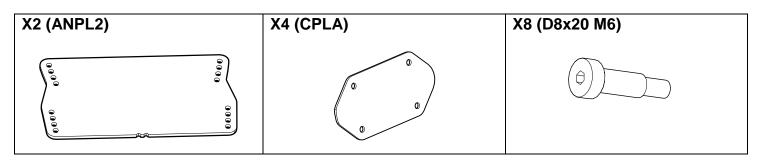

## **Contents:**

Weight: 6.5 kg / 14.3 lb

- Read this document before using.
- Keep this document.
- Observe all warnings and cautions.

Dimensions: Angles:

## Assembly:

- 1) Remove the 4 Torx Screws holding connector plate, and replace with CPLA.
- 2) Insert ANPL2 (adjust the angle), CPLA (and/or LSI-CPLA), and tighten. Tightening torque: 5 N.m.

Warning: Use only provided screws (thread lock coated or use Loctite 243).