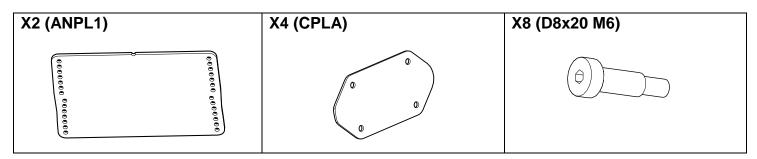

# **Contents:**

Weight: 8 kg / 17.6 lb

- Read this document before using.
- Keep this document.
- Observe all warnings and cautions.

## Assembly:

- 1) Remove the 4 Torx screws holding connector plate, and replace with CPLA.
- Insert ANPL1 (adjust the angle), CPLA (and/or LSI-CPLA), and tighten.
  Tightening torque: 5 N.m.

[0,2]

Warning: Use only provided screws (thread lock coated or use Loctite 243).