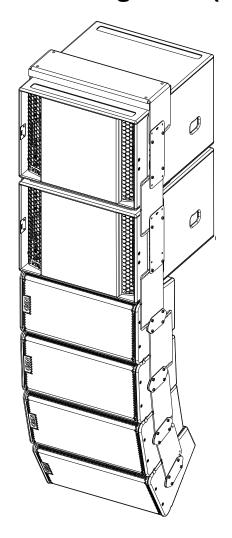

## Assembly:

- 1) Remove the 4 Torx screws holding connector plate, and replace with CPLA.
- Insert ANPL1 (adjust the angle), CPLA (and/or LSI-CPLA), and tighten.
  Tightening torque: 5 N.m.

[0,2]

Warning: Use only provided screws (thread lock coated or use Loctite 243).