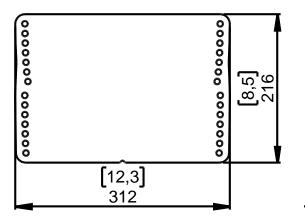

# **S12 – LS18 Mounting Plate (0.2° to 3.15°)**



# **Contents:**



Weight: 8 kg / 17.6 lb



- Read this document before using.
- Keep this document.
- Observe all warnings and cautions.



#### **Dimensions:**



## Angles:



## Assembly:

- 1) Remove the 4 Torx screws holding connector plate, and replace with CPLA.
- Insert ANPL1 (adjust the angle), CPLA (and/or LSI-CPLA), and tighten.
  Tightening torque: 5 N.m.



[0,2]

Warning: Use only provided screws (thread lock coated or use Loctite 243).

- NEXO cannot accept responsibility for accidents caused by any factor other than defects in this product itself.
- Please check the web site <u>nexo-sa.com</u> for the latest update.





- Keep this document.

- Observe all warnings and cautions.