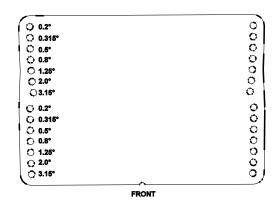

# **S12 – LS18 Mounting Plate (0.2° to 3.15°)**



# **Contents:**



Weight: 8 kg / 17.6 lb



- Read this document before using.
- Keep this document.
- Observe all warnings and cautions.



#### **Dimensions:**



## Angles:



## Assembly:

- 1) Remove the 4 Torx screws holding connector plate, and replace with CPLA.
- Insert ANPL1 (adjust the angle), CPLA (and/or LSI-CPLA), and tighten.
  Tightening torque: 5 N.m.



[0,2]

Warning: Use only provided screws (thread lock coated or use Loctite 243).

- NEXO cannot accept responsibility for accidents caused by any factor other than defects in this product itself.
- Please check the web site <u>nexo-sa.com</u> for the latest update.





- Keep this document.

- Observe all warnings and cautions.