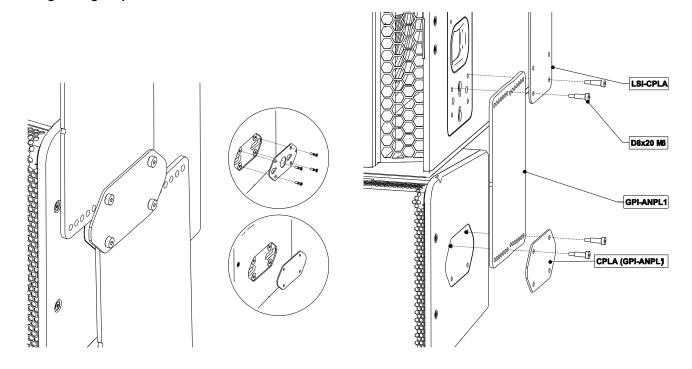

## Assembly:

- 1) Remove the 4 Torx screws holding connector plate, and replace with CPLA.
- Insert ANPL1 (adjust the angle), CPLA (and/or LSI-CPLA), and tighten.
  Tightening torque: 5 N.m.

[0,2]

Warning: Use only provided screws (thread lock coated or use Loctite 243).