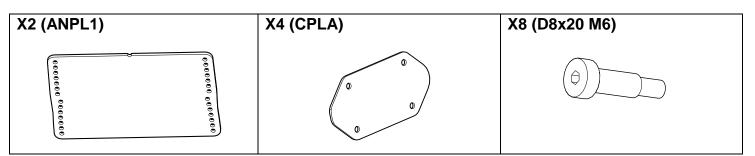

# S12 – LS18 Mounting Plate (0° to 3.15°)



## Contents:



### Weight: 8 kg / 17.6 lb



- Read this document before using.
- Keep this document.
- Observe all warnings and cautions.



#### **Dimensions:**

#### Angles:



#### Assembly:

- 1) Remove the 4 Torx screws holding connector plate, and replace with CPLA.
- Insert ANPL1 (adjust the angle), CPLA (and/or LSI-CPLA), and tighten.
  Tightening torque: 5 N.m.



Warning: Use only provided screws (thread lock coated or use Loctite 243).

- NEXO cannot accept responsibility for accidents caused by any factor other than defects in this product itself.
- Please check the web site <u>nexo-sa.com</u> for the latest update.



- Read this document before using.
- Keep this document.

- Observe all warnings and cautions.