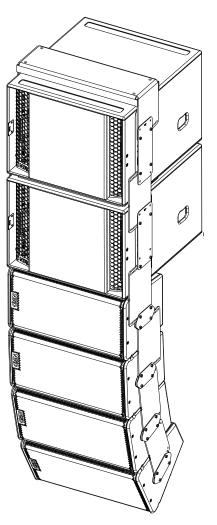

# S12 – LS18 Mounting Plate (0° to 3.15°)

### Weight: 8 kg / 17.6 lb

- Read this document before using.
- Keep this document.
- Observe all warnings and cautions.