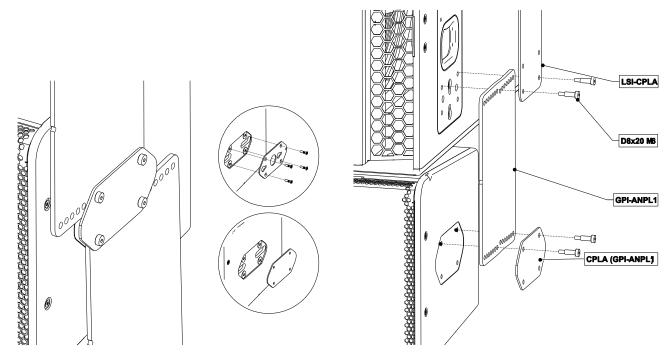

#### Assembly:

- 1) Remove the 4 Torx screws holding connector plate, and replace with CPLA.
- Insert ANPL1 (adjust the angle), CPLA (and/or LSI-CPLA), and tighten.
  Tightening torque: 5 N.m.

Warning: Use only provided screws (thread lock coated or use Loctite 243).