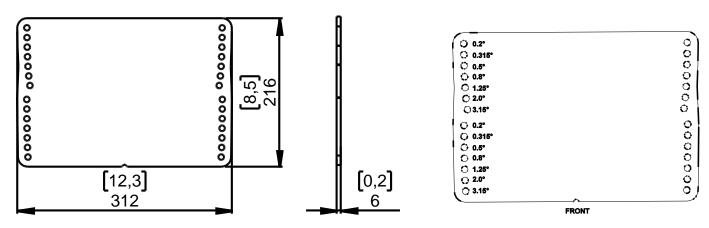

# S12 – LS18 Mounting Plate (0° to 3.15°)



## Contents:



### Weight: 8 kg / 17.6 lb



- Read this document before using.
- Keep this document.
- Observe all warnings and cautions.



#### **Dimensions:**

#### Angles:



#### Assembly:

- 1) Remove the 4 Torx screws holding connector plate, and replace with CPLA.
- Insert ANPL1 (adjust the angle), CPLA (and/or LSI-CPLA), and tighten.
  Tightening torque: 5 N.m.



Warning: Use only provided screws (thread lock coated or use Loctite 243).

- NEXO cannot accept responsibility for accidents caused by any factor other than defects in this product itself.
- Please check the web site <u>nexo-sa.com</u> for the latest update.



- Read this document before using.
- Keep this document.

- Observe all warnings and cautions.