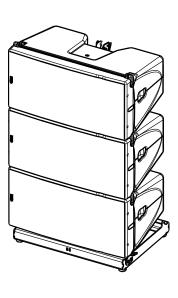

#### HF on the left (stack)

WARNING: Use shackle model: Alloy Bolt Type Shackles 3.25 Tons
Use NEXO Simulation Software for mechanical prediction

- . NEXO cannot accept responsibility for accidents caused by any factor other than defects in this product itself.
- Please check the web site <u>nexo-sa.com</u> for the latest update.