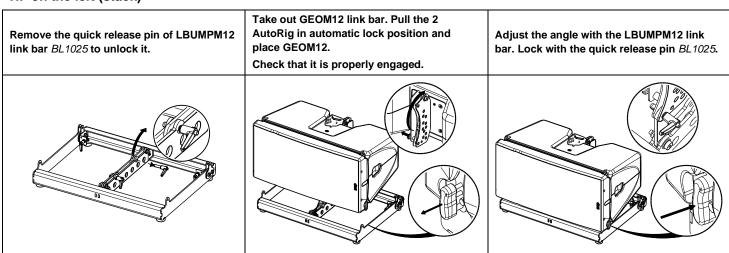

#### HF on the left (stack)

WARNING: Use shackle model: Alloy Bolt Type Shackles 3.25 Tons
Use NEXO Simulation Software for mechanical prediction

- . NEXO cannot accept responsibility for accidents caused by any factor other than defects in this product itself.
- Please check the web site <u>nexo-sa.com</u> for the latest update.