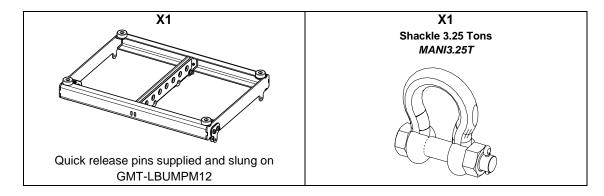

## **Contents:**

Weight: 10.5 kg / 23.1 lb (without Shackle)

- Read this document before using.
- Keep this document.Observe all warnings and cautions.

#### HF on the left (stack)

WARNING: Use shackle model: Alloy Bolt Type Shackles 3.25 Tons
Use NEXO Simulation Software for mechanical prediction

- . NEXO cannot accept responsibility for accidents caused by any factor other than defects in this product itself.
- Please check the web site <u>nexo-sa.com</u> for the latest update.