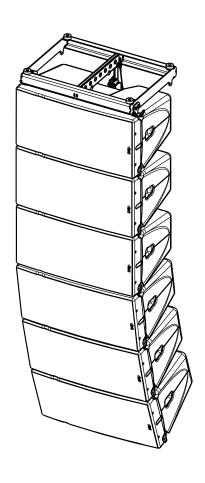

# Bumper for GEOM12





## **Contents:**



Weight: 10.5 kg / 23.1 lb (without Shackle)



- Read this document before using.
- Keep this document.Observe all warnings and cautions.



#### **Dimensions:**



Use: Max 12x GEOM12 flown on one or two rigging points or 3x GEOM12 stack.

### HF on the right (stack)



#### HF on the left (stack)



WARNING: Use shackle model: Alloy Bolt Type Shackles 3.25 Tons
Use NEXO Simulation Software for mechanical prediction

- . NEXO cannot accept responsibility for accidents caused by any factor other than defects in this product itself.
- Please check the web site <u>nexo-sa.com</u> for the latest update.





- Keep this document.

- Observe all warnings and cautions.