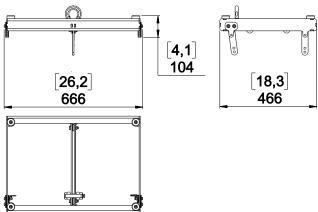

#### **Dimensions:**

Use: Max 12x GEOM12 flown on one or two rigging points or 3x GEOM12 stack.