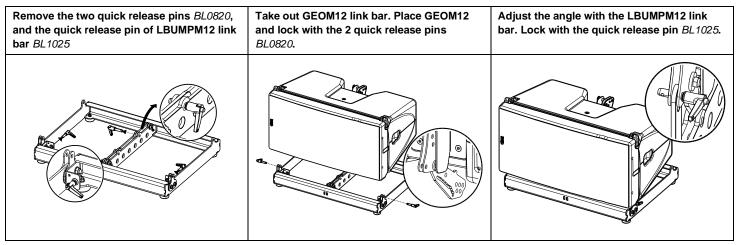

# Bumper for GEOM12





## **Contents:**



Weight: 10.5 kg / 23.1 lb (without Shackle)



- Read this document before using.
- Keep this document.Observe all warnings and cautions.



#### **Dimensions:**



Use: Max 12x GEOM12 flown on one or two rigging points or 3x GEOM12 stack.

### HF on the right (stack)



#### HF on the left (stack)



WARNING: Use shackle model: Alloy Bolt Type Shackles 3.25 Tons
Use NEXO Simulation Software for mechanical prediction

- . NEXO cannot accept responsibility for accidents caused by any factor other than defects in this product itself.
- Please check the web site <u>nexo-sa.com</u> for the latest update.





- Keep this document.

- Observe all warnings and cautions.