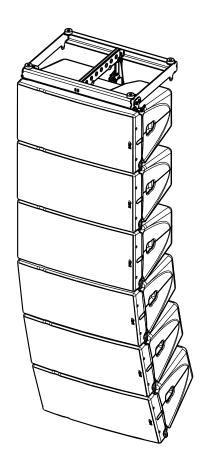

#### **Dimensions:**

Use: Max 12x GEOM12 flown or 3x GEOM12 stack

### HF on the right (stack)