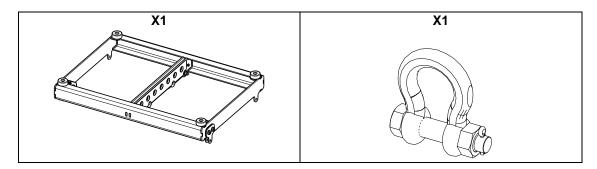

## **Contents:**

Weight: 10.5 kg / 23.1 lb

- Read this document before using.
- Keep this document.Observe all warnings and cautions.

#### HF on the left (stack)

WARNING: Use shackle model: Alloy Bolt Type Shackles 3.25 Tons Use NEXO Simulation Software for mechanical prediction

- NEXO cannot accept responsibility for accidents caused by any factor other than defects in this product itself.
- Please check the web site <u>nexo-sa.com</u> for the latest update.