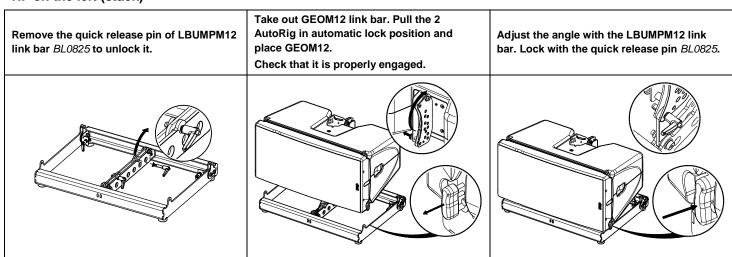

#### HF on the left (stack)

WARNING: Use shackle model: Alloy Bolt Type Shackles 3.25 Tons Use NEXO Simulation Software for mechanical prediction

- NEXO cannot accept responsibility for accidents caused by any factor other than defects in this product itself.
- Please check the web site <u>nexo-sa.com</u> for the latest update.