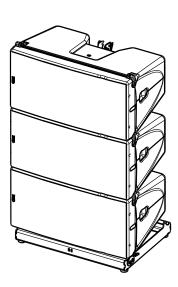

#### **Dimensions:**

Use: Max 12x GEOM12 flown or 3x GEOM12 stack

#### HF on the left (stack)

WARNING: Use shackle model: Alloy Bolt Type Shackles 3.25 Tons Use NEXO Simulation Software for mechanical prediction

- NEXO cannot accept responsibility for accidents caused by any factor other than defects in this product itself.
- Please check the web site <u>nexo-sa.com</u> for the latest update.