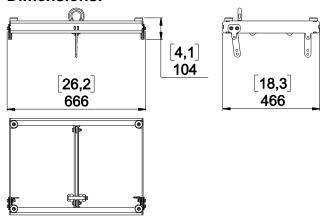

DP2798/Rev01 - DI

# **Bumper for GeoM12**





## **Contents:**



Weight: 10.5 kg / 23.1 lb



- Read this document before using.
- Keep this document.Observe all warnings and cautions.



#### **Dimensions:**



Use: Max 12x GEOM12 flown or 3x GEOM12 stack

### HF on the right (stack)



#### HF on the left (stack)



WARNING: Use shackle model: Alloy Bolt Type Shackles 3.25 Tons Use NEXO Simulation Software for mechanical prediction

- NEXO cannot accept responsibility for accidents caused by any factor other than defects in this product itself.
- Please check the web site <u>nexo-sa.com</u> for the latest update.



- Read this document before using.
- Keep this document.
- Observe all warnings and cautions.