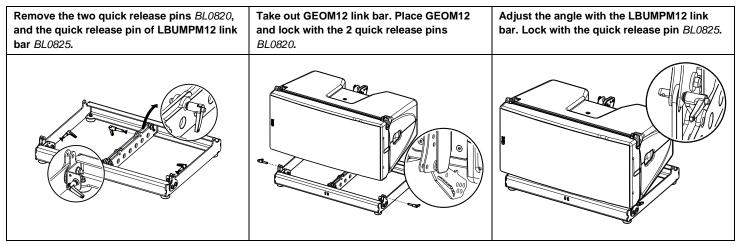

DP2798/Rev01 - DI

# **Bumper for GeoM12**





## **Contents:**



Weight: 10.5 kg / 23.1 lb



- Read this document before using.
- Keep this document.Observe all warnings and cautions.



#### **Dimensions:**



Use: Max 12x GEOM12 flown or 3x GEOM12 stack

### HF on the right (stack)



#### HF on the left (stack)



WARNING: Use shackle model: Alloy Bolt Type Shackles 3.25 Tons Use NEXO Simulation Software for mechanical prediction

- NEXO cannot accept responsibility for accidents caused by any factor other than defects in this product itself.
- Please check the web site <u>nexo-sa.com</u> for the latest update.



- Read this document before using.
- Keep this document.
- Observe all warnings and cautions.