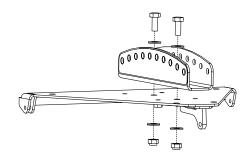

# Light Bumper Adapter for GEOM6



## **Contents:**



Weight: 0.7 kg / 1.6 lb



60128 PLAILLY - France

ZA du Pre de la Dame Jeanne

- Read this document before using.

- Keep this document.

- Observe all warnings and cautions.



#### **Dimensions:**

### Assembly with GMT-LBUMP







## !!! USED 3x Geo M6 max

| With GMT-LBUMP + VNT-TCBRK | With GMT-LBUMP + VNT-XHBRK | With GMT-LBUMP + VNT-POLE |
|----------------------------|----------------------------|---------------------------|
|                            |                            |                           |
|                            |                            |                           |

## Possible angles with GMT-LBUMP / GMT-LBPADPT:

| 1 x Geo M6       | -49° to 32° |
|------------------|-------------|
| 2 x Geo M6 @ 0°  | -29° to 22° |
| 2 x Geo M6 @ 20° | -28° to 26° |
| 3 x Geo M6 @ 0°  | -18° to 18° |
| 3 x Geo M6 @ 20° | -13° to 28° |

- NEXO cannot accept responsibility for accidents caused by any factor other than defects in this product itself.
- Please check the web site <u>nexo-sa.com<