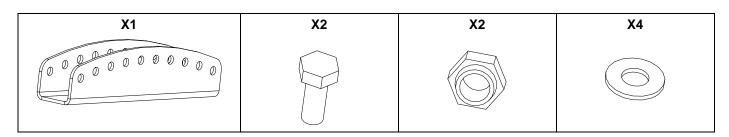

## **Contents:**

Weight: 0.7 kg / 1.6 lb

60128 PLAILLY - France

ZA du Pre de la Dame Jeanne

- Read this document before using.

- Keep this document.

- Observe all warnings and cautions.