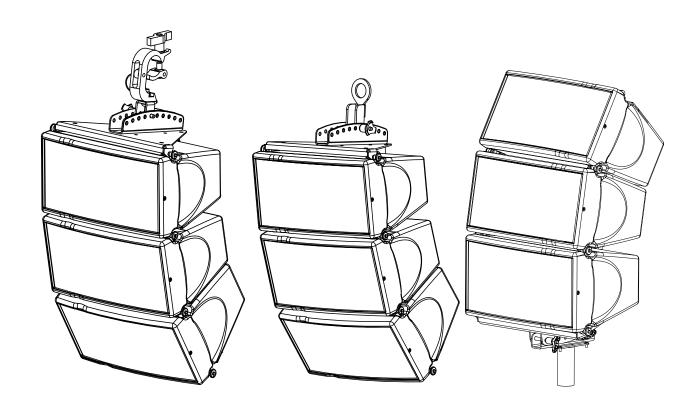

### Assembly with GMT-LBUMP

## !!! USED 3x Geo M6 max

| With GMT-LBUMP + VNT-TCBRK | With GMT-LBUMP + VNT-XHBRK | With GMT-LBUMP + VNT-POLE |
|----------------------------|----------------------------|---------------------------|
|                            |                            |                           |
|                            |                            |                           |