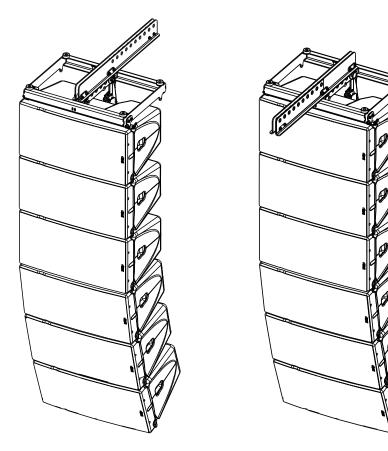

#### Use: Max 12x GEOM12 flown

WARNING: Use shackle mode: Alloy Bolt Type Shackle 3.25 Tons Use NEXO Simulation Software for mechanical prediction

- NEXO cannot accept responsibility for accidents caused by any factor other than defects in this product itself.
- Please check the web site <u>nexo-sa.com</u> for the latest update.