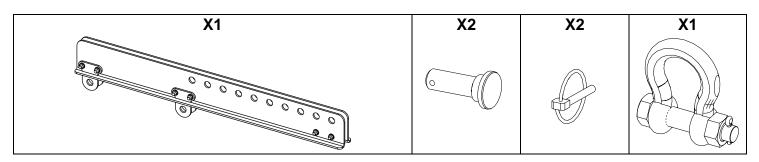

**GMT-EXBARM12L** 

# **Extension Bar for GMT-LBUMPM12**



## **Contents:**



### Weight: 9.7 kg / 21.4 lb



- Read this document before using.

- Keep this document.Observe all warnings and cautions.



Page 1 of 2

### **Dimensions:**



#### Use: Max 12x GEOM12 flown



WARNING: Use shackle mode: Alloy Bolt Type Shackle 3.25 Tons Use NEXO Simulation Software for mechanical prediction

- NEXO cannot accept responsibility for accidents caused by any factor other than defects in this product itself.
- Please check the web site <u>nexo-sa.com</u> for the latest update.



- Read this document before using.
- Keep this document.
- Observe all warnings and cautions.