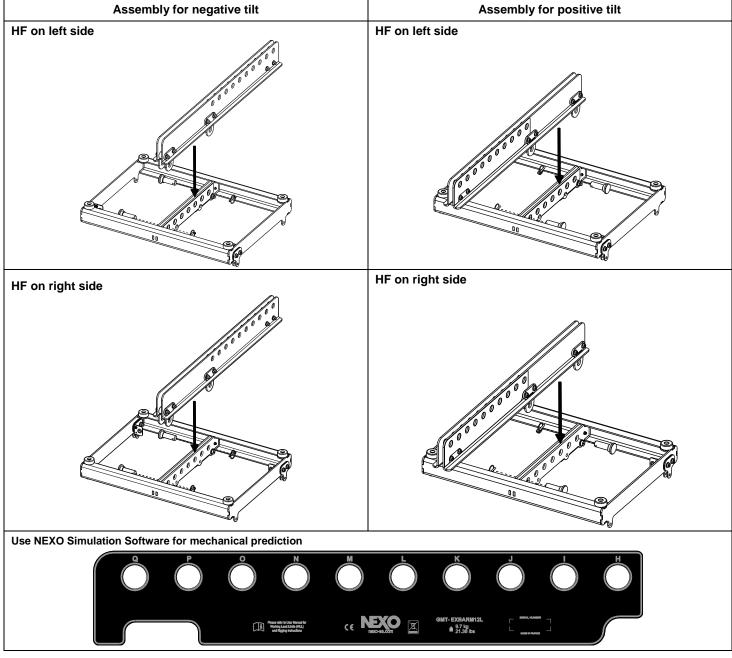

#### Use: Max 12x GEOM12 flown

WARNING: Use shackle mode: Alloy Bolt Type Shackle 3.25 Tons Use NEXO Simulation Software for mechanical prediction

- NEXO cannot accept responsibility for accidents caused by any factor other than defects in this product itself.
- Please check the web site <u>nexo-sa.com</u> for the latest update.