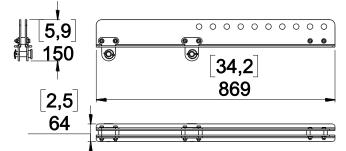

**GMT-EXBARM12L** 

# **Extension Bar for GMT-LBUMPM12**



## **Contents:**



### Weight: 9.7 kg / 21.4 lb



- Read this document before using.

- Keep this document.Observe all warnings and cautions.



Page 1 of 2

### **Dimensions:**



#### Use: Max 12x GEOM12 flown



WARNING: Use shackle mode: Alloy Bolt Type Shackle 3.25 Tons Use NEXO Simulation Software for mechanical prediction

- NEXO cannot accept responsibility for accidents caused by any factor other than defects in this product itself.
- Please check the web site <u>nexo-sa.com</u> for the latest update.



- Read this document before using.
- Keep this document.
- Observe all warnings and cautions.