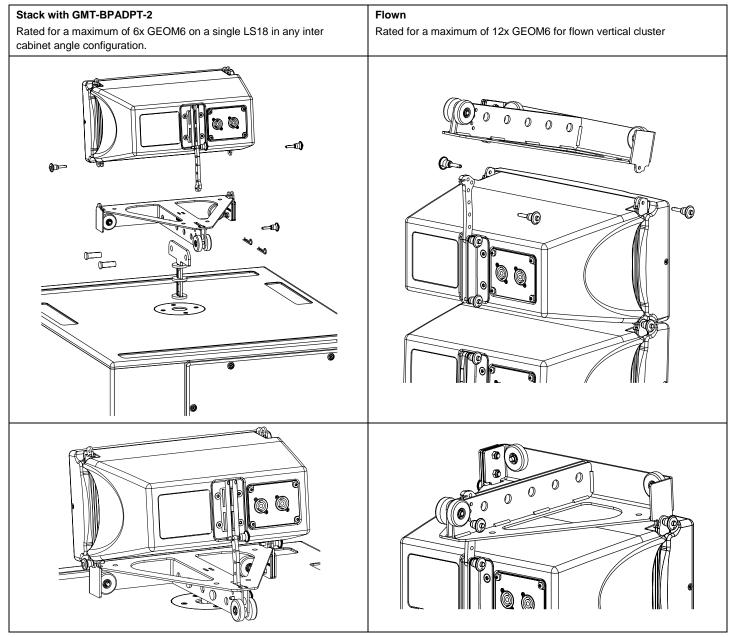

# **GMT-BUMPER**

DP1389/Rev02c - DI



# **Bumper GEOM6**





Contents:



## Weight: 2.2 kg / 4.9 lb



Read this document before using.Keep this document.

- Observe all warnings and cautions.



#### Dimensions:





#### Use:



### IMPORTANT Ensure all pins (VXT-BL515 or GMI-BNFIX) are properly locked Check NS-1 for mechanical Safety Working Load

- NEXO cannot accept responsibility for accidents caused by any factor other than defects in this product itself.
  Please check the web site <u>nexo-sa.com</u> for the latest update.
- Please check the web site <u>nexo-sa.com</u> for the latest



- Read this document before using.Keep this document.
- Observe all warnings and cautions.