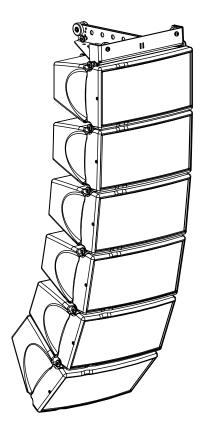

# **GMT-BUMPER**

DP1389/Rev02c - DI



# **Bumper GEOM6**





Contents:



## Weight: 2.2 kg / 4.9 lb



Read this document before using.Keep this document.

- Observe all warnings and cautions.



#### Dimensions:





#### Use:



### IMPORTANT Ensure all pins (VXT-BL515 or GMI-BNFIX) are properly locked Check NS-1 for mechanical Safety Working Load

- NEXO cannot accept responsibility for accidents caused by any factor other than defects in this product itself.
  Please check the web site <u>nexo-sa.com</u> for the latest update.
- Please check the web site <u>nexo-sa.com</u> for the latest



- Read this document before using.Keep this document.
- Observe all warnings and cautions.