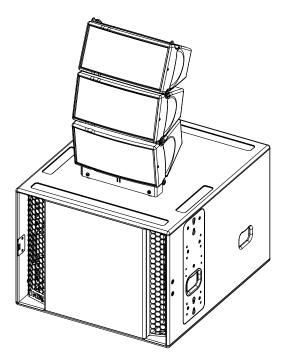

# **GMT-BUMPER**

DP1389/Rev02c - DI



# **Bumper GEOM6**





Contents:



## Weight: 2.2 kg / 4.9 lb



Read this document before using.Keep this document.

- Observe all warnings and cautions.



#### Dimensions:





#### Use:



### IMPORTANT Ensure all pins (VXT-BL515 or GMI-BNFIX) are properly locked Check NS-1 for mechanical Safety Working Load

- NEXO cannot accept responsibility for accidents caused by any factor other than defects in this product itself.
  Please check the web site <u>nexo-sa.com</u> for the latest update.
- Please check the web site <u>nexo-sa.com</u> for the latest



- Read this document before using.Keep this document.
- Observe all warnings and cautions.