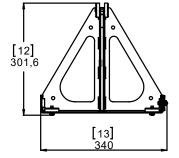

# **GMT-BUMPER**

DP1389/Rev02c - DI



# **Bumper GEOM6**





Contents:



## Weight: 2.2 kg / 4.9 lb



Read this document before using.Keep this document.

- Observe all warnings and cautions.



#### Dimensions:





#### Use:



### IMPORTANT Ensure all pins (VXT-BL515 or GMI-BNFIX) are properly locked Check NS-1 for mechanical Safety Working Load

- NEXO cannot accept responsibility for accidents caused by any factor other than defects in this product itself.
  Please check the web site <u>nexo-sa.com</u> for the latest update.
- Please check the web site <u>nexo-sa.com</u> for the latest



- Read this document before using.Keep this document.
- Observe all warnings and cautions.