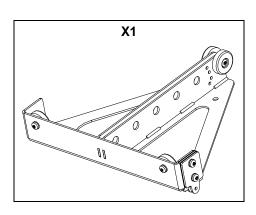

# **Bumper GEOM6**

Contents:

## Weight: 2.2 kg / 4.9 lb

Read this document before using.Keep this document.

- Observe all warnings and cautions.