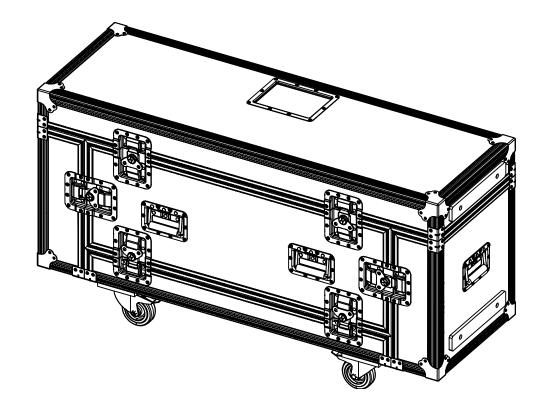

# Flight Case 6x GEOM6 - Accessories

Weight: 57 kg / 126 lb

60128 PLAILLY - France

- Read this document before using. ZA du Pre de la Dame Jeanne

- Keep this document.