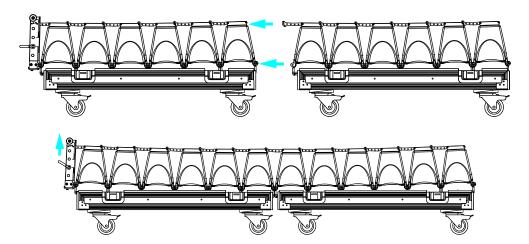

# Rigging location:

- 2 spaces for GMT-EXBAR.
- 2 spaces for GMT-LBUMP / GMT-BUMPER.
- 2 spaces for VNT-POLE.
- 2 spaces for GMT-BPADPT-2.
- Space for other accessories (GMT-TCBRK VXT-BL515 GMT-LBPADPT ...).