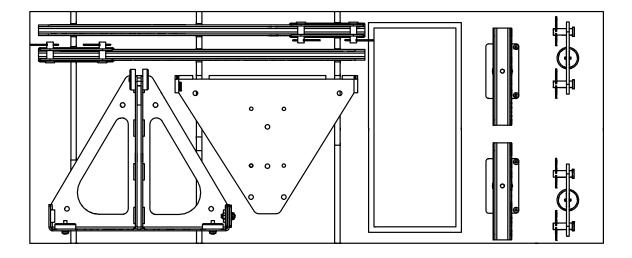

# Rigging location:

- 2 spaces for GMT-EXBAR.
- 2 spaces for GMT-LBUMP / GMT-BUMPER.
- 2 spaces for VNT-POLE.
- 2 spaces for GMT-BPADPT-2.
- Space for other accessories (GMT-TCBRK VXT-BL515 GMT-LBPADPT ...).