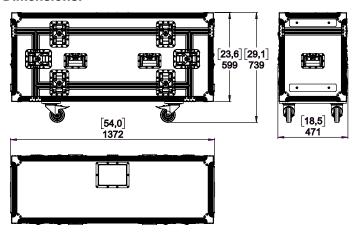

# Flight Case 6x GEOM6 - Accessories



Weight: 57 kg / 126 lb



60128 PLAILLY - France

- Read this document before using. ZA du Pre de la Dame Jeanne

- Keep this document.



# **Dimensions:**



# Rigging location:



- 2 spaces for GMT-EXBAR.
- 2 spaces for GMT-LBUMP / GMT-BUMPER.
- 2 spaces for VNT-POLE.
- 2 spaces for GMT-BPADPT-2.
- Space for other accessories (GMT-TCBRK VXT-BL515 GMT-LBPADPT ...).

60128 PLAILLY - France







# With GMT-BUMPER / GMT-EXBAR





- Read this document before using.

Keep this document.Observe all warnings and cautions.





# With GMT-BUMPER / GMT-EXBAR



- NEXO cannot accept responsibility for accidents caused by any factor other than defects in this product itself.
- Please check the web site <u>nexo-sa.com</u> for the latest update.



60128 PLAILLY - France

- Read this document before using.

ZA du Pre de la Dame Jeanne
60128 PLAILLY - France

- Keep this document.
- Observe all warnings and cautions.