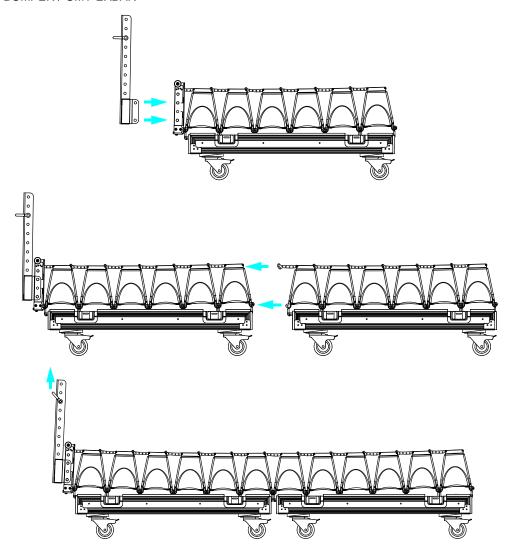

# Rigging location:

- 2 spaces for GMT-EXBAR.
- 2 spaces for GMT-LBUMP / GMT-BUMPER.
- 2 spaces for VNT-POLE.
- 2 spaces for GMT-BPADPT-2.
- Space for other accessories (GMT-TCBRK VXT-BL515 GMT-LBPADPT ...).