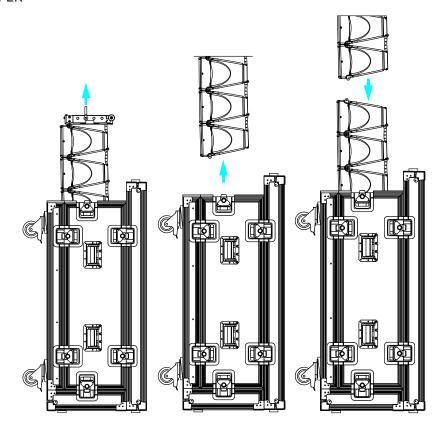

# With GMT-BUMPER / GMT-EXBAR

- Read this document before using.

Keep this document.Observe all warnings and cautions.

# With GMT-BUMPER / GMT-EXBAR

- NEXO cannot accept responsibility for accidents caused by any factor other than defects in this product itself.
- Please check the web site <u>nexo-sa.com</u> for the latest update.