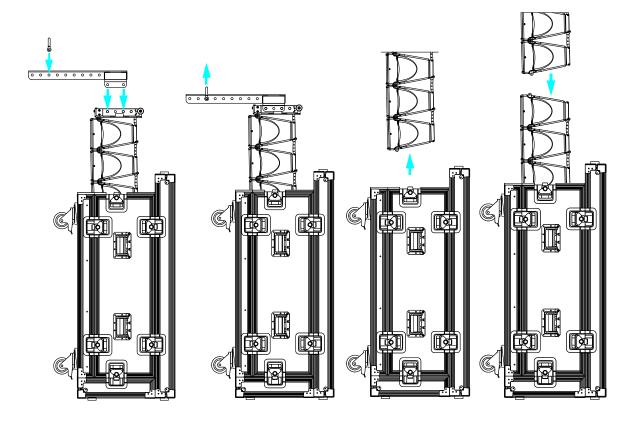

# With GMT-BUMPER / GMT-EXBAR

- Read this document before using.

Keep this document.Observe all warnings and cautions.

# With GMT-BUMPER / GMT-EXBAR

- NEXO cannot accept responsibility for accidents caused by any factor other than defects in this product itself.
- Please check the web site <u>nexo-sa.com</u> for the latest update.