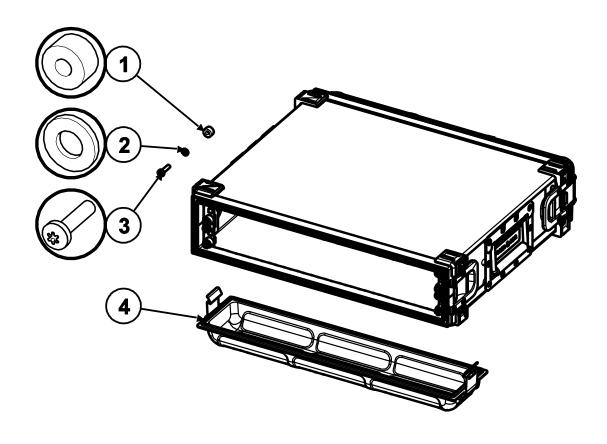

## **Spare Parts**

| MARK | QUANTITY | REFERENCE      | DESIGNATION                    |
|------|----------|----------------|--------------------------------|
| 1    | 8        | 05SPACER6.2-16 | Spacer 6.2 x 16 x 8.4 mm (x10) |
| 2    | 8        | 05VRA6.4-11N   | Washer M6 Black (x10)          |
| 3    | 8        | 05VXTCBX625N   | Screw M6x25 Tx30 (x10)         |
| 4    | 2        | 05COVNAT2U     | Rack Door 2U                   |