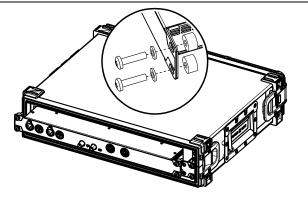

- Wire the DTD before assembling.
- Insert the DTD, the spacers are between the product and the rail.
- Put the fixing screws.
- Now, tight the 8 fixing screws.
- Wire the DTDAMP.