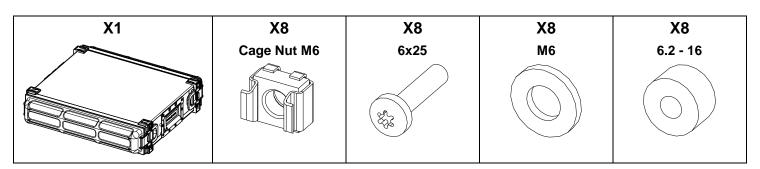

## Assembly:

- Install the 8 cage nuts.
- Place the rack in the correct position (see the writing in the side handles).

- Insert the DTDAMP, the spacers are between the product and the rail).
- Put the fixing screws, without tightening them completely.