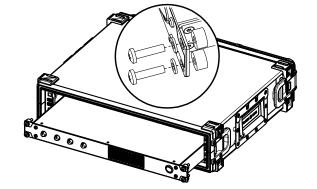

## Assembly:

- Install the 8 cage nuts.
- Place the rack in the correct position (see the writing in the side handles).

- Insert the DTDAMP, the spacers are between the product and the rail).
- Put the fixing screws, without tightening them completely.

- Wire the DTD before assembling.
- Insert the DTD, the spacers are between the product and the rail.
- Put the fixing screws.
- Now, tight the 8 fixing screws.
- Wire the DTDAMP.