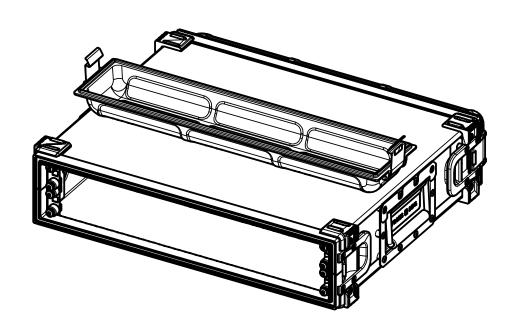

## Assembly:

- Install the 8 cage nuts.
- Place the rack in the correct position (see the writing in the side handles).

- Insert the DTDAMP, the spacers are between the product and the rail).
- Put the fixing screws, without tightening them completely.

- Wire the DTD before assembling.
- Insert the DTD, the spacers are between the product and the rail.
- Put the fixing screws.
- Now, tight the 8 fixing screws.
- Wire the DTDAMP.