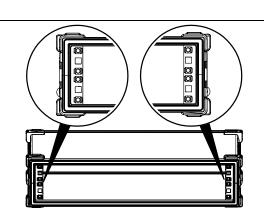

## Assembly:

- Install the 8 cage nuts.
- Place the rack in the correct position (see the writing in the side handles).

- Insert the DTDAMP, the spacers are between the product and the rail).
- Put the fixing screws, without tightening them completely.