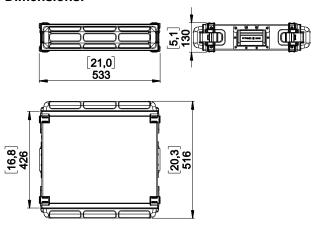

# Rack 2U 440mm with fastener



# **Contents:**



Weight: 6 kg / 13.3 lb



- Read this document before using.
- Keep this document.Observe all warnings and cautions.

#### **Dimensions:**



## Assembly:

- Install the 8 cage nuts.
- Place the rack in the correct position (see the writing in the side handles).





- Insert the DTDAMP, the spacers are between the product and the rail).
- Put the fixing screws, without tightening them completely.



- Wire the DTD before assembling.
- Insert the DTD, the spacers are between the product and the rail.
- Put the fixing screws.
- Now, tight the 8 fixing screws.
- Wire the DTDAMP.



### Please refer to DTD and DTDAMP user manuals.

- NEXO cannot accept responsibility for accidents caused by any factor other than defects in this product itself.
- Please check the web site <a href="https://nexo-sa.com">https://nexo-sa.com</a> for the latest update.



- Read this document before using.
- Keep this document.
- Observe all warnings a