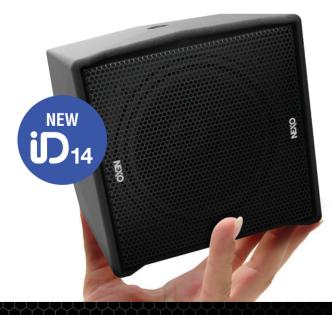

## PRECISION TOOLS FOR PERFECT SOUND

High-output, full-frequency NEXO sound just got a whole lot smaller. ID Series is the ultimate toolkit for creating thrilling, immersive audio experiences.

- ID24 compact and ID14 super-compact speakers
- Touring and install versions
- Optional / variable directivity
- Black, white or custom RAL colours
- Dedicated partner subs
- Plug & Play amplification and processing solutions
- Full range of mounting accessories
- NS-1 System Configuration and Simulation Software.