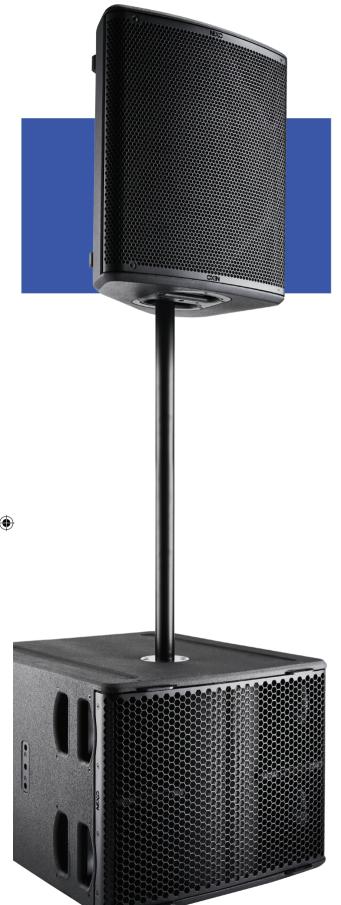

## THE POINT SOURCE LOUDSPEAKER PERFECTED

Building on NEXO's acclaimed expertise in compact, high output, point source loudspeakers, the P+ Series delivers pristine, full-range sound at even greater Sound Pressure Levels, along with unparalleled versatility, thanks to an ingenious system for varying HF coverage patterns.

Dispersion characteristics can be changed in seconds through the addition of optional magnetic flanges (P12) or horns (P8/P10) to optimise cabinets for a wide range of fixed installations and touring applications, including wedge monitor.