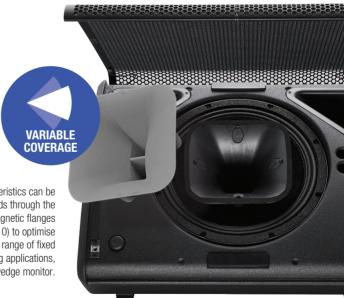

Dispersion characteristics can be changed in seconds through the addition of optional magnetic flanges (P12) or horns (P8/P10) to optimise cabinets for a wide range of fixed installations and touring applications, including wedge monitor.